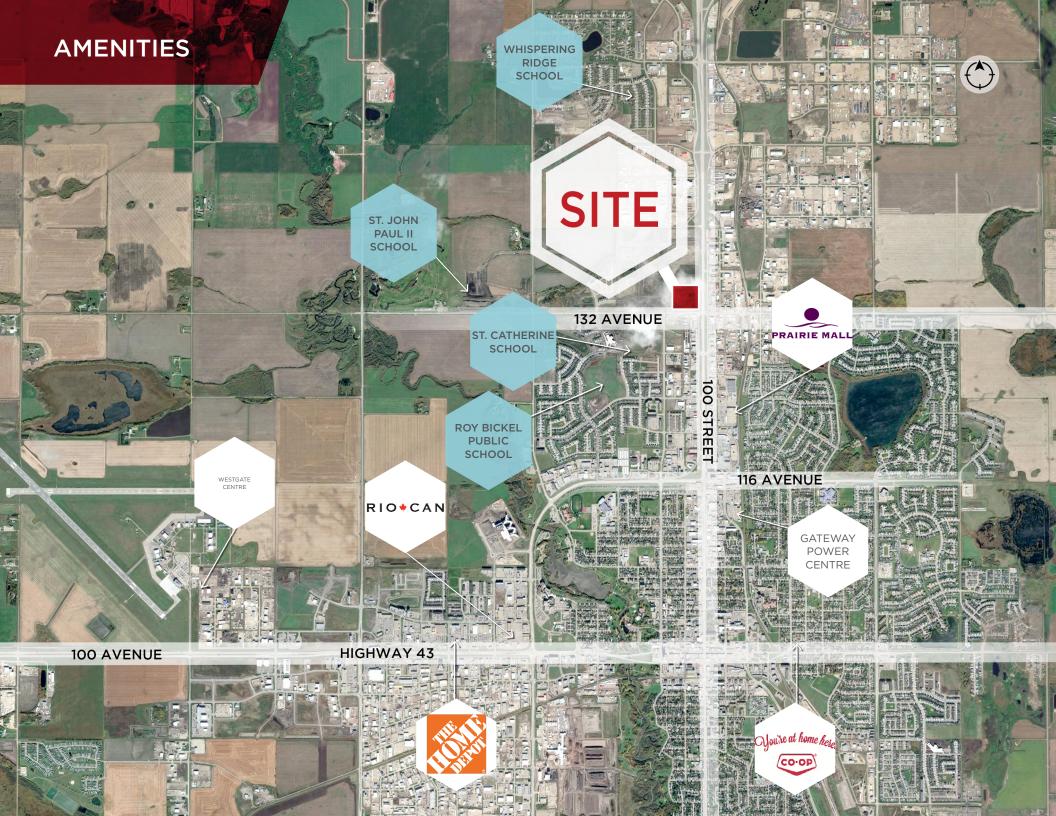

## **AVAILABLE IMMEDIATELY**

**FOR LEASE** 

## STARBUCKS PRIVE Y THE SHOPS OF TRADER RIDGE

Northwest Corner of 132 Avenue & 100 Street, Grande Prairie, AB

**Cushman & Wakefield Edmonton** 

Suite 2700, TD Tower 10088 102 Avenue Edmonton, AB T5J 2Z1 cwedm.com