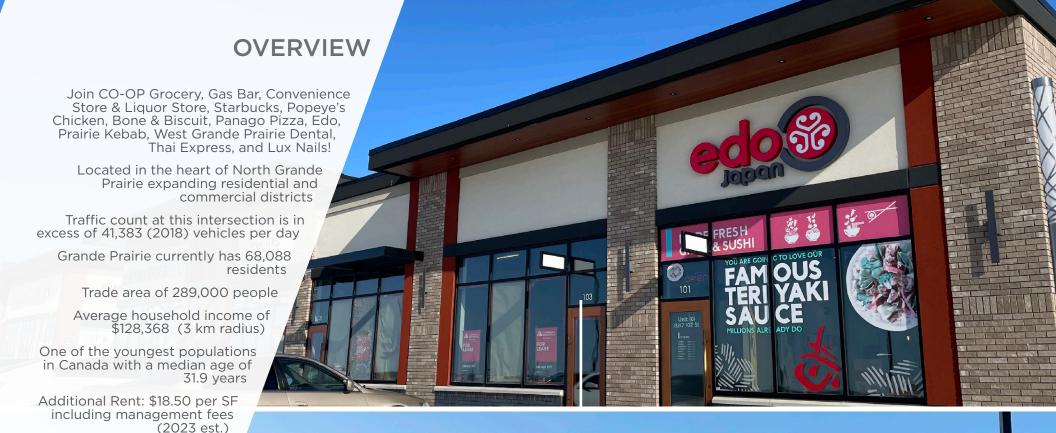

## **AVAILABLE IMMEDIATELY**

**FOR LEASE** 

## STARBUCKS PRIVE Y THE SHOPS OF TRADER RIDGE

Northwest Corner of 132 Avenue & 100 Street, Grande Prairie, AB

**Cushman & Wakefield Edmonton** 

Suite 2700, TD Tower 10088 102 Avenue Edmonton, AB T5J 2Z1 cwedm.com