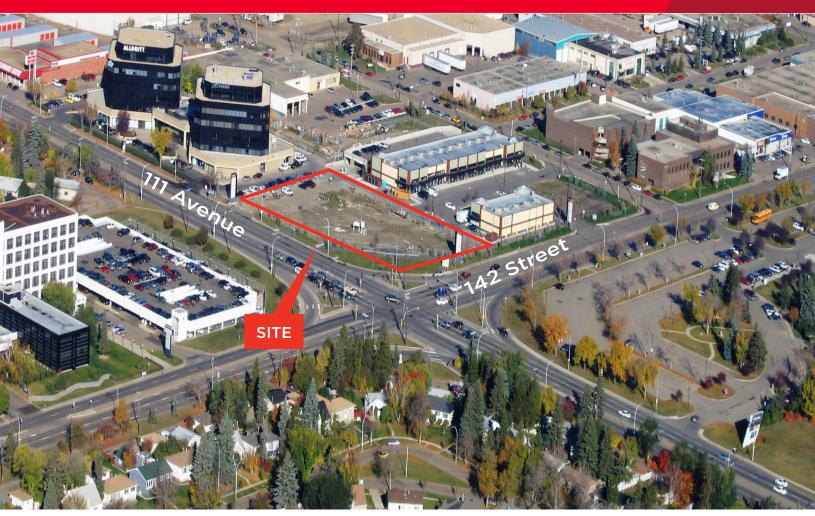

# The Tower at Coronation Corner 142 Street & 111 Avenue, Edmonton, Alberta

# 10,216 SF - 47,067 SF RETAIL/OFFICE FOR LEASE

### **BASE BUILDING FINISHES**

- · Great mix of residential and business in the area
- · Easy access to the West end and Yellowhead Trail
- Incredible signage opportunities
- Great on site parking and drive through opportunities
- Traffic Flow: 142 Street 16,400 VPD
   111 Avenue 31,700 VPD
- 50,000 people within 3 miles