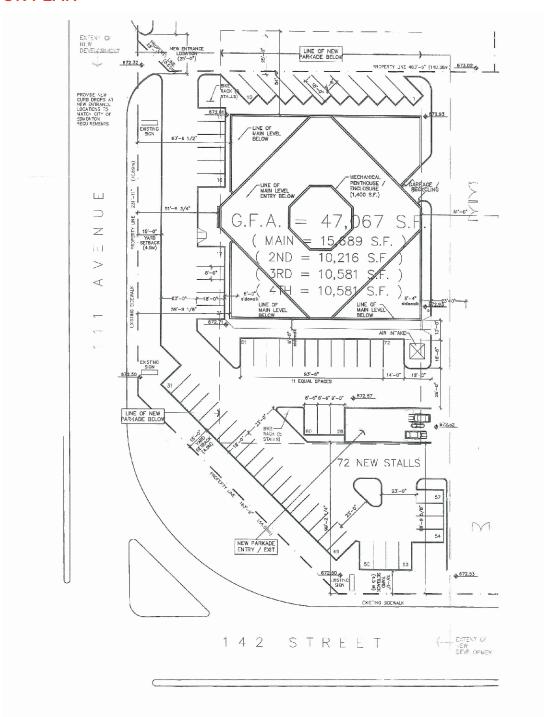

# The Tower at Coronation Corner 142 Street & 111 Avenue, Edmonton, Alberta

#### MAIN FLOOR PLAN