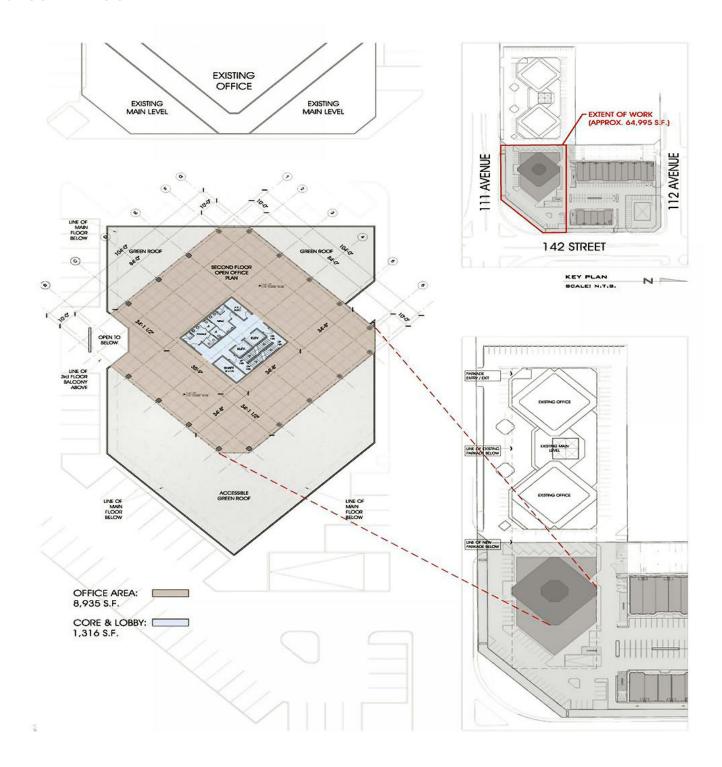

# The Tower at Coronation Corner 142 Street & 111 Avenue, Edmonton, Alberta

### **SECOND FLOOR**