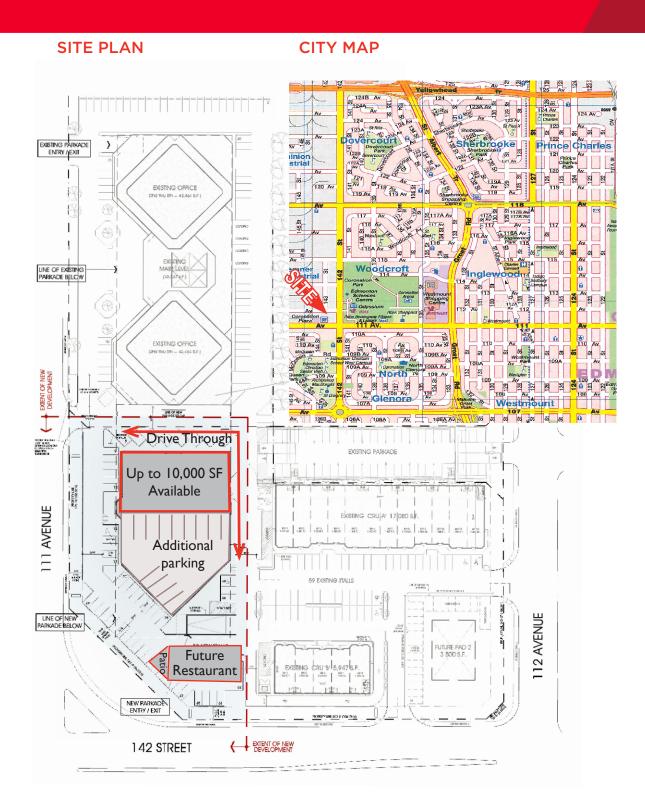

### **BASE BUILDING FINISHES**

- · Great mix of residential and business in the area
- · Easy access to the West end and Yellowhead Trail
- Incredible signage opportunities
- Great on site parking and drive through opportunities
- Traffic Flow: 142 Street 16,400 VPD
   111 Avenue 31,700 VPD
- 50,000 people within 3 miles