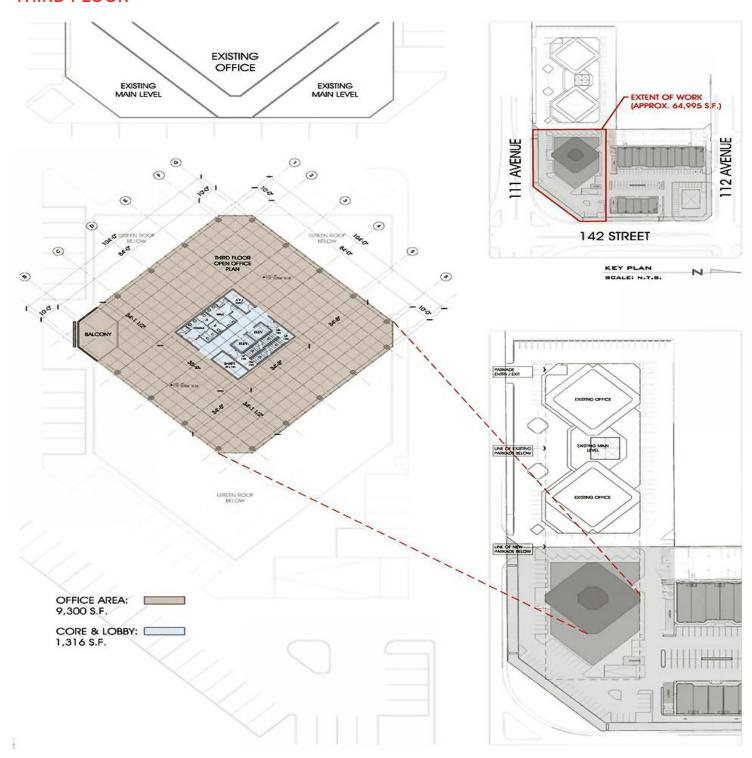

# The Tower at Coronation Corner 142 Street & 111 Avenue, Edmonton, Alberta

### THIRD FLOOR