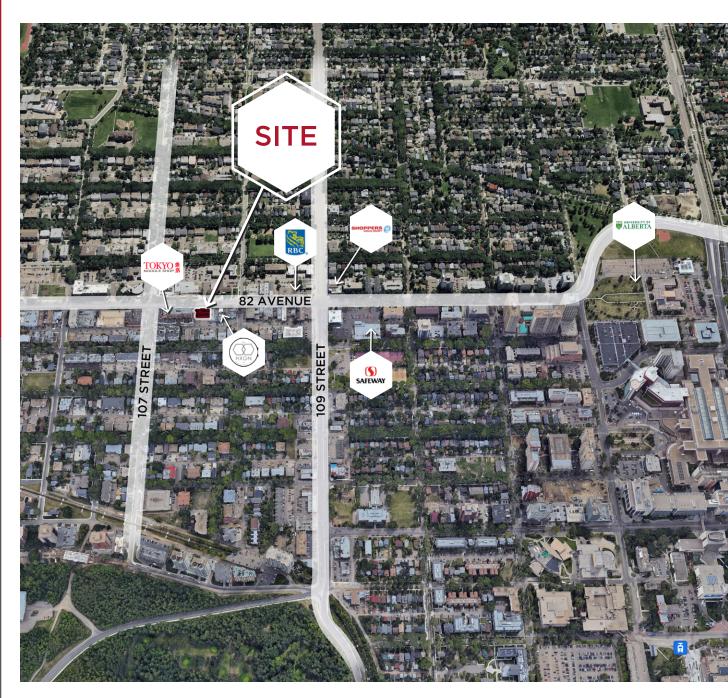

he building for patrons/staff.
- DC1 Direct Control Provision Zoning allows for a large variety of uses.
- Ideal space for: Pharmacy, optical, food uses, etc.
- Lease Rate: Market.
- Operating Costs: \$21.00 per SF (Estimate 2023 Budget).
- Tenant Improvement Allowance: Negotiable.

Karina Lopez Senior Associate 780 429 9393 karina.lopez@cwedm.com **Jamie Topham** Partner 780 702 4259 jamie.topham@cwedm.com **CUSHMAN & WAKEFIELD** Edmonton Suite 2700, TD Tower 10088 - 102 Avenue Edmonton, AB T5J 2Z1

www.cwedm.com

### **PROPERTY DETAILS**

Municipal Address: 10740-82 Avenue

(Whyte Avenue), Edmonton

**Zoning:** DC1 - Direct Control

Neighbourhood: Garneau

Available: May 1, 2024

Additional rent: \$21.00/SF

(estimated budget 2023)

1,211 SF

Bay Size:

**Built:** 1999

#### **AERIAL**



## PROPERTY PHOTOS



# FLOOR PLAN



#### **DEMOGRAPHICS**











Karina Lopez
Senior Associate
780 429 9393
karina.lopez@cwedm.com

Jamie Topham
Partner
780 702 4259
jamie.topham@cwedm.com