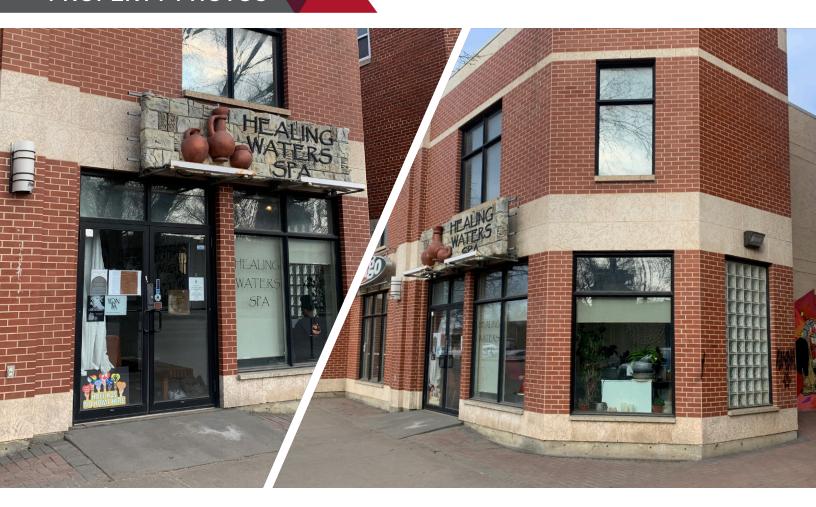

s/staff.
- DC1 Direct Control Provision Zoning allows for a large variety of uses.
- Ideal space for: Pharmacy, optical, food uses, etc.
- Lease Rate: Market.
- Operating Costs: \$21.00 per SF (Estimate 2023 Budget).
- Tenant Improvement Allowance: Negotiable.

Karina Lopez Senior Associate 780 429 9393 karina.lopez@cwedm.com **Jamie Topham** Partner 780 702 4259 jamie.topham@cwedm.com **CUSHMAN & WAKEFIELD** Edmonton Suite 2700, TD Tower 10088 - 102 Avenue Edmonton, AB T5J 2Z1

www.cwedm.com

### **PROPERTY DETAILS**

Municipal Address: 10740-82 Avenue

(Whyte Avenue), Edmonton

**Zoning:** DC1 - Direct Control

Neighbourhood: Garneau

Available: May 1, 2024

Additional rent: \$21.00/SF

(estimated budget 2023)

1,211 SF

Bay Size:

**Built:** 1999

#### **AERIAL**



## PROPERTY PHOTOS



# FLOOR PLAN



#### **DEMOGRAPHICS**











Karina Lopez
Senior Associate
780 429 9393
karina.lopez@cwedm.com

Jamie Topham
Partner
780 702 4259
jamie.topham@cwedm.com