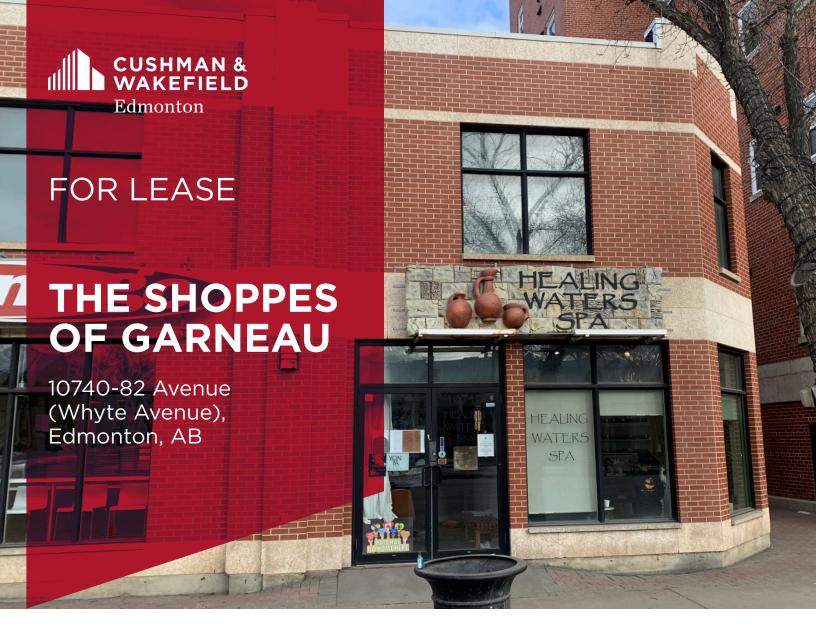

## 1,211 SF AVAILABLE MAY 1, 2024

### **PROPERTY DETAILS**

Municipal Address: 10740-82 Avenue

(Whyte Avenue), Edmonton

**Zoning:** DC1 - Direct Control

Neighbourhood: Garneau

Available: May 1, 2024

Additional rent: \$21.00/SF

(estimated budget 2023)