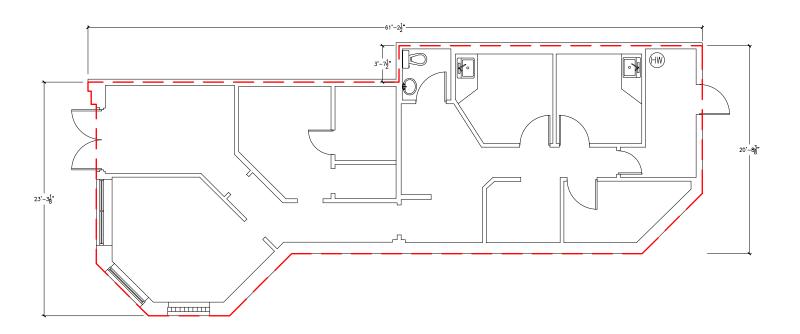

irect Control Provision Zoning allows for a large variety of uses.
- Ideal space for: Pharmacy, optical, food uses, etc.
- Lease Rate: Market.
- Operating Costs: \$21.00 per SF (Estimate 2023 Budget).
- Tenant Improvement Allowance: Negotiable.

Karina Lopez Senior Associate 780 429 9393 karina.lopez@cwedm.com **Jamie Topham** Partner 780 702 4259 jamie.topham@cwedm.com **CUSHMAN & WAKEFIELD** Edmonton Suite 2700, TD Tower 10088 - 102 Avenue Edmonton, AB T5J 2Z1

www.cwedm.com

### **PROPERTY DETAILS**

Municipal Address: 10740-82 Avenue

(Whyte Avenue), Edmonton

**Zoning:** DC1 - Direct Control

Neighbourhood: Garneau

Available: May 1, 2024

Additional rent: \$21.00/SF

(estimated budget 2023)

1,211 SF

Bay Size:

**Built:** 1999

#### **AERIAL**



## PROPERTY PHOTOS



# FLOOR PLAN



#### **DEMOGRAPHICS**











Karina Lopez
Senior Associate
780 429 9393
karina.lopez@cwedm.com

Jamie Topham
Partner
780 702 4259
jamie.topham@cwedm.com