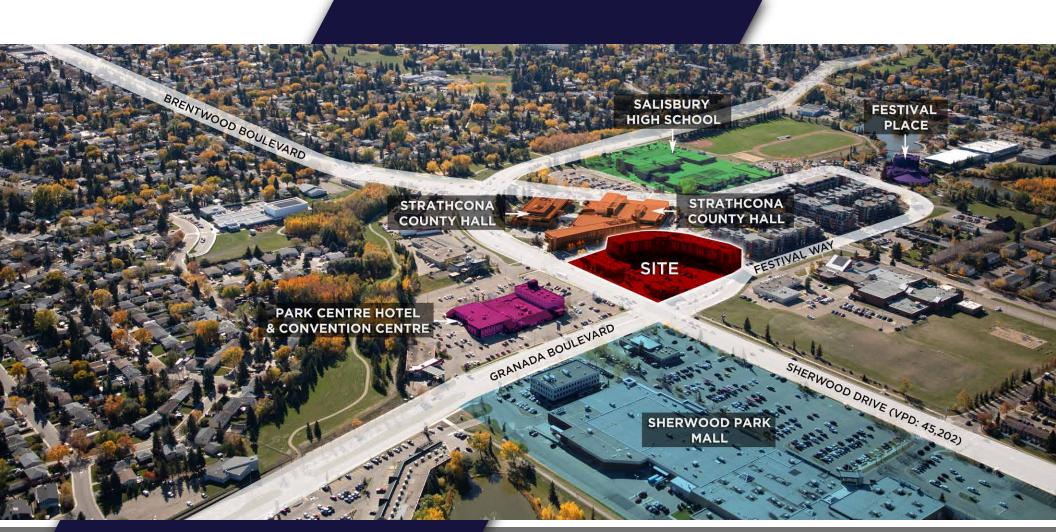

# THE MARKET AT CENTRE IN THE PARK

SWC of Festival Way & Sherwood Drive Sherwood Park, AB

### PROPERTY HIGHLIGHTS

- New 40,000 SF development located directly across from Sherwood Park Mall.
- Market at Centre in the Park is a unique mixed use residential and retail development. Pedestrian walkways on site will contribute to easy access for residents and patrons to the centre.
- Tenants at the site include: H&W Produce (Now Open!), Ribeye Butcher, Pharmacy, Barber Shop, Complete Denture Clinic, Medical Clinic, Amazing Nails and Code Ninjas.
- Flexible bay sizes available (1,297 SF and up) can accommodate for a variety of uses.
- Excellent visibility and exposure to Festival Way and Sherwood Drive.
- Sherwood Drive sees over 24,000 vehicles per day.