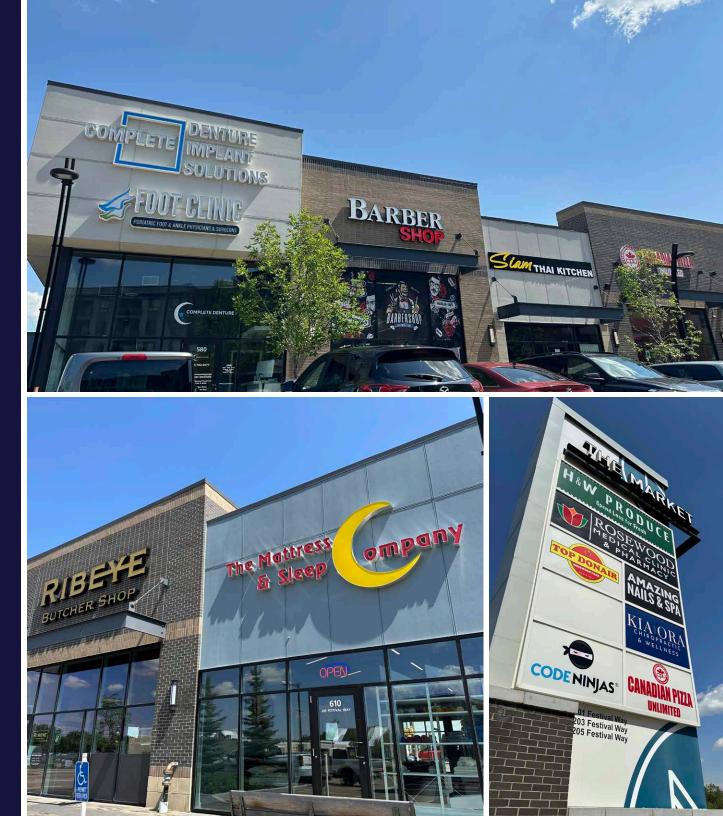

### PROPERTY HIGHLIGHTS

- New 40,000 SF development located directly across from Sherwood Park Mall.
- Market at Centre in the Park is a unique mixed use residential and retail development. Pedestrian walkways on site will contribute to easy access for residents and patrons to the centre.
- Tenants at the site include: H&W Produce (Now Open!), Ribeye Butcher, Pharmacy, Barber Shop, Complete Denture Clinic, Medical Clinic, Amazing Nails and Code Ninjas.
- Flexible bay sizes available (1,297 SF and up) can accommodate for a variety of uses.
- Excellent visibility and exposure to Festival Way and Sherwood Drive.
- Sherwood Drive sees over 24,000 vehicles per day.