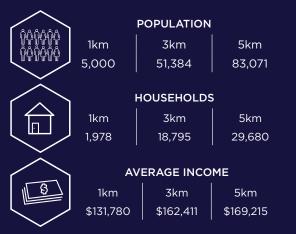

ble, we make no representation as to the condition of the property for properties in question. March 10, 2025.

### PROPERTY HIGHLIGHTS

- New 40,000 SF development located directly across from Sherwood Park Mall.
- Market at Centre in the Park is a unique mixed use residential and retail development. Pedestrian walkways on site will contribute to easy access for residents and patrons to the centre.
- Tenants at the site include: H&W Produce (Now Open!), Ribeye Butcher, Pharmacy, Barber Shop, Complete Denture Clinic, Medical Clinic, Amazing Nails and Code Ninjas.
- Flexible bay sizes available (1,297 SF and up) can accommodate for a variety of uses.
- Excellent visibility and exposure to Festival Way and Sherwood Drive.
- Sherwood Drive sees over 24,000 vehicles per day.

## DEMOGRAPHICS







### PROPERTY DETAILS

#### **BASIC RENT** Market

ADDITIONAL RENT \$13.10 per SF (estimated for 2025) + Landlords Administration Fee

PARKING Above ground parking on site for customers

**AVAILABLE SIZES** ±1,297 SF and up

RESIDENTIAL 80 suites on site, fully leased

#### USES WANTED

Restaurants, quick service/fast foods & liquor store



Financial, Insurance, financial institution, accounting, business



, ∰

Medical: Optometry, dentist, physiotherapist, hearing clinic, chiropractor, medical specialist, labs & x-ray

|   | Florist, specialty sports, |
|---|----------------------------|
| ) | convenience store, jewelry |
|   | and clothing boutique      |



Services: Hair salon, spa & fitness, dry cleaner & tailor





Karina Lopez Senior Associate <u>780-994-3820</u> karina.lope