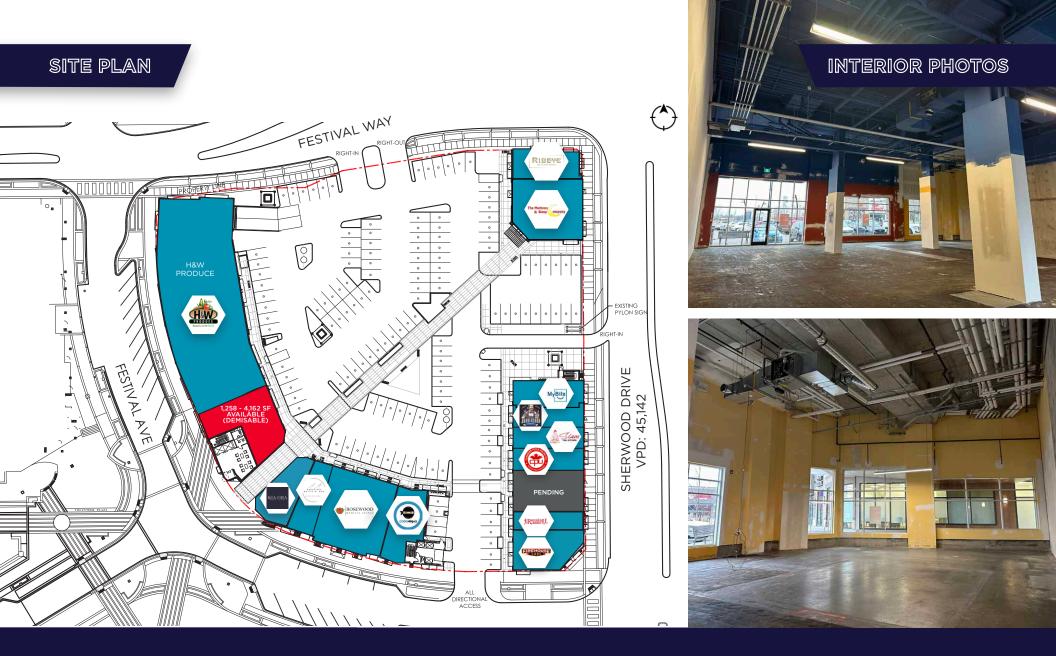

### PROPERTY HIGHLIGHTS

- New 40,000 SF development located directly across from Sherwood Park Mall.
- Market at Centre in the Park is a unique mixed use residential and retail development. Pedestrian walkways on site will contribute to easy access for residents and patrons to the centre.
- Tenants at the site include: H&W Produce (Now Open!), Ribeye Butcher, Pharmacy, Barber Shop, Complete Denture Clinic, Medical Clinic, Amazing Nails and Code Ninjas.
- Flexible bay sizes available (1,297 SF and up) can accommodate for a variety of uses.
- Excellent visibility and exposure to Festival Way and Sherwood Drive.
- Sherwood Drive sees over 24,000 vehicles per day.

### PROPERTY DETAILS

#### **BASIC RENT** Market

ADDITIONAL RENT \$13.10 per SF (estimated for 2025) + Landlords Administration Fee

PARKING Above ground parking on site for customers

**AVAILABLE SIZES** ±1,297 SF and up

RESIDENTIAL 80 suites on site, fully leased