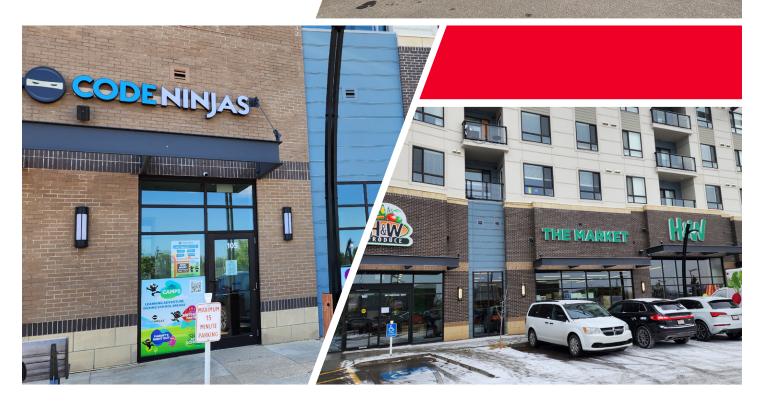

### **Property Photos**

|   | AVERAGE INCOME |           |           |  |  |
|---|----------------|-----------|-----------|--|--|
| B | 1km            | 3km       | 5km       |  |  |
|   | \$124,908      | \$156,352 | \$174,984 |  |  |

### **Property Highlights**

- New 40,000 SF development located directly across from Sherwood Park Mall
- Market at Centre in the Park is a unique mixed use residential and retail development. Pedestrian walkways on site will contribute to easy access for residents and patrons to the centre
- Tenants at the site include: H&W Produce (Now Open!), Ribeye Butcher, Pharmacy, Barber Shop, Complete Denture Clinic, Medical Clinic, Amazing Nails and Code Ninjas
- Flexible bay sizes available (1,297 SF and up) can accommodate for a variety of uses
- Excellent visibility and exposure to Festival Way and Sherwood Drive
- Sherwood Drive sees over 24,000 vehicles per day