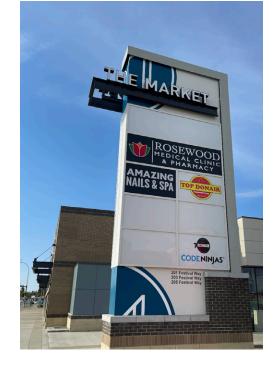

### **Property Highlights**

- New 40,000 SF development located directly across from Sherwood Park Mall
- Market at Centre in the Park is a unique mixed use residential and retail development. Pedestrian walkways on site will contribute to easy access for residents and patrons to the centre
- Tenants at the site include: H&W Produce (Now Open!), Ribeye Butcher, Pharmacy, Barber Shop, Complete Denture Clinic, Medical Clinic, Amazing Nails and Code Ninjas
- Flexible bay sizes available (1,297 SF and up) can accommodate for a variety of uses
- Excellent visibility and exposure to Festival Way and Sherwood Drive
- Sherwood Drive sees over 24,000 vehicles per day