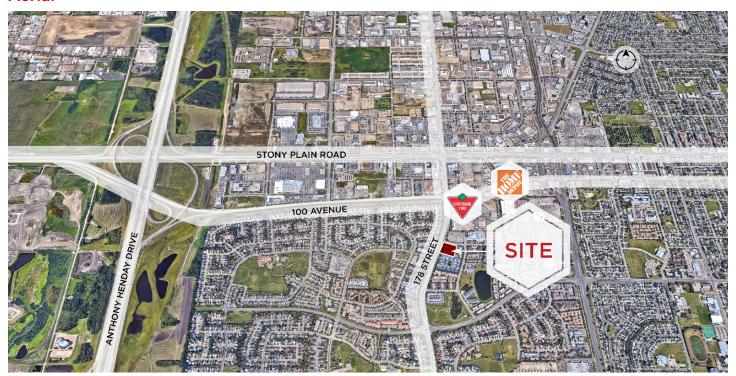

Avenue
- Over 59,732 people live within a 3 km radius of Terra Losa Corners with an average annual household income over \$84,665
- 30,900 vehicles per day on 178 Street
- Other tenants in the area include Canadian Tire, Mark's Work Warehouse, and Shopper's Drug Mart. Other tenants in the centre include Panago Pizza, First Choice Haircutters, Subway, Medicine Shop, Domo Gas, and Jiffy Lube
- Basic Rent: Market
- Operating Costs: \$16.40 per SF (2023)
- Zoning: DC2.133

#### **David Cooney**

Partner 780 917 8327 david.cooney@cwedm.com



CUSHMAN & WAKEFIELD Edmonton Suite 2700, TD Tower 10088 - 102 Avenue Edmonton, AB T5J 2Z1 www.cwedm.com



## **FOR LEASE**

# Terra Losa Corners

SE Corner of 178 Street & 98A Avenue, Edmonton, AB

### Site Plan



## **Property Photo**



## **Aerial**



### **David Cooney**

Partner 780 917 8327 david.cooney@cwedm.com CUSHMAN & WAKEFIELD Edmonton Suite 2700, TD Tower 10088 - 102 Avenue Edmonton, AB T5J 2Z1 www.cwedm.com

Cushman & Wakefield Edmonton is independently owned and operated / A Member of the Cushman & Wakefield Alliance. No warranty or representation, express or implied, is made to the accuracy or completeness of the information contained herein, and same is submitted subject to errors, omissions, change of price, rental or other conditions, withdrawal without notice, and to any special listing conditions imposed by the property owner(s). As applicable, we make no representation as to the condition of the property (or properties) in question. April 5, 2023