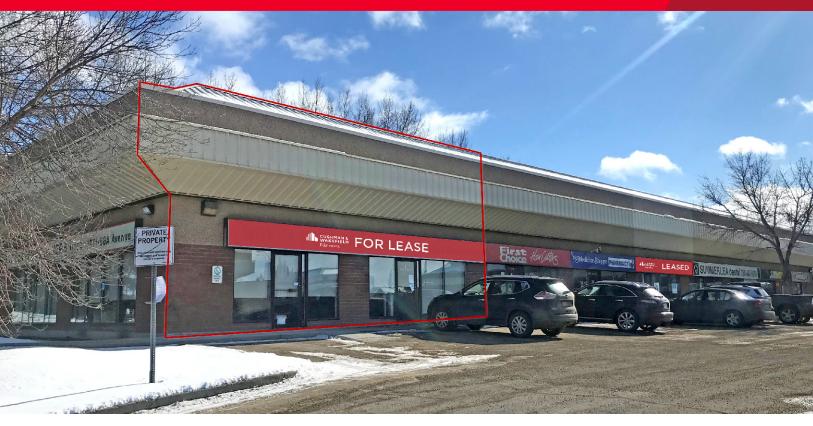

**FOR LEASE** 

## **Terra Losa Corners**

SE Corner of 178 Street & 98A Avenue, Edmonton, AB

## 2,615 SF

## **Property Highlights**

- Located at the controlled high profile and high traffic intersection of 178th Street and 98A Avenue
- Over 59,732 people live within a 3 km radius of Terra Losa Corners with an average annual household income over \$84,665
- 30,900 vehicles per day on 178 Street
- Other tenants in the area include Canadian Tire, Mark's Work Warehouse, and Shopper's Drug Mart. Other tenants in the centre include Panago Pizza, First Choice Haircutters, Subway, Medicine Shop, Domo Gas, and Jiffy Lube
- Basic Rent: Market
- Operating Costs: \$16.40 per SF (2023)
- Zoning: DC2.133