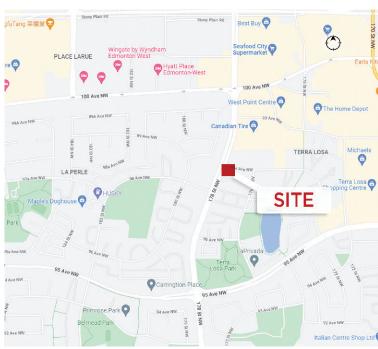

## **Aerial**

## **Terra Losa Corners**

SE Corner of 178 Street & 98A Avenue, Edmonton, AB

## **Property Highlights**

- Located at the controlled high profile and high traffic intersection of 178th Street and 98A Avenue
- Over 59,732 people live within a 3 km radius of Terra Losa Corners with an average annual household income over \$84,665
- 30,900 vehicles per day on 178 Street
- Other tenants in the area include Canadian Tire, Mark's Work Warehouse, and Shopper's Drug Mart. Other tenants in the centre include Panago Pizza, First Choice Haircutters, Subway, Medicine Shop, Domo Gas, and Jiffy Lube
- Basic Rent: Market
- Operating Costs: \$16.40 per SF (2023)
- Zoning: DC2.133