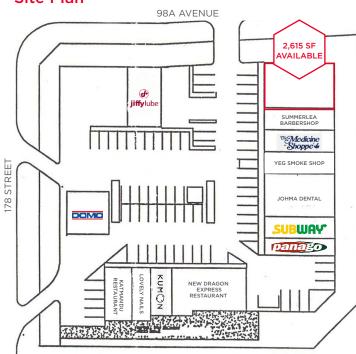

### Site Plan

## 2,615 SF

## **Property Highlights**

- Located at the controlled high profile and high traffic intersection of 178th Street and 98A Avenue
- Over 59,732 people live within a 3 km radius of Terra Losa Corners with an average annual household income over \$84,665
- 30,900 vehicles per day on 178 Street
- Other tenants in the area include Canadian Tire, Mark's Work Warehouse, and Shopper's Drug Mart. Other tenants in the centre include Panago Pizza, First Choice Haircutters, Subway, Medicine Shop, Domo Gas, and Jiffy Lube
- Basic Rent: Market
- Operating Costs: \$16.40 per SF (2023)
- Zoning: DC2.133