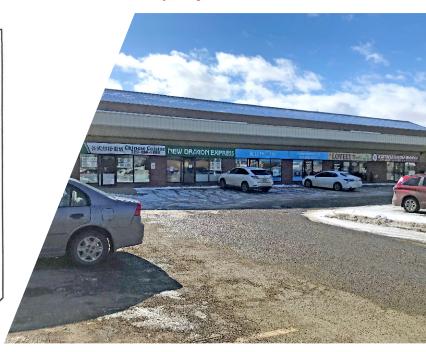

h Street and 98A Avenue
- Over 59,732 people live within a 3 km radius of Terra Losa Corners with an average annual household income over \$84,665
- 30,900 vehicles per day on 178 Street
- Other tenants in the area include Canadian Tire, Mark's Work Warehouse, and Shopper's Drug Mart. Other tenants in the centre include Panago Pizza, First Choice Haircutters, Subway, Medicine Shop, Domo Gas, and Jiffy Lube
- Basic Rent: Market
- Operating Costs: \$16.40 per SF (2023)
- Zoning: DC2.133

#### **David Cooney**

Partner 780 917 8327 david.cooney@cwedm.com



CUSHMAN & WAKEFIELD Edmonton Suite 2700, TD Tower 10088 - 102 Avenue Edmonton, AB T5J 2Z1 www.cwedm.com



## **FOR LEASE**

# Terra Losa Corners

SE Corner of 178 Street & 98A Avenue, Edmonton, AB

### Site Plan



## **Property Photo**



## **Aerial**



### **David Cooney**

Partner 780 917 8327 david.cooney@cwedm.com CUSHMAN & WAKEFIELD Edmonton Suite 2700, TD Tower 10088 - 102 Avenue Edmonton, AB T5J 2Z1 www.cwedm.com

Cushman & Wakefield Edmonton is independently owned and operated / A Member of the Cushman & Wakefield Alliance. No warranty or representation, express or implied, is made to the accuracy or completeness of the information contained herein, and same is submitted subject to errors, omissions, change of price, rental or other conditions, withdrawal without notice, and to any special listing conditions imposed by the property owner(s). As applicable, we make no representation as to the condition of the property (or properties) in question. April 5, 2023