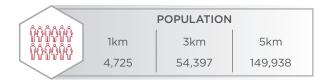

### **DEMOGRAPHICS**

| HOUSEHOLDS |        |        |
|------------|--------|--------|
| 1km        | 3km    | 5km    |
| 1,876      | 21,257 | 60,830 |