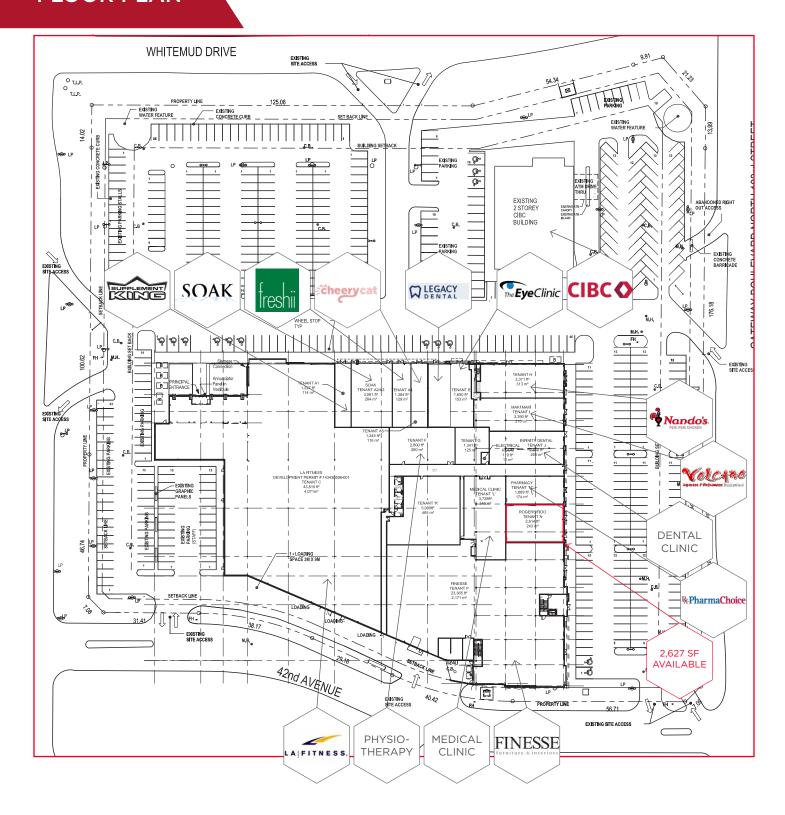

### 2,627 SF MAIN FLOOR UNIT AVAILABLE (DEMISEABLE)

#### JOIN THESE TENANTS

John ShameyCocPartnerSale780 702 8079780john.shamey@cwedm.comcody

Cody Miner, B.Comm. Sales Associate

780 702 2982 cody.miner@cwedm.com

CUSHMAN & WAKEFIELD Edmonton Suite 2700, TD Tower 10088 - 102 Avenue Edmonton, AB T5J 2Z1 www.cwedm.com

#### **AERIAL**