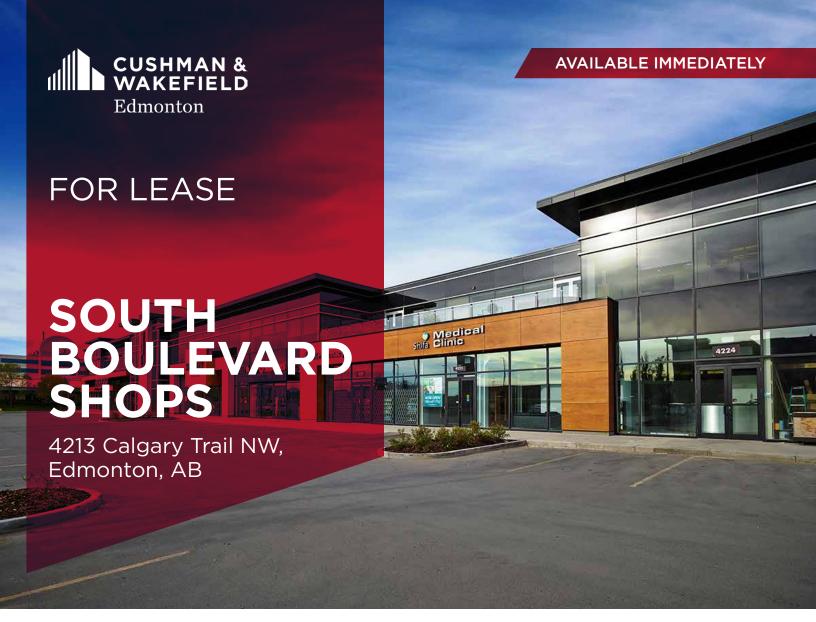

### 2,627 SF MAIN FLOOR UNIT AVAILABLE (DEMISEABLE)

### PROPERTY HIGHLIGHTS

- South Boulevard is a newly developed property strategically located between Gateway Boulevard and Calgary Trail South and fronts onto Whitemud Freeway
- The property sits along Calgary Trail and Gateway boulevard
- Very convenient with multiple access points
- Great exposure to some of the highest traffic counts in Edmonton
- Minutes away from Southgate Shopping Centre
- There is ample parking on site, and pylon signage opportunities available
- Exterior façade signage available on the second floor

#### **PROPERTY DETAILS**

Legal Description: Lot 4, Block 5, Plan 9422309

Zoning: General Commercial (CG)

Parking: Ample

Premises: 2,627 SF - Main Floor (Demiseable)

Signage: Pylon Sign Available

Available: Immediately