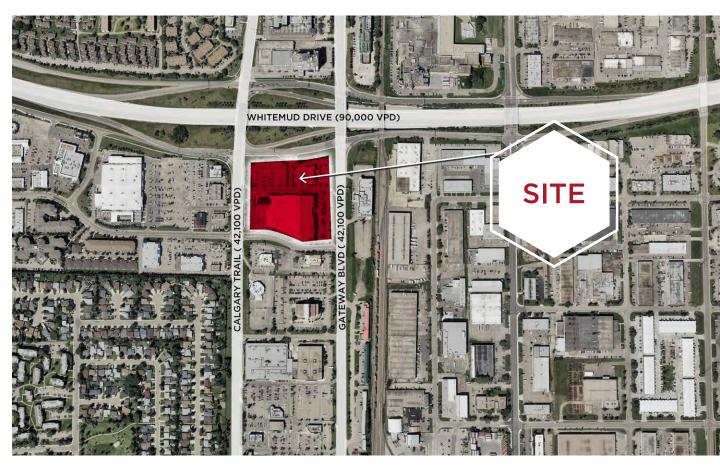

#### **AERIAL**

### PROPERTY HIGHLIGHTS

- South Boulevard is a newly developed property strategically located between Gateway Boulevard and Calgary Trail South and fronts onto Whitemud Freeway
- The property sits along Calgary Trail and Gateway boulevard
- Very convenient with multiple access points
- Great exposure to some of the highest traffic counts in Edmonton
- Minutes away from Southgate Shopping Centre
- There is ample parking on site, and pylon signage opportunities available
- Exterior façade signage available on the second floor