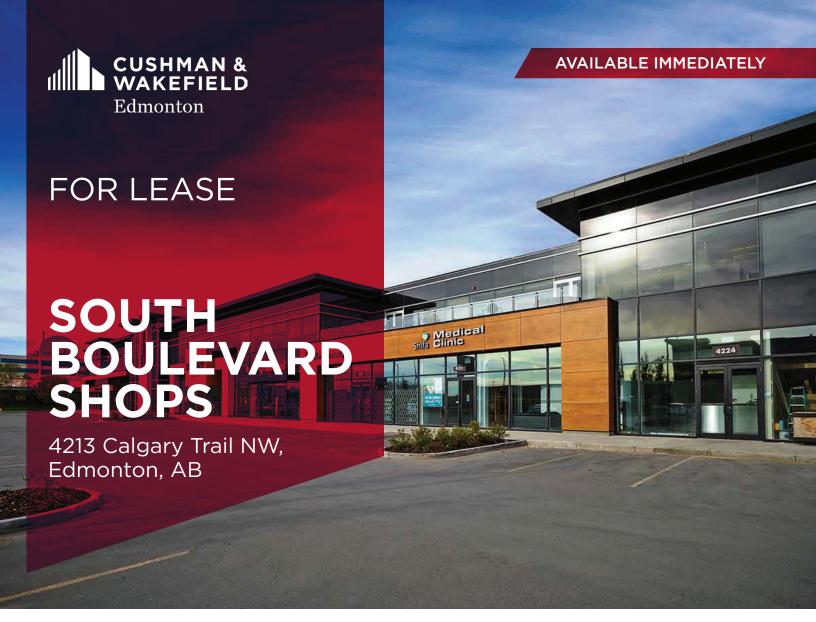

## 2,627 SF MAIN FLOOR UNIT AVAILABLE (DEMISEABLE)

#### PROPERTY HIGHLIGHTS

- South Boulevard is a newly developed property strategically located between Gateway Boulevard and Calgary Trail South and fronts onto Whitemud Freeway
- The property sits along Calgary Trail and Gateway boulevard
- Very convenient with multiple access points
- Great exposure to some of the highest traffic counts in Edmonton
- Minutes away from Southgate Shopping Centre
- There is ample parking on site, and pylon signage opportunities available
- · Exterior façade signage available on the second floor