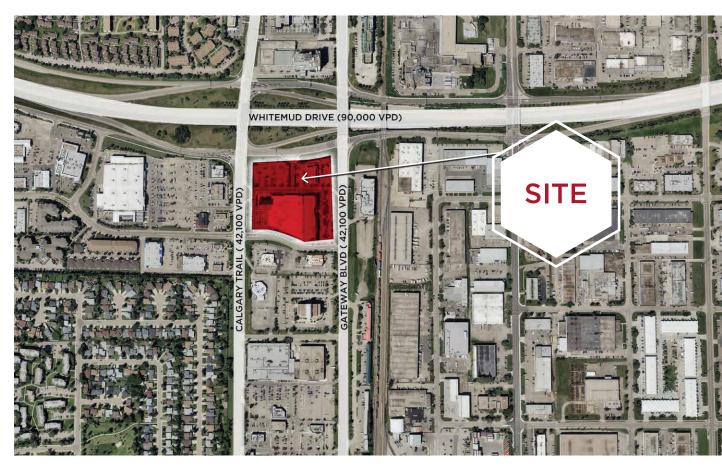

#### **AERIAL**

#### PROPERTY HIGHLIGHTS

- South Boulevard is a newly developed property strategically located between Gateway Boulevard and Calgary Trail South and fronts onto Whitemud Freeway
- The property sits along Calgary Trail and Gateway boulevard
- Very convenient with multiple access points
- Great exposure to some of the highest traffic counts in Edmonton
- Minutes away from Southgate Shopping Centre
- There is ample parking on site, and pylon signage opportunities available
- · Exterior façade signage available on the second floor