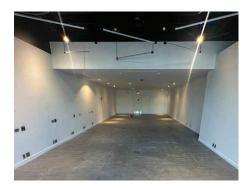

question. May 10, 2024

#### **PROPERTY DETAILS**

Legal Description: Lot 4, Block 5, Plan 9422309 General Commercial (CG) Zoning: Parking: **Ample** 2,627 SF - Main Floor Premises: (Demiseable) Pylon Sign Available Signage: Available: Immediately Lease Rate: Market

\$8.35 / SF CAM **Additional Rent:** \$8.67 / SF Property Tax Total: \$17.02 / SF (est. 2024) Available **Exterior Façade** Signage: **Preferred Uses:** General Retail, Quick Service

Restaurants, Personal Services, Specialty Medical, Podiatrist, Chiropractor, Sleep Clinic, Allergy Clinic, Psychologist,

Medical Imaging.

#### **AERIAL**



## **DEMOGRAPHICS**



| HOUSEHOLDS |        |        |
|------------|--------|--------|
| 1km        | 3km    | 5km    |
| 1,876      | 21,257 | 60,830 |





## PROPERTY PHOTOS















# MAIN FLOOR - 2,627 SF



#### **FLOOR PLAN**



John Shamey Partner 780 702 8079 john.shamey@cwedm.com Cody Miner, B.Comm. Sales Assistant 780 702 2982 cody.miner@cwedm.com