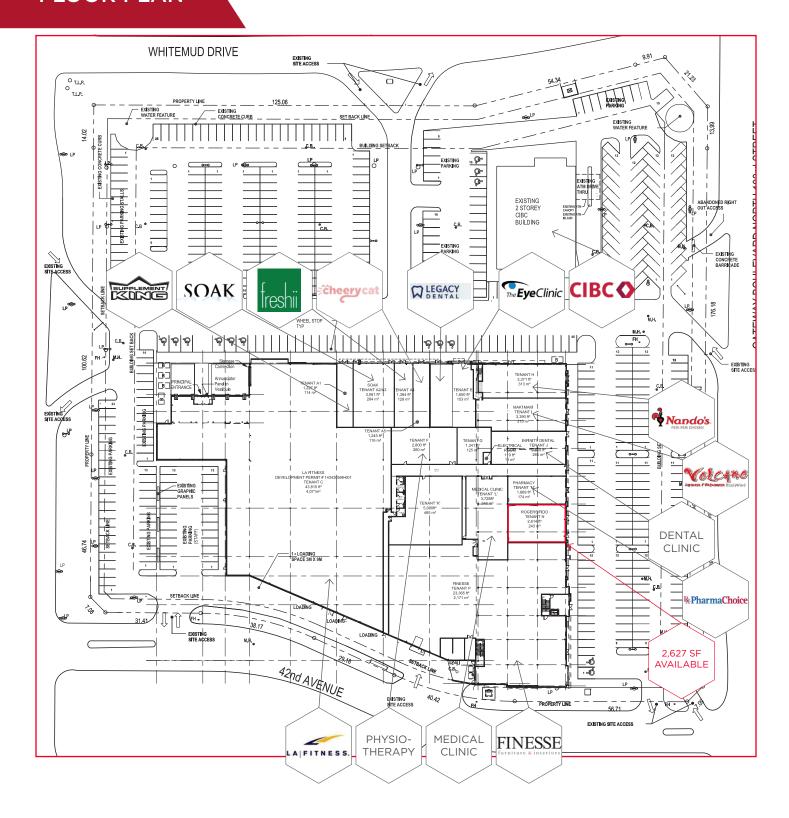

gal Description: Lot 4, Block 5, Plan 9422309 General Commercial (CG) Zoning: Parking: **Ample** 2,627 SF - Main Floor Premises: (Demiseable) Pylon Sign Available Signage: Available: Immediately Lease Rate: Market

\$8.35 / SF CAM **Additional Rent:** \$8.67 / SF Property Tax Total: \$17.02 / SF (est. 2024) Available **Exterior Façade** Signage: **Preferred Uses:** General Retail, Quick Service

Restaurants, Personal Services, Specialty Medical, Podiatrist, Chiropractor, Sleep Clinic, Allergy Clinic, Psychologist,

Medical Imaging.

#### **AERIAL**



## **DEMOGRAPHICS**



| HOUSEHOLDS |        |        |
|------------|--------|--------|
| 1km        | 3km    | 5km    |
| 1,876      | 21,257 | 60,830 |





## PROPERTY PHOTOS















# MAIN FLOOR - 2,627 SF



#### **FLOOR PLAN**



John Shamey Partner 780 702 8079 john.shamey@cwedm.com Cody Miner, B.Comm. Sales Assistant 780 702 2982 cody.miner@cwedm.com