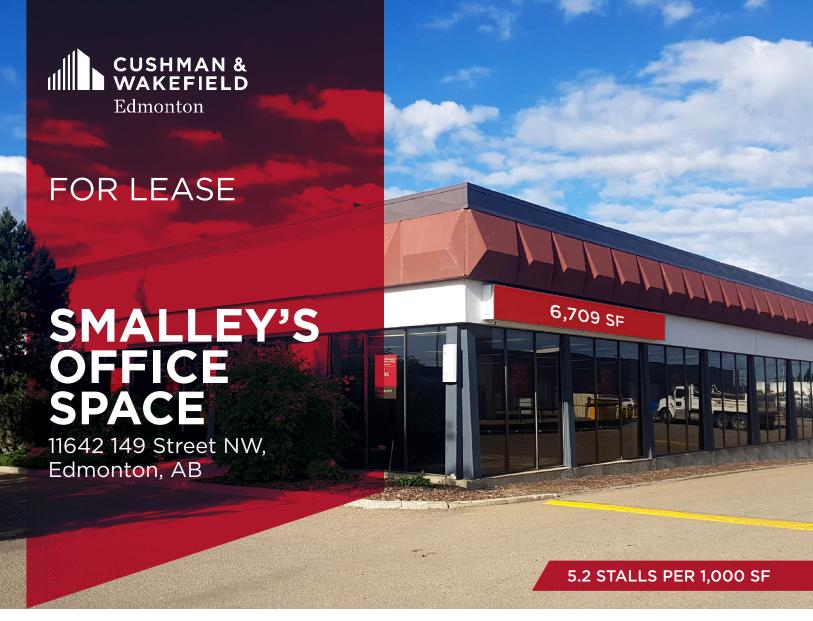

#### 6,709 SF SUBURBAN OFFICE

### **PROPERTY DETAILS**

| Neighbourhood: | Garside Industrial              | Additional Rent: | Operating Cost: \$5.19 per SF<br>Property Tax: \$2.84 per SF<br>Total: \$8.03 per SF (Est. 2023) |
|----------------|---------------------------------|------------------|--------------------------------------------------------------------------------------------------|
| Zoning:        | oning: IB - Business Industrial |                  |                                                                                                  |
| Size:          | Unit 11642: 6,709 SF            | Lease Term:      | ±5 Years                                                                                         |
| Lease Rate:    | \$10.00 - \$14.00 per SF        | Inducements:     | Up to \$40 per SF TI Allowance                                                                   |
| Loading Door:  | (1) Ramped Grade                | Parking:         | 46 Employee Stalls                                                                               |