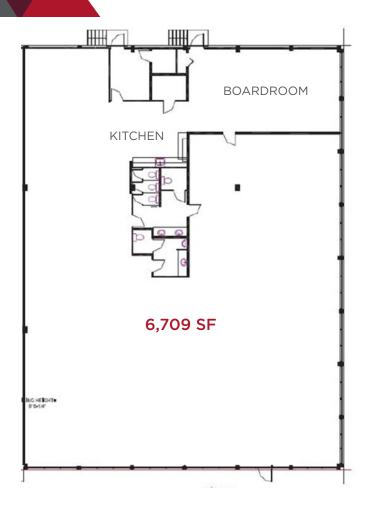

# FLOOR PLAN

### **PROPERTY DETAILS**

| Neighbourhood: | Garside Industrial              | Additional Rent: | Operating Cost: \$5.19 per SF<br>Property Tax: \$2.84 per SF<br>Total: \$8.03 per SF (Est. 2023) |
|----------------|---------------------------------|------------------|--------------------------------------------------------------------------------------------------|
| Zoning:        | oning: IB - Business Industrial |                  |                                                                                                  |
| Size:          | Unit 11642: 6,709 SF            | Lease Term:      | ±5 Years                                                                                         |
| Lease Rate:    | \$10.00 - \$14.00 per SF        | Inducements:     | Up to \$40 per SF TI Allowance                                                                   |
| Loading Door:  | (1) Ramped Grade                | Parking:         | 46 Employee Stalls                                                                               |