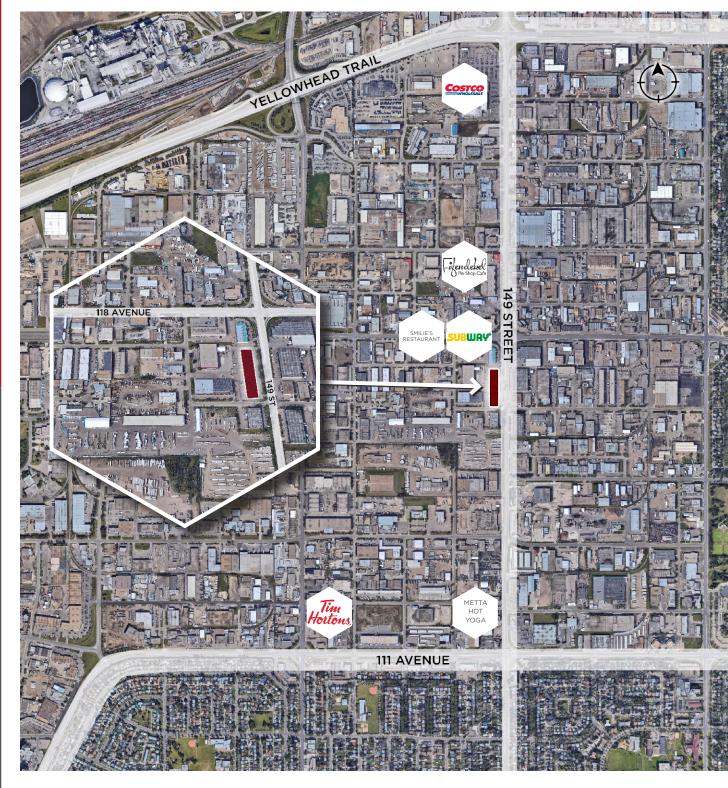

### **AERIAL**

#### PROPERTY HIGHLIGHTS

- Great access to 118 Avenue, 111 Avenue, and Yellowhead Trail
- Building signage with exposure to over 20,400 vehicles per day along 149 Street
- New tile carpet, t-bar ceiling, and LED lighting in corner unit