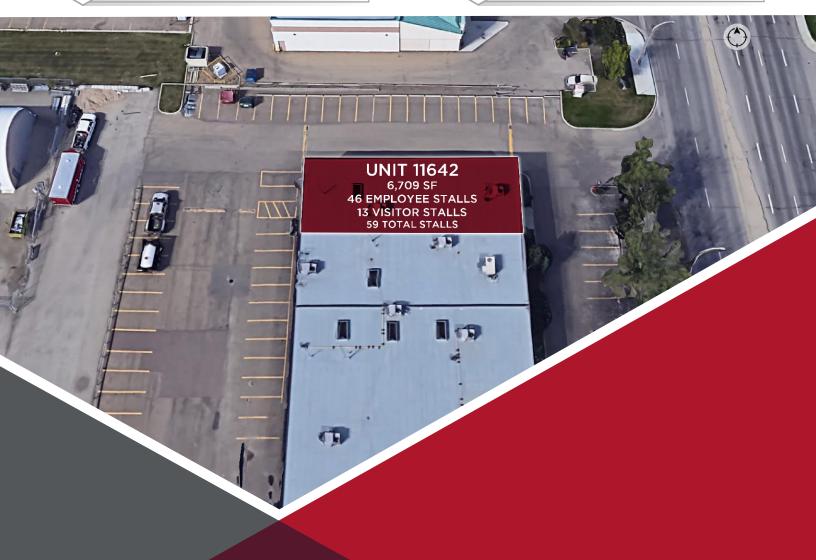

### **PROPERTY DETAILS**

| Neighbourhood: | Garside Industrial              | Additional Rent: | Operating Cost: \$5.19 per SF<br>Property Tax: \$2.84 per SF<br>Total: \$8.03 per SF (Est. 2023) |
|----------------|---------------------------------|------------------|--------------------------------------------------------------------------------------------------|
| Zoning:        | oning: IB - Business Industrial |                  |                                                                                                  |
| Size:          | Unit 11642: 6,709 SF            | Lease Term:      | ±5 Years                                                                                         |
| Lease Rate:    | \$10.00 - \$14.00 per SF        | Inducements:     | Up to \$40 per SF TI Allowance                                                                   |
| Loading Door:  | (1) Ramped Grade                | Parking:         | 46 Employee Stalls                                                                               |

### **AERIAL**