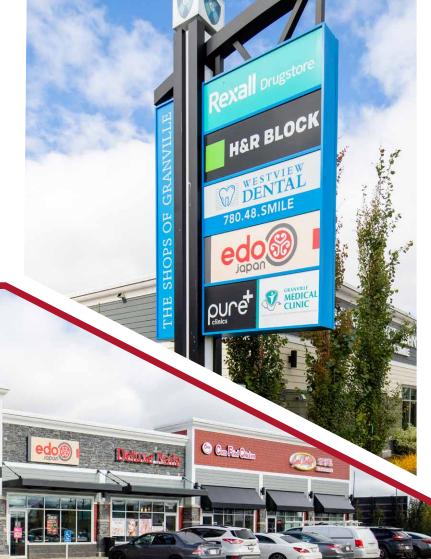

### PROPERTY FEATURES

- Situated at the major intersection serving Lewis Estates & The Grange neighborhoods with a traffic flow in excess of 22,700 vehicles per day on Whitemud Drive and 19,000 vehicles per day on Guardian Road
- In close proximity to the Anthony Henday Drive ring road
- Immediate trade area population, Lewis Estates and The Grange (including Granville), is projected to grow to 66,666 when fully built out
- Close proximity to River Cree Casino (Marriott Hotel 255 rooms, gaming, hockey rinks)
- · A unique development with a mix of retail and high density multifamily
- Retail draws in the immediate area include, Costco, Rexall, Safeway, TD Bank, Scotiabank, ATB and Tim Hortons
- · Eye catching craftsman architecture
- Water feature location opportunities