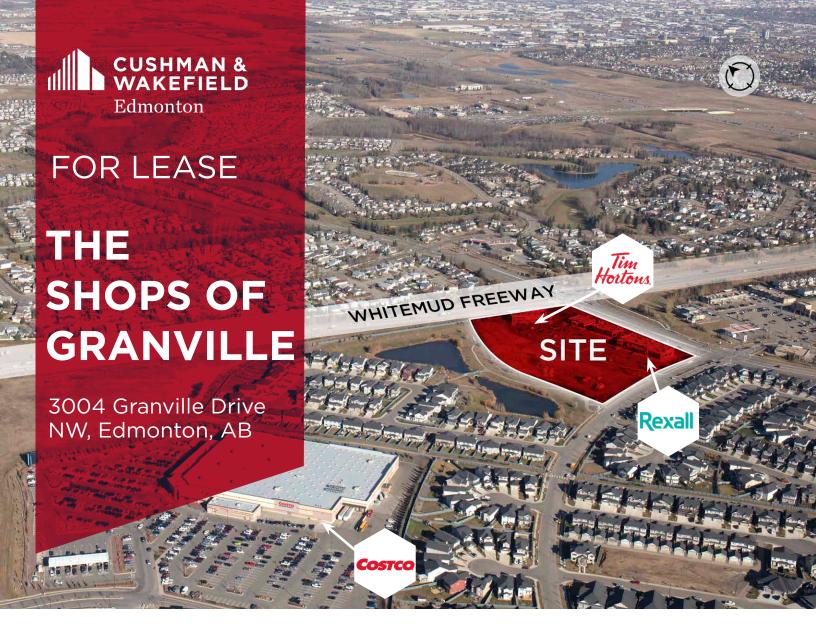

### PROPERTY FEATURES

- Situated at the major intersection serving Lewis Estates & The Grange neighborhoods with a traffic flow in excess of 22,700 vehicles per day on Whitemud Drive and 19,000 vehicles per day on Guardian Road
- In close proximity to the Anthony Henday Drive ring road
- Immediate trade area population, Lewis Estates and The Grange (including Granville), is projected to grow to 66,666 when fully built out
- Close proximity to River Cree Casino (Marriott Hotel 255 rooms, gaming, hockey rinks)
- · A unique development with a mix of retail and high density multifamily
- Retail draws in the immediate area include, Costco, Rexall, Safeway, TD Bank, Scotiabank, ATB and Tim Hortons
- · Eye catching craftsman architecture
- Water feature location opportunities

## **DEMOGRAPHICS**

(79 Ave.) Whitemud Drive

- Southeast corner of Whitemud Drive & Guardian Road, Edmonton, AB
- Area Structure Plans -Granville & The Grange
- Population 5 km Radius = 116,881

**Dustin Bateyko**Partner
780 702 4257
dustin.bateyko@cwedm.com