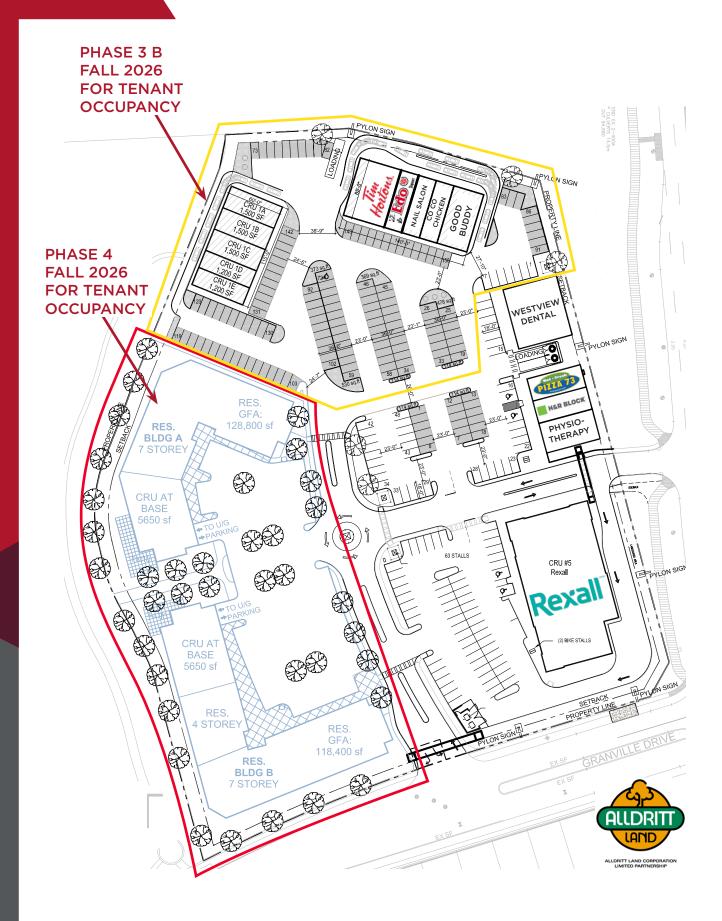

## SPACE AVAILABLE

- From 1,200 15,000 SF available
- Drive-thru opportunities on this site
- Potential Uses: Baker, Butcher, Dental Specialties, Sit Down and Fast Food Restaurants, Medical Specialties, Hair Salon, Pet Food, Travel, Grocery, Professional Services, Optometrist, Gift Shop and Fashion Wear

Tim Hortons

Rent: Market