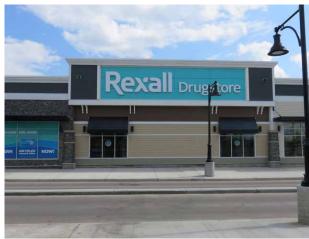

n Road
- In close proximity to the Anthony Henday Drive ring road
- Immediate trade area population, Lewis Estates and The Grange (including Granville), is projected to grow to 66,666 when fully built out
- Close proximity to River Cree Casino (Marriott Hotel 255 rooms, gaming, hockey rinks)
- · A unique development with a mix of retail and high density multifamily
- Retail draws in the immediate area include, Costco, Rexall, Safeway, TD Bank, Scotiabank, ATB and Tim Hortons
- · Eye catching craftsman architecture
- Water feature location opportunities

#### **Dustin Bateyko**

Partner 780 702 4257 dustin.bateyko@cwedm.com







ALLDRITT LAND CORPORATION

# CUSHMAN & WAKEFIELD Edmonton

Suite 2700, TD Tower 10088 - 102 Avenue Edmonton, AB T5J 2Z1 www.cwedm.com



# **EXTERIOR PHOTOS**







## SPACE AVAILABLE

- From 1,200 15,000 SF available
- Drive-thru opportunities on this site
- Potential Uses: Baker, Butcher, Dental Specialties, Sit Down and Fast Food Restaurants, Medical Specialties, Hair Salon, Pet Food, Travel, Grocery, Professional Services, Optometrist, Gift Shop and Fashion Wear

Tim Hortons

Rent: Market



# AREA STRUCTURE PLANS



(Hwyl6) Stony Plain Rd

Stewart Greens

D

Webber Greens

Suder Greens

## **DEMOGRAPHICS**

(79 Ave.) Whitemud Drive

- Southeast corner of Whitemud Drive & Guardian Road, Edmonton, AB
- Area Structure Plans -Granville & The Grange
- Population 5 km Radius = 116,881



**Dustin Bateyko**Partner
780 702 4257
dustin.bateyko@cwedm.com