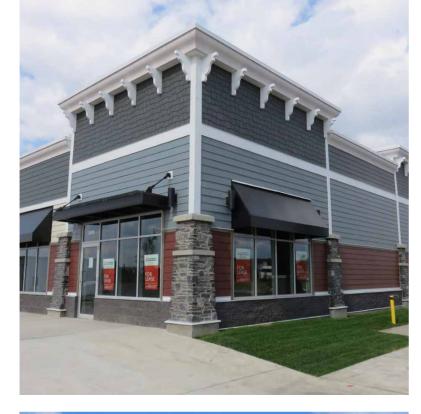

Road
- In close proximity to the Anthony Henday Drive ring road
- Immediate trade area population, Lewis Estates and The Grange (including Granville), is projected to grow to 66,666 when fully built out
- Close proximity to River Cree Casino (Marriott Hotel 255 rooms, gaming, hockey rinks)
- · A unique development with a mix of retail and high density multifamily
- Retail draws in the immediate area include, Costco, Rexall, Safeway, TD Bank, Scotiabank, ATB and Tim Hortons
- · Eye catching craftsman architecture
- Water feature location opportunities

#### **Dustin Bateyko**

Partner 780 702 4257 dustin.bateyko@cwedm.com







ALLDRITT LAND CORPORATION

# CUSHMAN & WAKEFIELD Edmonton

Suite 2700, TD Tower 10088 - 102 Avenue Edmonton, AB T5J 2Z1 www.cwedm.com



# **EXTERIOR PHOTOS**







## SPACE AVAILABLE

- From 1,200 15,000 SF available
- Drive-thru opportunities on this site
- Potential Uses: Baker, Butcher, Dental Specialties, Sit Down and Fast Food Restaurants, Medical Specialties, Hair Salon, Pet Food, Travel, Grocery, Professional Services, Optometrist, Gift Shop and Fashion Wear

Tim Hortons

Rent: Market



# AREA STRUCTURE PLANS



(Hwyl6) Stony Plain Rd

Stewart Greens

D

Webber Greens

Suder Greens

## **DEMOGRAPHICS**

(79 Ave.) Whitemud Drive

- Southeast corner of Whitemud Drive & Guardian Road, Edmonton, AB
- Area Structure Plans -Granville & The Grange
- Population 5 km Radius = 116,881



**Dustin Bateyko**Partner
780 702 4257
dustin.bateyko@cwedm.com