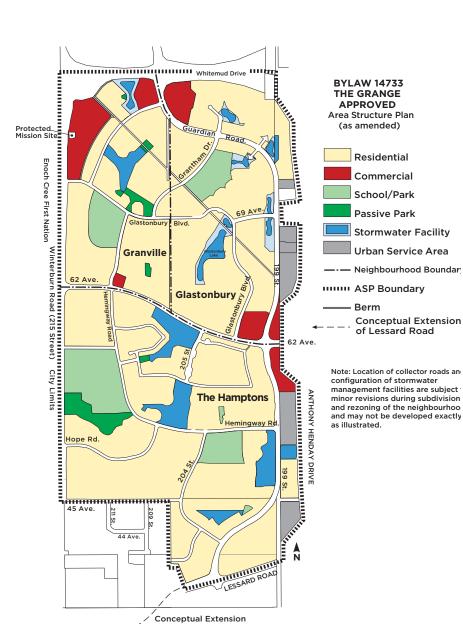

# AREA STRUCTURE PLANS

(Hwyl6) Stony Plain Rd

Stewart Greens

D

Webber Greens

Suder Greens

## **DEMOGRAPHICS**

(79 Ave.) Whitemud Drive

- Southeast corner of Whitemud Drive & Guardian Road, Edmonton, AB
- Area Structure Plans -Granville & The Grange
- Population 5 km Radius = 116,881

**Dustin Bateyko**Partner
780 702 4257
dustin.bateyko@cwedm.com