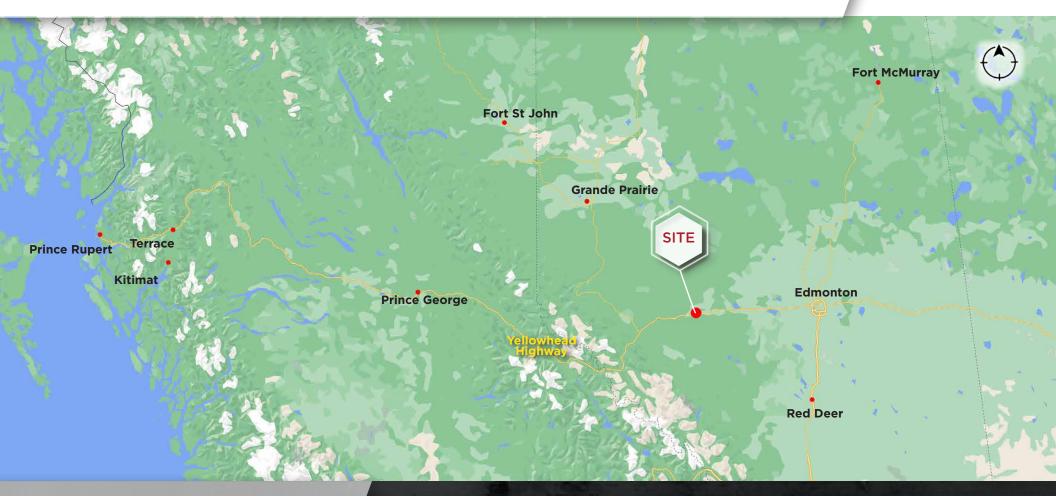

#### SITE LOCATION

This Property is located just west of Edson, AB and is ideally located with direct access to Yellowhead Highway leading directly to Prince Rupert, BC (West) and to Edmonton, AB (East).

#### DISTANCES

- Prince Rupert: 1,247km
- Fort McMurray: 639 km
- Prince George: 529 km
- Kitimat: 1,159 Km

- Edmonton: 212 km
- Grande Prairie: 384 km
- Fort St John: 589 km
- Terrace: 1,103 km