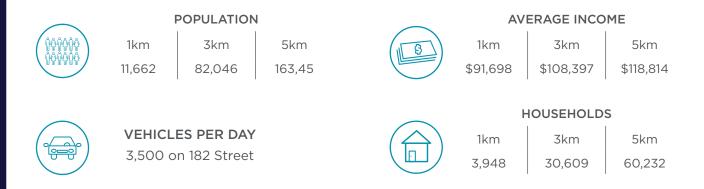

sions, change of price, rental or other conditions, withdrawal without notice, and to any special listing conditions imposed by the property owner(s). As applicable, we make no representation as to the condition of the property (or properties) in question. April 21, 2025

#### **PROPERTY DETAILS**

| Municipal Address: | 8446 182 Street NW,<br>Edmonton, AB | Zoning:          | CN - Neighborhood<br>Commercial Zone |
|--------------------|-------------------------------------|------------------|--------------------------------------|
| Legal Description: | Plan 7622295, Block 13, Lot 2       | Rental Rate:     | Starting at \$25.00 per SF           |
|                    |                                     | Additional Rent: | \$10.00 per SF (2024 budget)         |

#### **DEMOGRAPHICS**



### **PROPERTY PHOTOS**



#### **IDEAL USES**



PERSONAL FITNESS SERVICE SHOPS







PROFESSIONAL, FITNESS, FINANCIAL, AND OFFICE SUPPORT BUSINESSES

#### AERIAL





#### Karina Lopez

Senior Associate 780 429 9393 karina.lopez@cwedm.co

Cushman & Wakefield Edmonton is independently owned and operated / A Member of the Cushman & Wakefield Alliance. No warranty or representation, express or implied, is made to the accuracy or completeness of the information contained herein, and same is submitted subject to errors, omissions, change of price, rental or other conditions, withdrawal without notice, and to any special listing conditions imposed by the property owner(s). As applicable, we make no representation as to the condition of the property (or properties) in question. April 21, 202