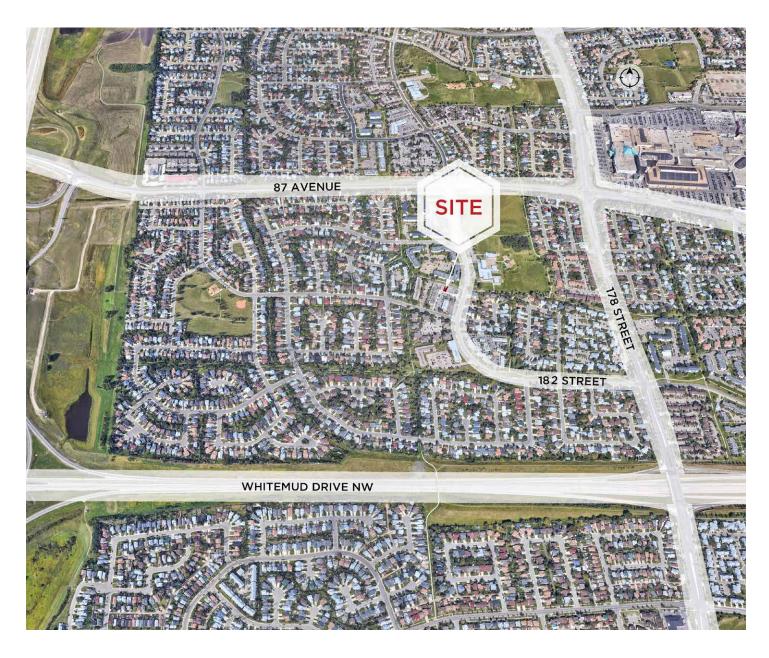

make no representation as to the condition of the property (or properties) in question. April 21, 2025

#### **PROPERTY DETAILS**

| Municipal Address: | 8446 182 Street NW,<br>Edmonton, AB | Zoning:          | CN - Neighborhood<br>Commercial Zone |
|--------------------|-------------------------------------|------------------|--------------------------------------|
| Legal Description: | Plan 7622295, Block 13, Lot 2       | Rental Rate:     | Starting at \$25.00 per SF           |
|                    |                                     | Additional Rent: | \$10.00 per SF (2024 budget)         |

#### **DEMOGRAPHICS**



### **PROPERTY PHOTOS**



#### **IDEAL USES**



PERSONAL FITNESS SERVICE SHOPS







PROFESSIONAL, FITNESS, FINANCIAL, AND OFFICE SUPPORT BUSINESSES

#### AERIAL





#### Karina Lopez

Senior Associate 780 429 9393 karina.lopez@cwedm.co

Cushman & Wakefield Edmonton is independently owned and operated / A Member of the Cushman & Wakefield Alliance. No warranty or representation, express or implied, is made to the accuracy or completeness of the information contained herein, and same is submitted subject to errors, omissions, change of price, rental or other conditions, withdrawal without notice, and to any special listing conditions imposed by the property owner(s). As applicable, we make no representation as to the condition of the property (or properties) in question. April 21, 2025