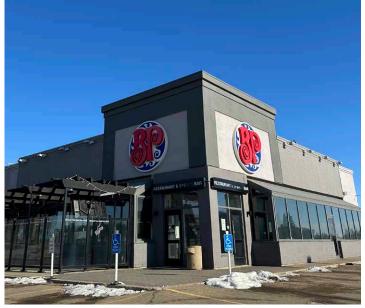

ETAILS

| Municipal Address: | Unit #8, 4800 AB-2A,<br>Ponoka, AB | Lease Rate:      | Market                       |
|--------------------|------------------------------------|------------------|------------------------------|
|                    |                                    | Size Available:  | Two 1,020 SF Units (2,040 SF |
| Legal Description: | Plan 7922917<br>Block 55<br>Lot 18 |                  | of contiguous space)         |
|                    |                                    | Available:       | Immediately                  |
| Zoning:            | C2: Highway Commercial             | Operating Costs: | \$8.52 per SF (2024)         |

# AERIAL



## **DEMOGRAPHICS**









#### **VEHICLES PER DAY**

6,610 on Highway 2A 4,710 on Highway 54

## PROPERTY PHOTOS









## **INTERIOR PHOTOS**











**Devan Ramage** 

Associate
780 702 9479
devan.ramage@cwedm.com

John Shamey Partner

780 702 8079 john.shamey@cwedm.com