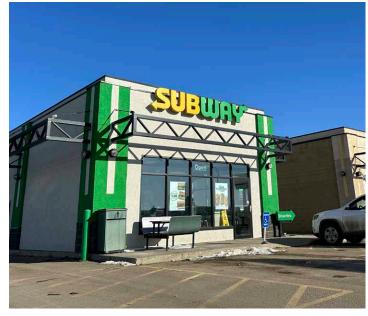

DETAILS

| Municipal Address: | Unit #8, 4800 AB-2A,<br>Ponoka, AB | Lease Rate:      | Market                       |
|--------------------|------------------------------------|------------------|------------------------------|
|                    |                                    | Size Available:  | Two 1,020 SF Units (2,040 SF |
| Legal Description: | Plan 7922917<br>Block 55<br>Lot 18 |                  | of contiguous space)         |
|                    |                                    | Available:       | Immediately                  |
| Zoning:            | C2: Highway Commercial             | Operating Costs: | \$8.52 per SF (2024)         |

# AERIAL



## **DEMOGRAPHICS**









#### **VEHICLES PER DAY**

6,610 on Highway 2A 4,710 on Highway 54

## PROPERTY PHOTOS









## **INTERIOR PHOTOS**











**Devan Ramage** 

Associate
780 702 9479
devan.ramage@cwedm.com

John Shamey Partner

780 702 8079 john.shamey@cwedm.com