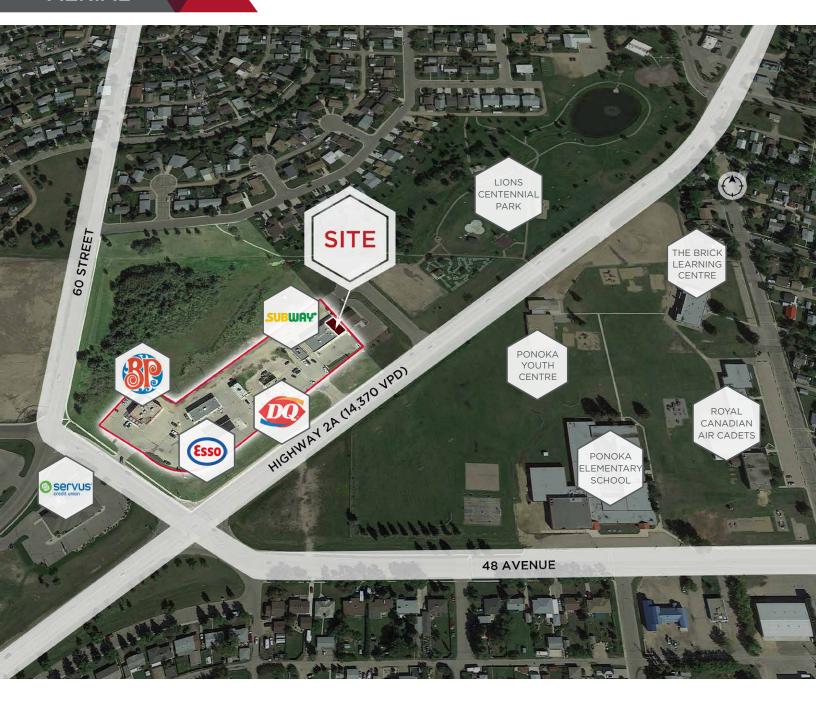

# AERIAL

#### PROPERTY HIGHLIGHTS

- Join Subway, Dairy Queen, Busters Pizza, Esso, Boston Pizza and Shining Stars Daycare!
- Strategically located along Highway 2A.
- Highway 2A sees over 14,000 vehicles per day in each direction
- Average household income within a 1km radius is over \$85,944
- Area retailers/businesses include No Frills, McDonalds, Wendy's and others
- · Features ample on site parking
- C2 Highway Commercial District zoning allows for a wide variety of uses
- High exposure signage opportunities available

#### **VEHICLES PER DAY**

6,610 on Highway 2A 4,710 on Highway 54