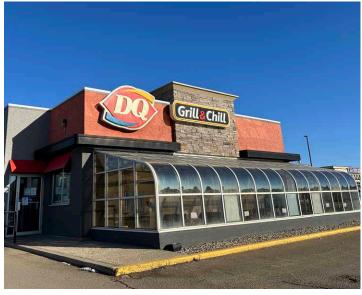

AILS

| Municipal Address: | Unit #8, 4800 AB-2A,<br>Ponoka, AB | Lease Rate:      | Market                       |
|--------------------|------------------------------------|------------------|------------------------------|
|                    |                                    | Size Available:  | Two 1,020 SF Units (2,040 SF |
| Legal Description: | Plan 7922917<br>Block 55<br>Lot 18 |                  | of contiguous space)         |
|                    |                                    | Available:       | Immediately                  |
| Zoning:            | C2: Highway Commercial             | Operating Costs: | \$8.52 per SF (2024)         |

# AERIAL



## **DEMOGRAPHICS**









#### **VEHICLES PER DAY**

6,610 on Highway 2A 4,710 on Highway 54

## PROPERTY PHOTOS









## **INTERIOR PHOTOS**











**Devan Ramage** 

Associate
780 702 9479
devan.ramage@cwedm.com

John Shamey Partner

780 702 8079 john.shamey@cwedm.com