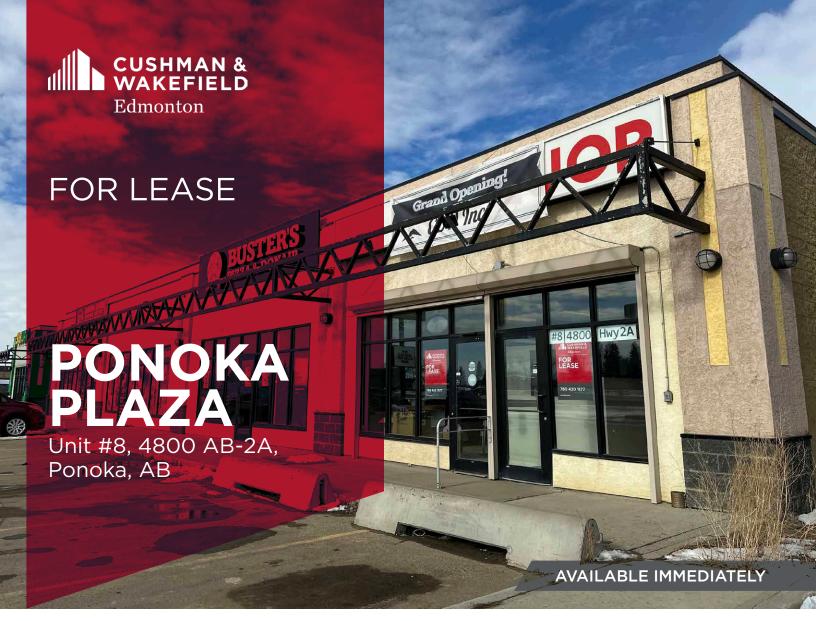

#### TWO 1,020 SF RETAIL BAYS AVAILABLE

## PROPERTY DETAILS

| Municipal Address: | Unit #8, 4800 AB-2A,<br>Ponoka, AB | Lease Rate:      | Market                       |
|--------------------|------------------------------------|------------------|------------------------------|
|                    |                                    | Size Available:  | Two 1,020 SF Units (2,040 SF |
| Legal Description: | Plan 7922917<br>Block 55<br>Lot 18 |                  | of contiguous space)         |
|                    |                                    | Available:       | Immediately                  |
| Zoning:            | C2: Highway Commercial             | Operating Costs: | \$8.52 per SF (2024)         |

## PROPERTY PHOTOS