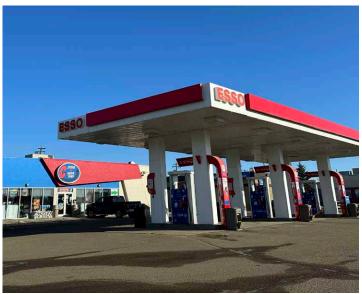

LS

| Municipal Address: | Unit #8, 4800 AB-2A,<br>Ponoka, AB | Lease Rate:      | Market                       |
|--------------------|------------------------------------|------------------|------------------------------|
|                    |                                    | Size Available:  | Two 1,020 SF Units (2,040 SF |
| Legal Description: | Plan 7922917<br>Block 55<br>Lot 18 |                  | of contiguous space)         |
|                    |                                    | Available:       | Immediately                  |
| Zoning:            | C2: Highway Commercial             | Operating Costs: | \$8.52 per SF (2024)         |

# AERIAL



## **DEMOGRAPHICS**









#### **VEHICLES PER DAY**

6,610 on Highway 2A 4,710 on Highway 54

## PROPERTY PHOTOS









## **INTERIOR PHOTOS**











**Devan Ramage** 

Associate
780 702 9479
devan.ramage@cwedm.com

John Shamey Partner

780 702 8079 john.shamey@cwedm.com