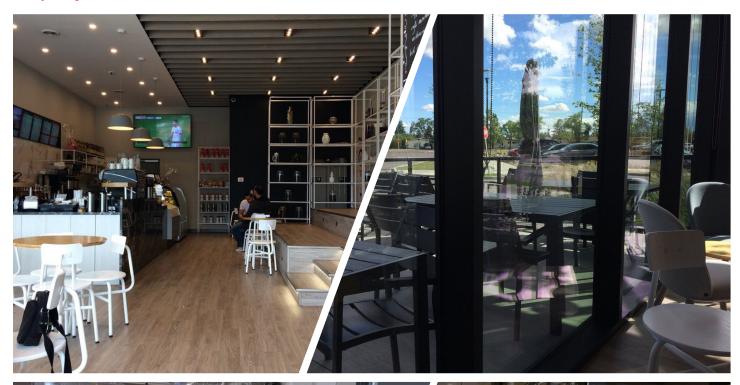

# Turnkey Cafe/Eatery 9940 137 Avenue, Edmonton, AB



### **Turnkey Cafe/Eatery Available for Sale**

## **Property Highlights**

- High exposure location in the new development of Griesbach
- Beautifully appointed leaseholds in place
- Long term lease in place
- 1,850 SF plus patio
- Sale Price: 350,000.00



#### **Marino Padoan**

Senior Associate 780 917 8340 marino.padoan@cwedm.com CUSHMAN & WAKEFIELD Edmonton Suite 2700, TD Tower 10088 - 102 Avenue Edmonton, AB T5J 2Z1 www.cwedm.com



## Turnkey Cafe/Eatery 9940 137 Avenue, Edmonton, AB

## **Property Photos**





#### **Marino Padoan**

Senior Associate 780 917 8340 marino.padoan@cwedm.com CUSHMAN & WAKEFIELD Edmonton Suite 2700, TD Tower 10088 - 102 Avenue Edmonton, AB T5J 2Z1 www.cwedm.com