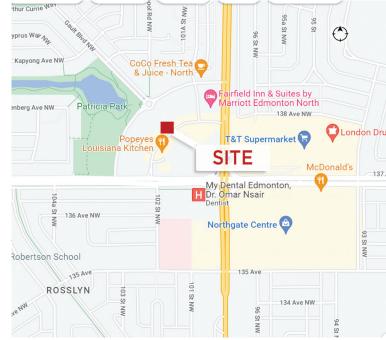

## **Property Highlights**

- High exposure location in the new development of Griesbach
- Beautifully appointed leaseholds in place
- Long term lease in place
- 1,850 SF plus patio
- Sale Price: 350,000.00