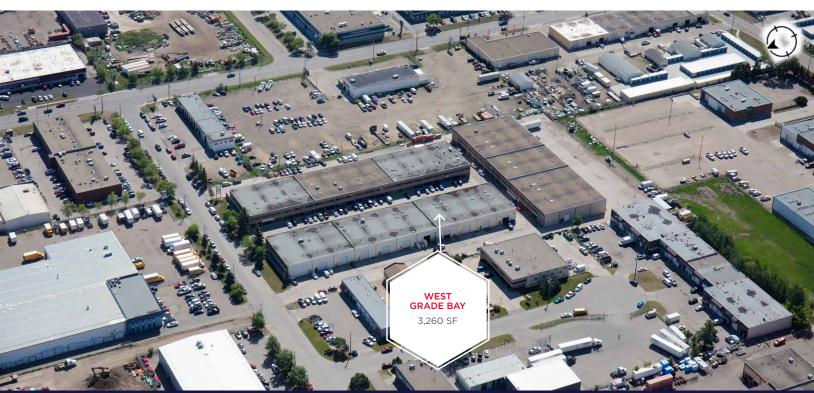

## AERIAL

withwashroom

Adrian Ambrozuk Associate Partner 780 733 6406 adrian.ambrozuk@cwedm.com Kennedy Munro
Associate
780 670 3042
kennedy.munro@cwedm.com

CUSHMAN & WAKEFIELD Edmonton Suite 2700, TD Tower 10088 - 102 Avenue Edmonton, AB T5J 2Z1 www.cwedm.com

|                          | <del>Unit 15751</del>                                                           | Unit 15763                                                 |
|--------------------------|---------------------------------------------------------------------------------|------------------------------------------------------------|
| Size:                    | <del>4,720 SF</del>                                                             | 3,260 SF                                                   |
| Loading:                 | <del>10' x 12' Dock</del>                                                       | 12' x 14' Grade                                            |
| Lease Rate:              | <del>\$11.00 per SF</del>                                                       | \$12.00 per SF                                             |
| Clear Height:            | <del>21'6"</del>                                                                | 22'6"                                                      |
| Power:                   | TBV by Tenant                                                                   |                                                            |
| Op. Costs<br>(2025 Est): | \$4.20 per SF                                                                   |                                                            |
| Neighbourhood:           | Alberta Park Industrial                                                         |                                                            |
| Zoning:                  | IM (Medium Industrial)                                                          |                                                            |
| Availability:            | Immediately                                                                     | 90 Days Notice                                             |
| Features:                | Currently open concept-<br>area with one over sized-<br>office, office washroom | Ready for tenant<br>improvements.<br>Currently shell space |