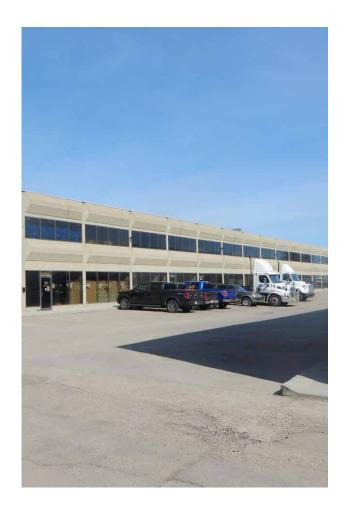

|                          | <del>Unit 15751</del>                                                           | Unit 15763                                                 |
|--------------------------|---------------------------------------------------------------------------------|------------------------------------------------------------|
| Size:                    | <del>4,720 SF</del>                                                             | 3,260 SF                                                   |
| Loading:                 | <del>10' x 12' Dock</del>                                                       | 12' x 14' Grade                                            |
| Lease Rate:              | <del>\$11.00 per SF</del>                                                       | \$12.00 per SF                                             |
| Clear Height:            | <del>21'6"</del>                                                                | 22'6"                                                      |
| Power:                   | TBV by Tenant                                                                   |                                                            |
| Op. Costs<br>(2025 Est): | \$4.20 per SF                                                                   |                                                            |
| Neighbourhood:           | Alberta Park Industrial                                                         |                                                            |
| Zoning:                  | IM (Medium Industrial)                                                          |                                                            |
| Availability:            | Immediately                                                                     | 90 Days Notice                                             |
| Features:                | Currently open concept-<br>area with one over sized-<br>office, office washroom | Ready for tenant<br>improvements.<br>Currently shell space |