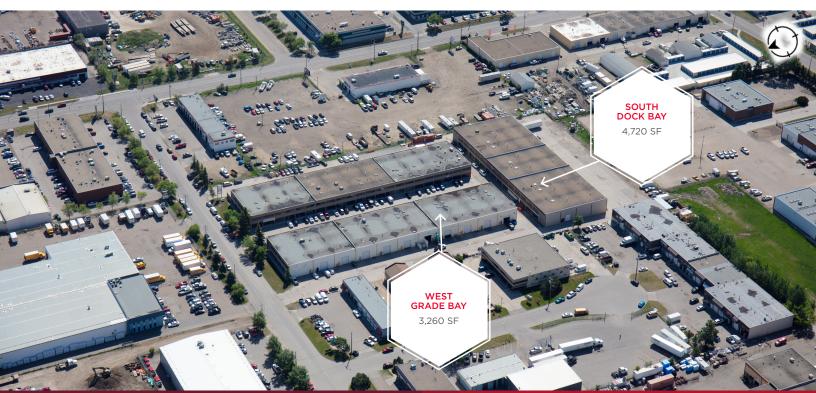

## AERIAL

Adrian Ambrozuk Associate Partner 780 733 6406 adrian.ambrozuk@cwedm.com Kennedy Munro
Associate
780 670 3042
kennedy.munro@cwedm.com

CUSHMAN & WAKEFIELD Edmonton Suite 2700, TD Tower 10088 - 102 Avenue Edmonton, AB T5J 2Z1 www.cwedm.com

|                          | Unit 15751                                                                                              | Unit 15763                                                                 |
|--------------------------|---------------------------------------------------------------------------------------------------------|----------------------------------------------------------------------------|
| Size:                    | 4,720 SF                                                                                                | 3,260 SF                                                                   |
| Loading:                 | 10' x 12' Dock                                                                                          | 12' x 14' Grade                                                            |
| Lease Rate:              | \$11.00 per SF                                                                                          | \$12.00 per SF                                                             |
| Clear Height:            | 21'6"                                                                                                   | 22'6"                                                                      |
| Power:                   | TBV by Tenant                                                                                           |                                                                            |
| Op. Costs<br>(2025 Est): | \$4.20 per SF                                                                                           |                                                                            |
| Neighbourhood:           | Alberta Park Industrial                                                                                 |                                                                            |
| Zoning:                  | IM (Medium Industrial)                                                                                  |                                                                            |
| Availability:            | Immediately                                                                                             | 90 Days Notice                                                             |
| Features:                | Currently open concept<br>area with one over sized<br>office, office washroom<br>& shop washroom.Office | Ready for tenant<br>improvements.<br>Currently shell space<br>withwashroom |