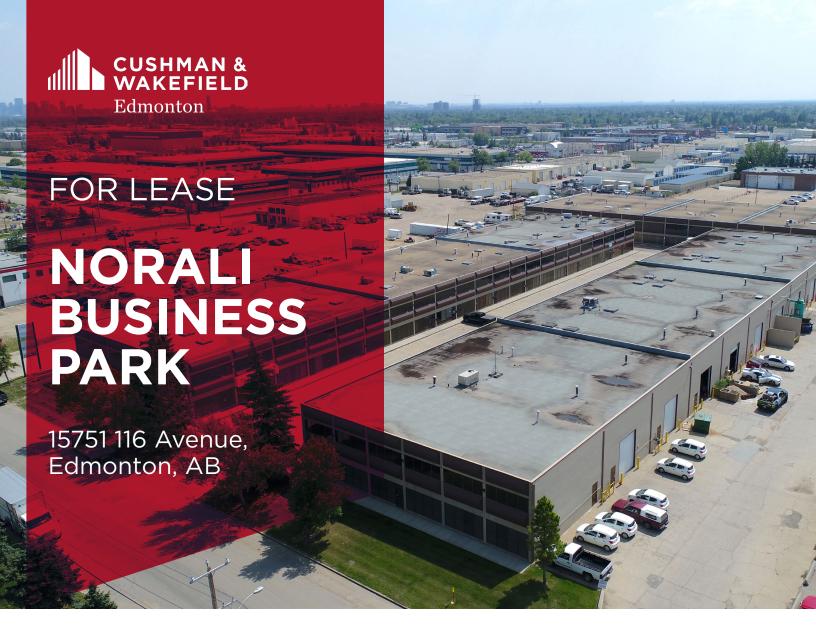

## ONE DOCK BAY & ONE GRADE BAY REMAINING

## PROPERTY HIGHLIGHTS

- Small Bay Industrial Units Ideal for storage, light manufacturing, and trades.
- Prime Location Convenient access to major transportation routes, including Yellowhead Trail, Anthony Henday Drive, and 118 Avenue.
- Functional Layout Efficient space with one grade-level bay and one dock-level bay available, both offering ample vertical storage.
- Ready for Tenant Improvements Customize the space to suit your operational needs.
- Perfect for Small Businesses Cost-effective industrial space in a high-growth market.

**Adrian Ambrozuk** Associate Partner 780 733 6406 adrian.ambrozuk@cwedm.com **Kennedy Munro** Associate 780 670 3042 kennedy.munro@cwedm.com **CUSHMAN & WAKEFIELD Edmonton** Suite 2700, TD Tower

10088 - 102 Av