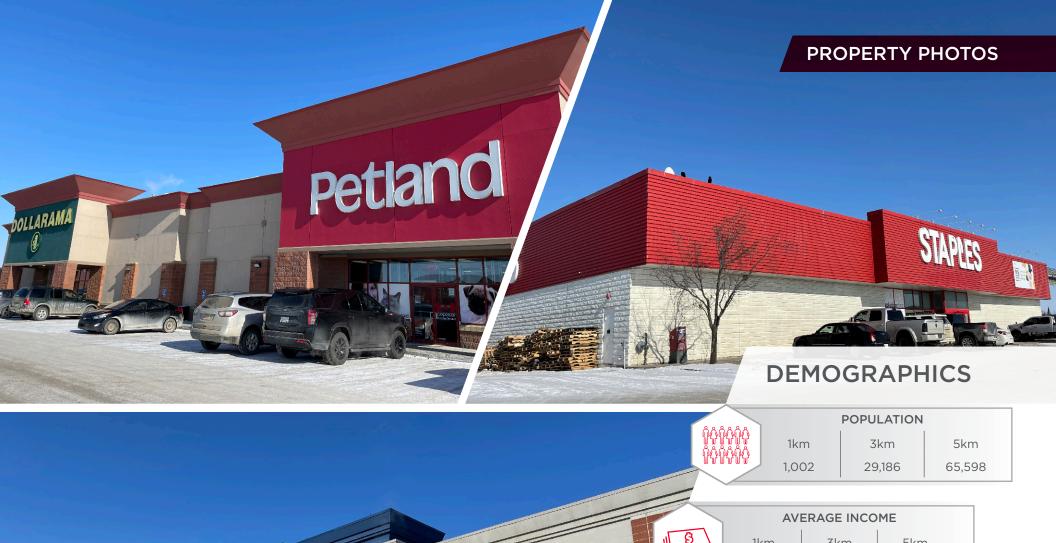

## MELCOR CROSSING

ONE OF GRANDE PRAIRIE'S PREMIER POWER CENTERS!

UNITS RANGING FROM 2,215 - 23,499 SF AVAILABLE

NORTHWEST CORNER OF 100 AVENUE & 108 STREET GRANDE PRAIRE, AB

Cushman & Wakefield Edmonton

Suite 2700, TD Tower 10088 102 Avenue Edmonton, AB T5J 2Z1 cwedm.com **Devan Ramage** Associate