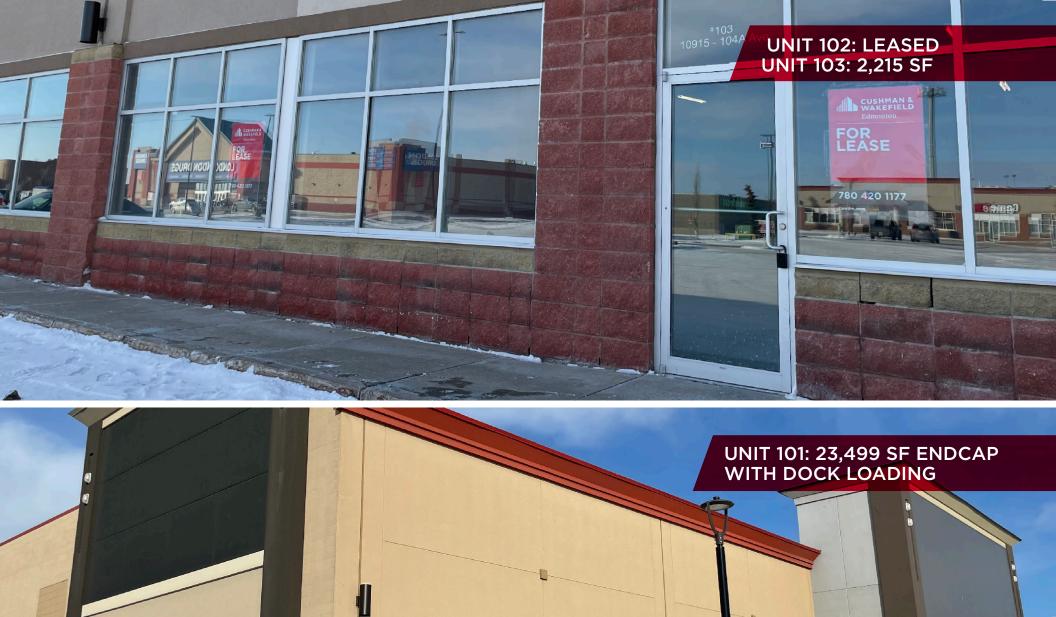

## MELCOR CROSSING

ONE OF GRANDE PRAIRIE'S PREMIER POWER CENTERS!

UNITS RANGING FROM 2,215 - 23,499 SF AVAILABLE

NORTHWEST CORNER OF 100 AVENUE & 108 STREET GRANDE PRAIRE, AB

Cushman & Wakefield Edmonton

Suite 2700, TD Tower 10088 102 Avenue Edmonton, AB T5J 2Z1 cwedm.com **Devan Ramage** Associate