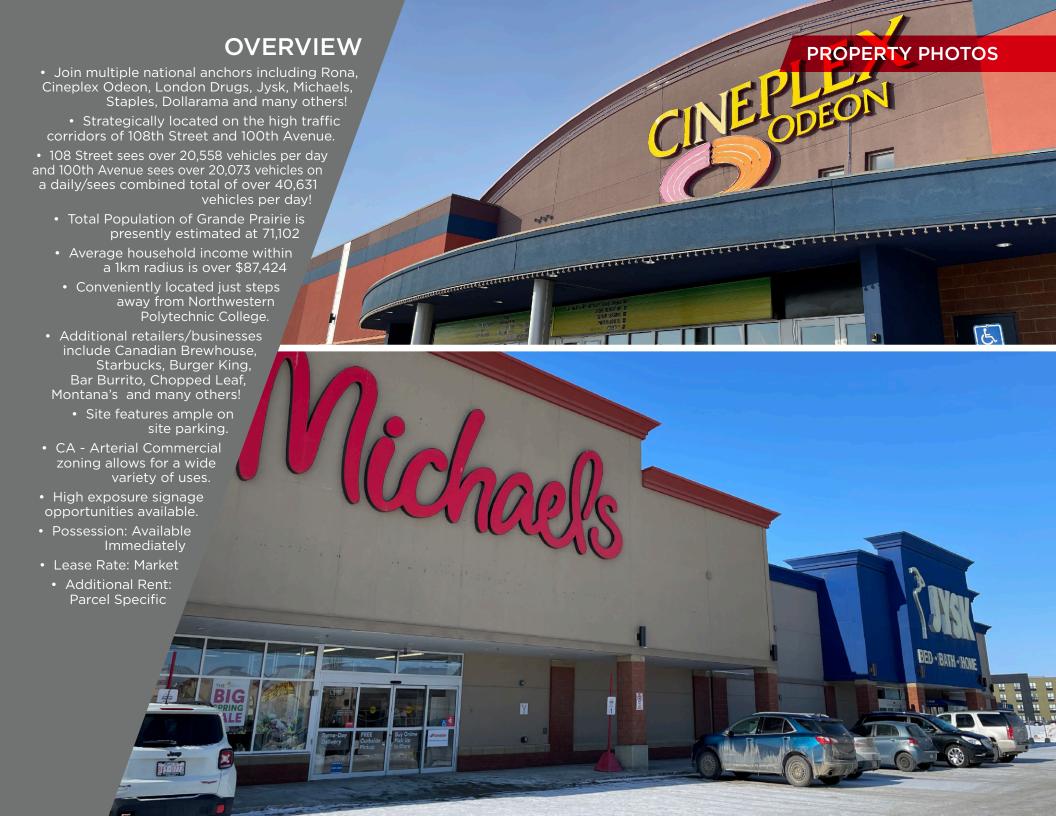

## MELCOR CROSSING

ONE OF GRANDE PRAIRIE'S PREMIER POWER CENTERS!

UNITS RANGING FROM 2,215 - 23,499 SF AVAILABLE

NORTHWEST CORNER OF 100 AVENUE & 108 STREET GRANDE PRAIRE, AB

Cushman & Wakefield Edmonton

Suite 2700, TD Tower 10088 102 Avenue Edmonton, AB T5J 2Z1 cwedm.com **Devan Ramage** Associate