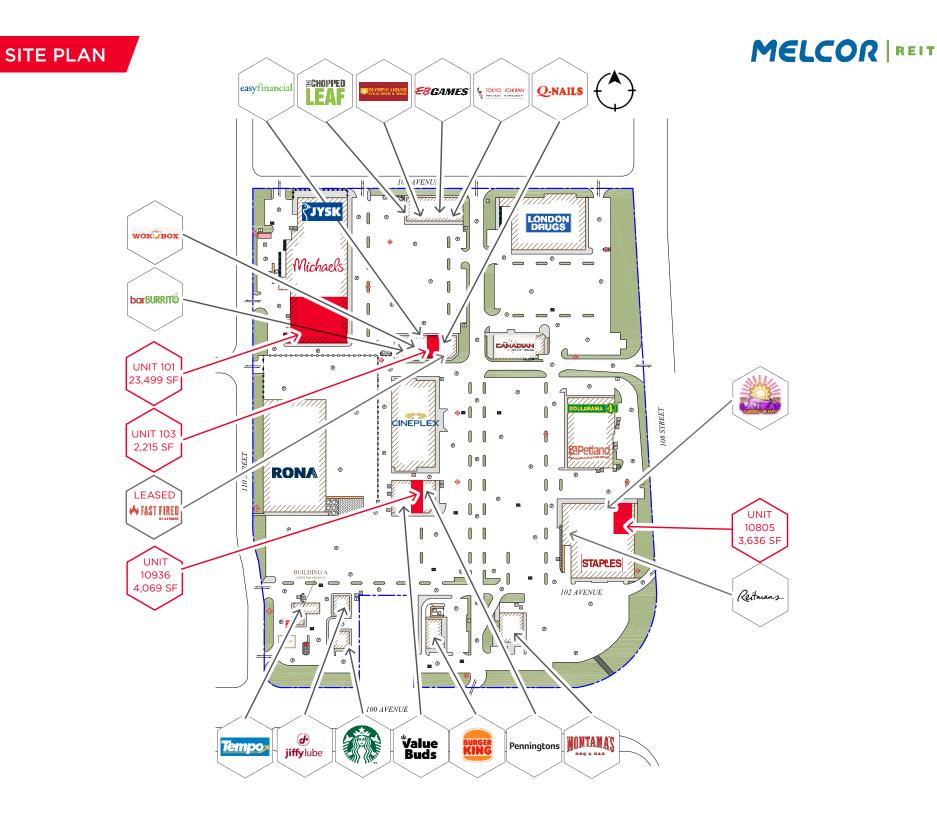

## MELCOR CROSSING

ONE OF GRANDE PRAIRIE'S PREMIER POWER CENTERS!

UNITS RANGING FROM 2,215 - 23,499 SF AVAILABLE

NORTHWEST CORNER OF 100 AVENUE & 108 STREET GRANDE PRAIRE, AB

Cushman & Wakefield Edmonton

Suite 2700, TD Tower 10088 102 Avenue Edmonton, AB T5J 2Z1 cwedm.com **Devan Ramage** Associate