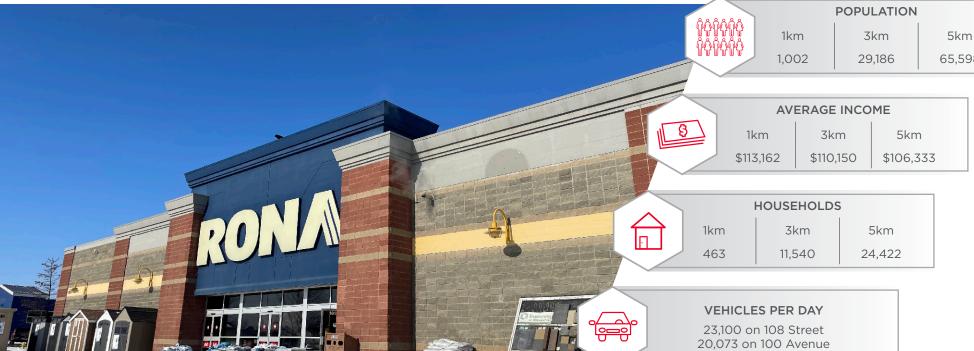

## MELCOR CROSSING

ONE OF GRANDE PRAIRIE'S PREMIER POWER CENTERS!

UNITS RANGING FROM 2,215 - 23,499 SF AVAILABLE

NORTHWEST CORNER OF 100 AVENUE & 108 STREET GRANDE PRAIRE, AB

Cushman & Wakefield Edmonton

Suite 2700, TD Tower 10088 102 Avenue Edmonton, AB T5J 2Z1 cwedm.com **Devan Ramage** Associate