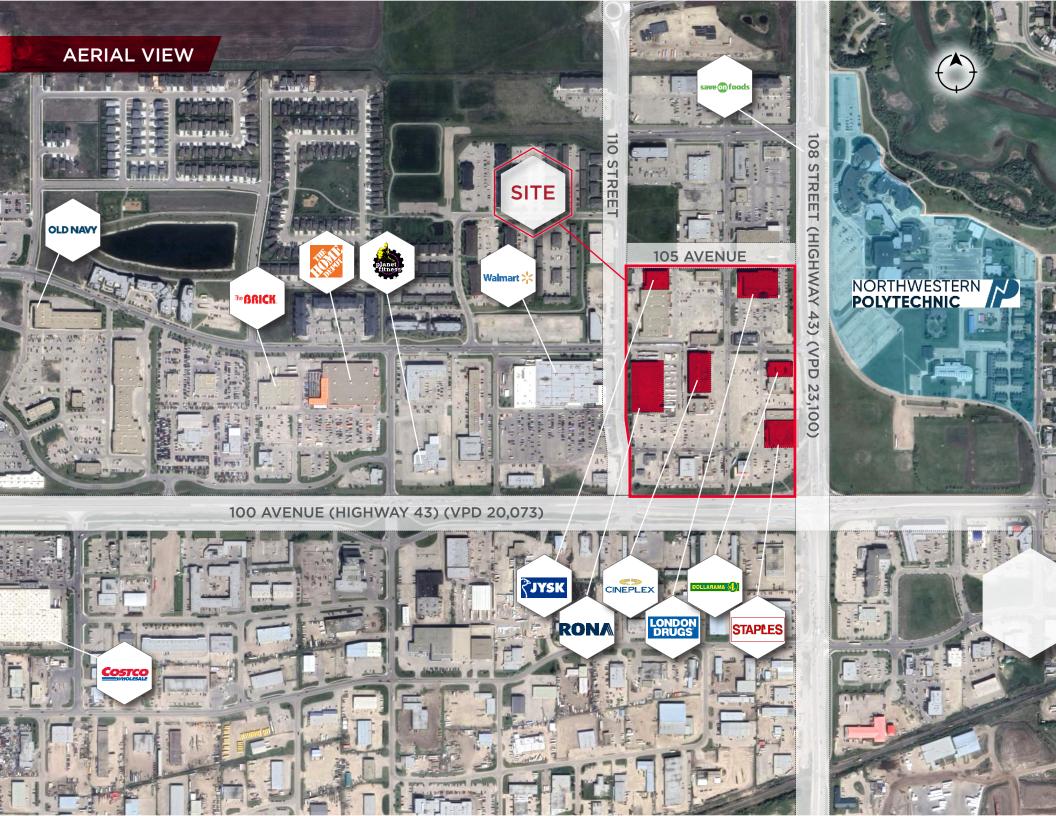

## MELCOR CROSSING

ONE OF GRANDE PRAIRIE'S PREMIER POWER CENTERS!

UNITS RANGING FROM 2,215 - 23,499 SF AVAILABLE

NORTHWEST CORNER OF 100 AVENUE & 108 STREET GRANDE PRAIRE, AB

Cushman & Wakefield Edmonton

Suite 2700, TD Tower 10088 102 Avenue Edmonton, AB T5J 2Z1 cwedm.com **Devan Ramage** Associate