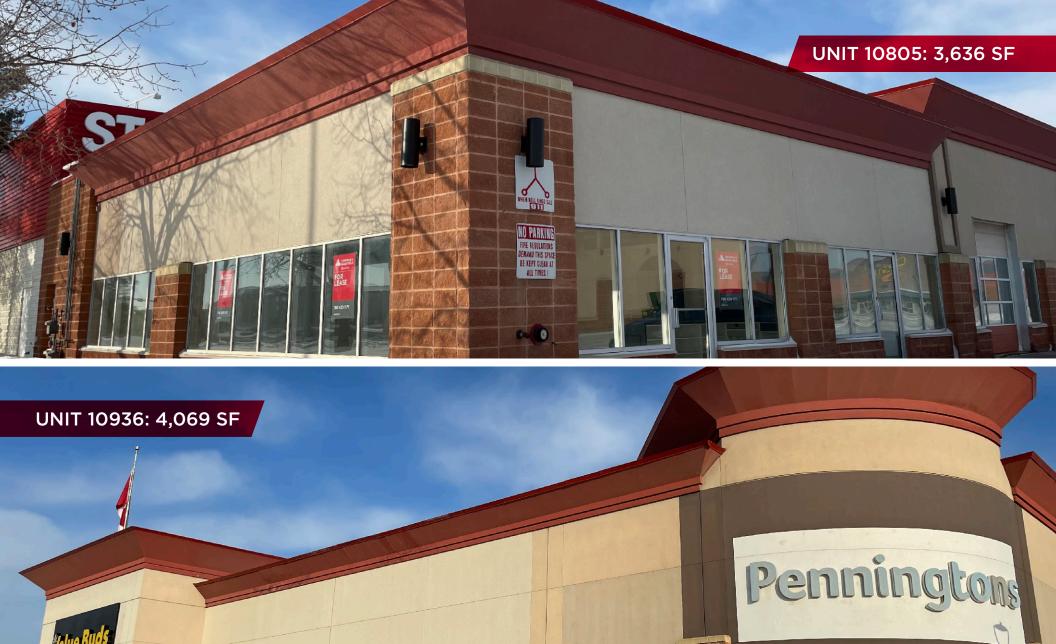

## MELCOR CROSSING

ONE OF GRANDE PRAIRIE'S PREMIER POWER CENTERS!

UNITS RANGING FROM 2,215 - 23,499 SF AVAILABLE

NORTHWEST CORNER OF 100 AVENUE & 108 STREET GRANDE PRAIRE, AB

Cushman & Wakefield Edmonton

Suite 2700, TD Tower 10088 102 Avenue Edmonton, AB T5J 2Z1 cwedm.com **Devan Ramage** Associate