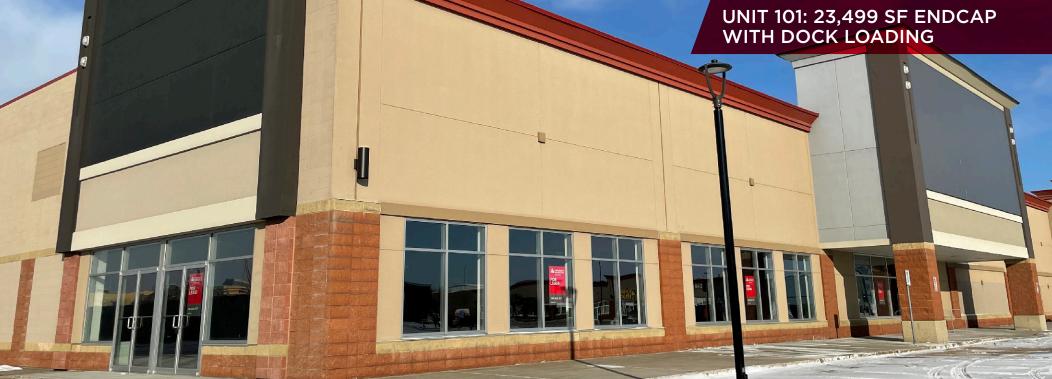

## MELCOR CROSSING

ONE OF GRANDE PRAIRIE'S PREMIER POWER CENTERS!

UNITS RANGING FROM 2,215 - 23,499 SF AVAILABLE

NORTHWEST CORNER OF 100 AVENUE & 108 STREET GRANDE PRAIRE, AB

Cushman & Wakefield Edmonton

Suite 2700, TD Tower 10088 102 Avenue Edmonton, AB T5J 2Z1 cwedm.com **Devan Ramage** Associate