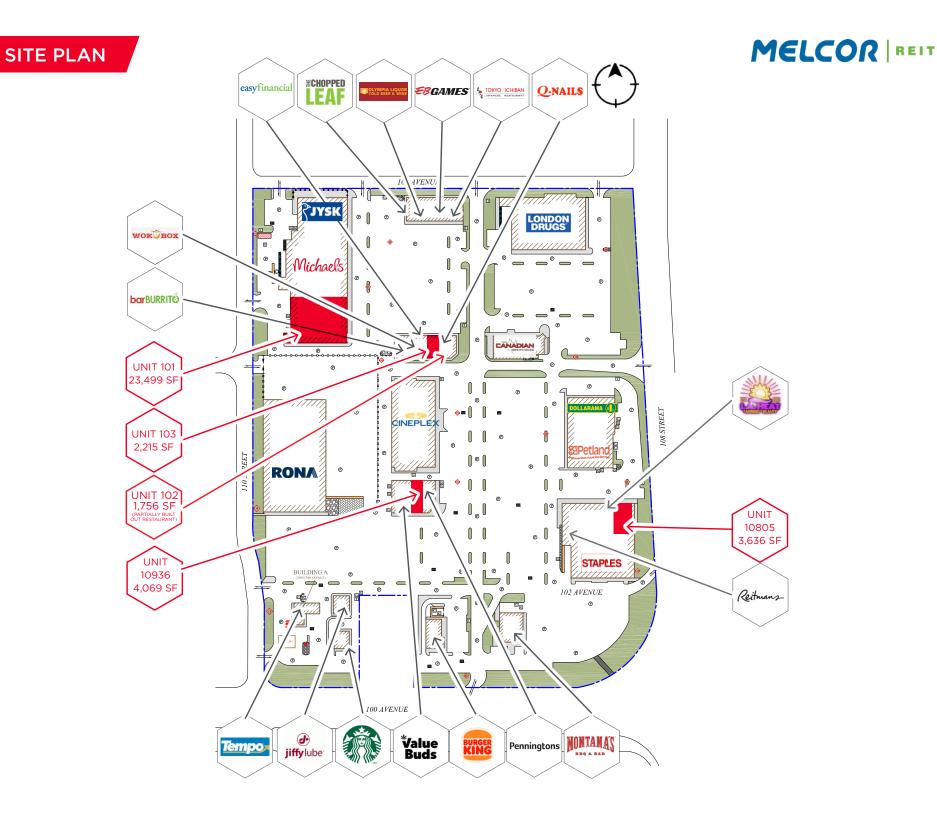

## MELCOR CROSSING

ONE OF GRANDE PRAIRIE'S PREMIER POWER CENTERS!

UNITS RANGING FROM 1,756 - 23,499 SF AVAILABLE

NORTHWEST CORNER OF 100 AVENUE & 108 STREET GRANDE PRAIRE, AB

Cushman & Wakefield Edmonton

Suite 2700, TD Tower 10088 102 Avenue Edmonton, AB T5J 2Z1 cwedm.com Devan Ramage Associate