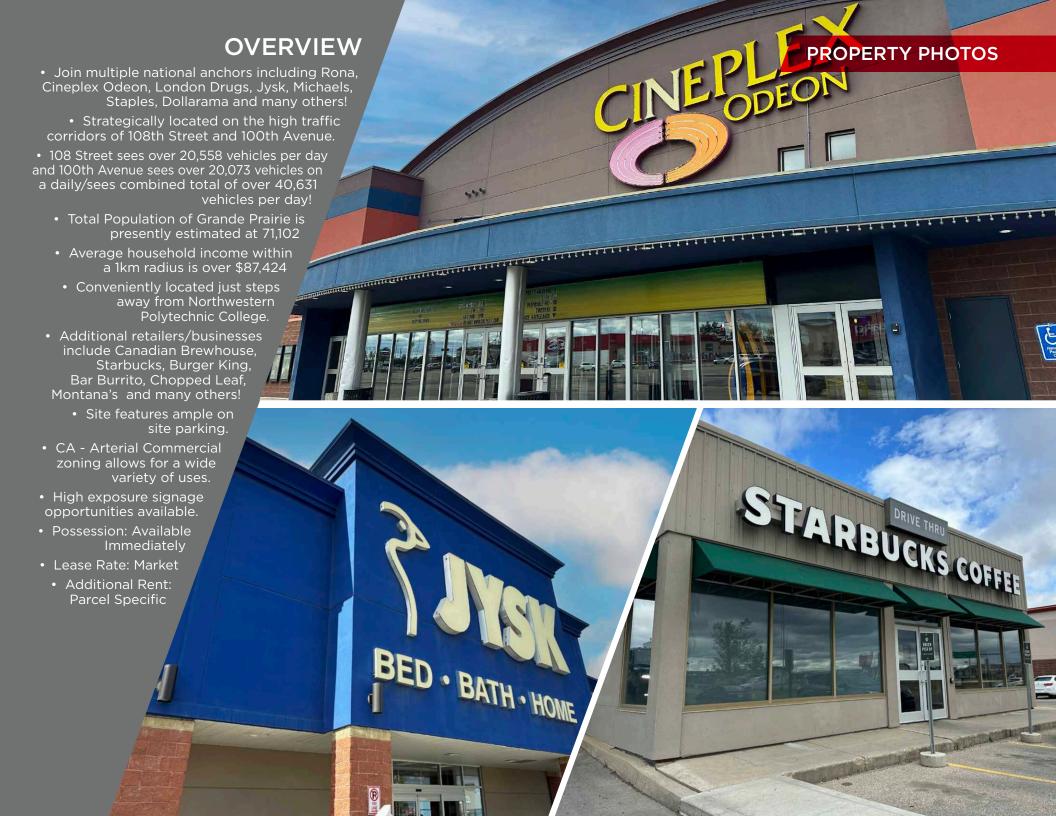

## MELCOR CROSSING

ONE OF GRANDE PRAIRIE'S PREMIER POWER CENTERS!

UNITS RANGING FROM 1,756 - 23,499 SF AVAILABLE

NORTHWEST CORNER OF 100 AVENUE & 108 STREET GRANDE PRAIRE, AB

Cushman & Wakefield Edmonton

Suite 2700, TD Tower 10088 102 Avenue Edmonton, AB T5J 2Z1 cwedm.com Devan Ramage Associate