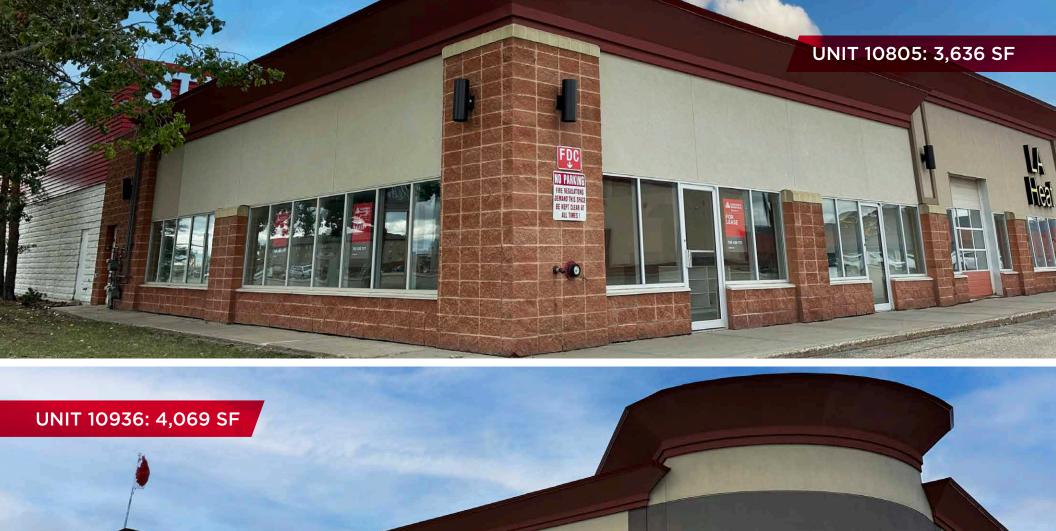

## MELCOR CROSSING

ONE OF GRANDE PRAIRIE'S PREMIER POWER CENTERS!

UNITS RANGING FROM 1,756 - 23,499 SF AVAILABLE

NORTHWEST CORNER OF 100 AVENUE & 108 STREET GRANDE PRAIRE, AB

Cushman & Wakefield Edmonton

Suite 2700, TD Tower 10088 102 Avenue Edmonton, AB T5J 2Z1 cwedm.com Devan Ramage Associate