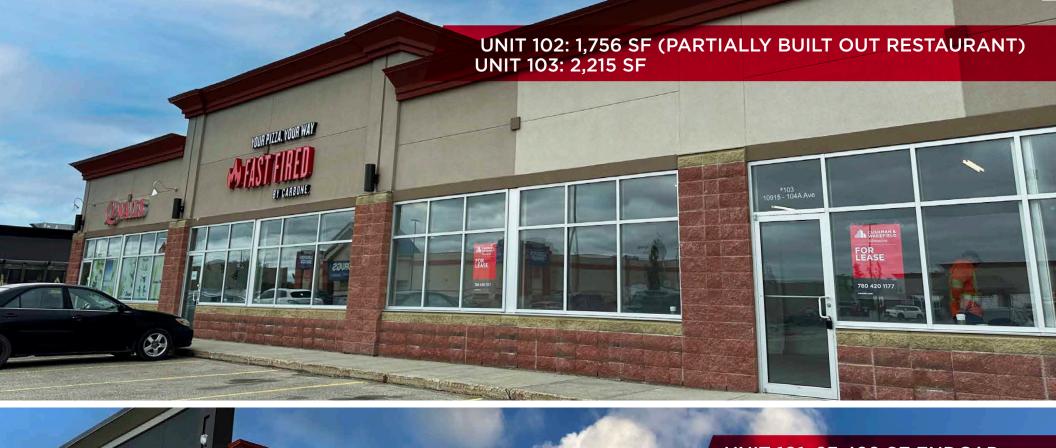

## MELCOR CROSSING

ONE OF GRANDE PRAIRIE'S PREMIER POWER CENTERS!

UNITS RANGING FROM 1,756 - 23,499 SF AVAILABLE

NORTHWEST CORNER OF 100 AVENUE & 108 STREET GRANDE PRAIRE, AB

Cushman & Wakefield Edmonton

Suite 2700, TD Tower 10088 102 Avenue Edmonton, AB T5J 2Z1 cwedm.com Devan Ramage Associate