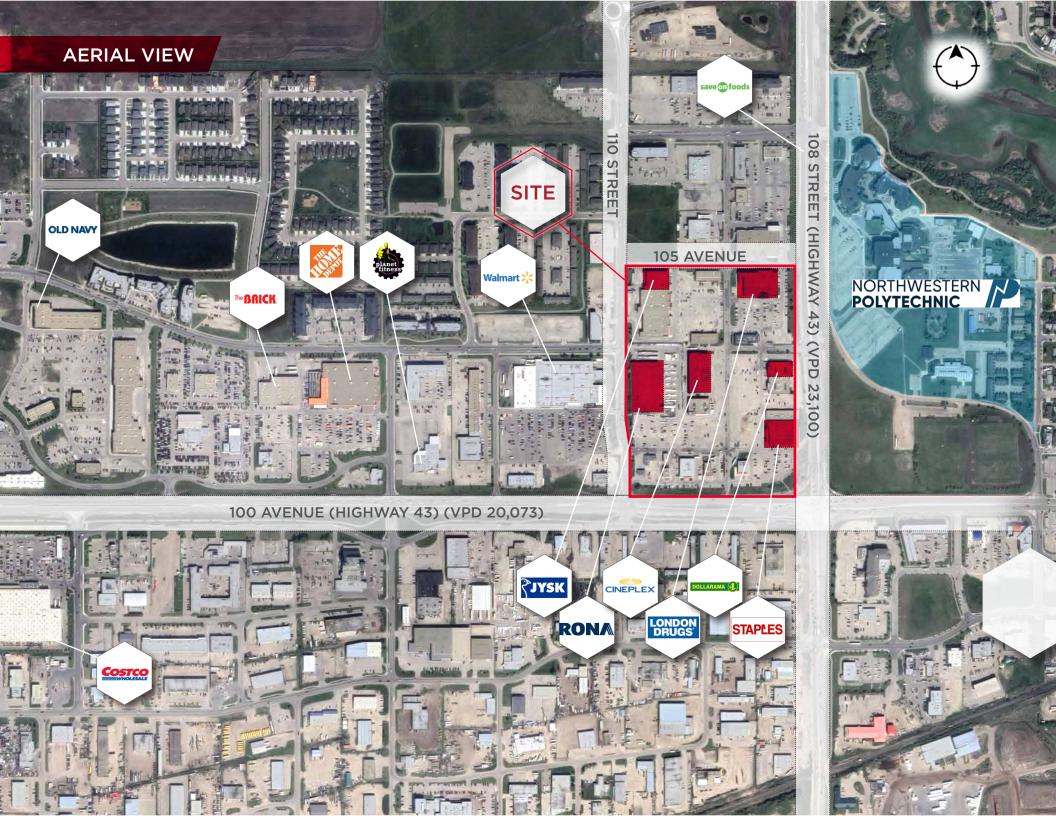

## MELCOR CROSSING

ONE OF GRANDE PRAIRIE'S PREMIER POWER CENTERS!

UNITS RANGING FROM 1,756 - 23,499 SF AVAILABLE

NORTHWEST CORNER OF 100 AVENUE & 108 STREET GRANDE PRAIRE, AB

Cushman & Wakefield Edmonton

Suite 2700, TD Tower 10088 102 Avenue Edmonton, AB T5J 2Z1 cwedm.com Devan Ramage Associate

## **VEHICLES PER DAY**

23,100 on 108 Street 20,073 on 100 Avenue

**Devan Ramage** 

Associate
780 702 9479
devan.ramage@cwedm.com

Jordan Murray
Senior Associate
780 429 9399
jordan.murray@cwedm.com

**Jamie Topham** Partner