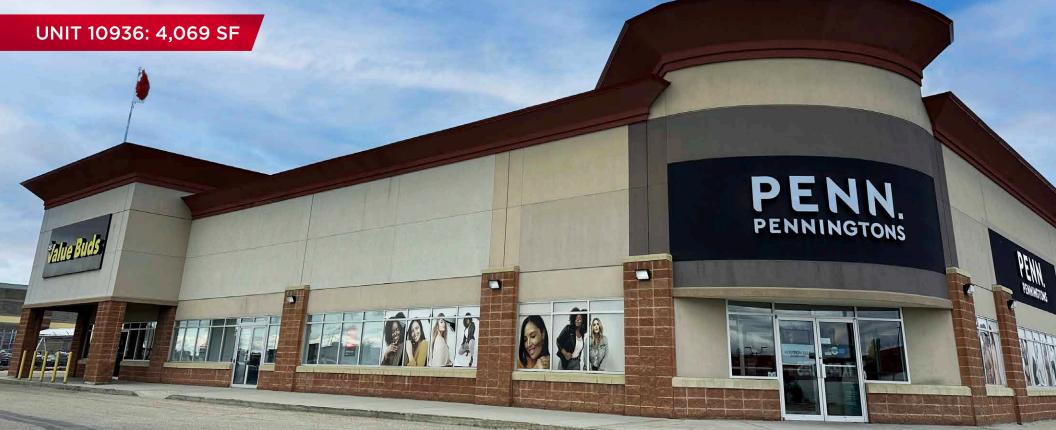

## MELCOR CROSSING

ONE OF GRANDE PRAIRIE'S PREMIER POWER CENTERS!

UNITS RANGING FROM 1,756 - 23,499 SF AVAILABLE

NORTHWEST CORNER OF 100 AVENUE & 108 STREET GRANDE PRAIRE, AB

Cushman & Wakefield Edmonton

Suite 2700, TD Tower 10088 102 Avenue Edmonton, AB T5J 2Z1 cwedm.com Devan Ramage Associate