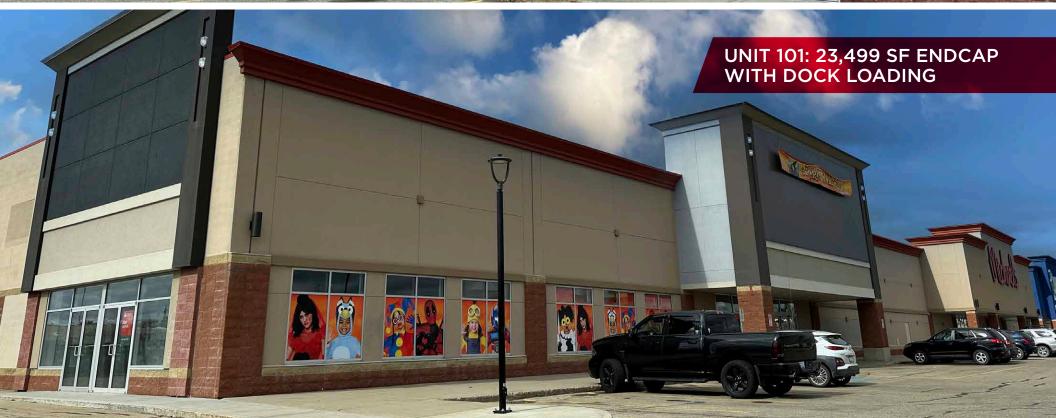

## MELCOR CROSSING

ONE OF GRANDE PRAIRIE'S PREMIER POWER CENTERS!

UNITS RANGING FROM 1,756 - 23,499 SF AVAILABLE

NORTHWEST CORNER OF 100 AVENUE & 108 STREET GRANDE PRAIRE, AB

Cushman & Wakefield Edmonton

Suite 2700, TD Tower 10088 102 Avenue Edmonton, AB T5J 2Z1 cwedm.com Devan Ramage Associate