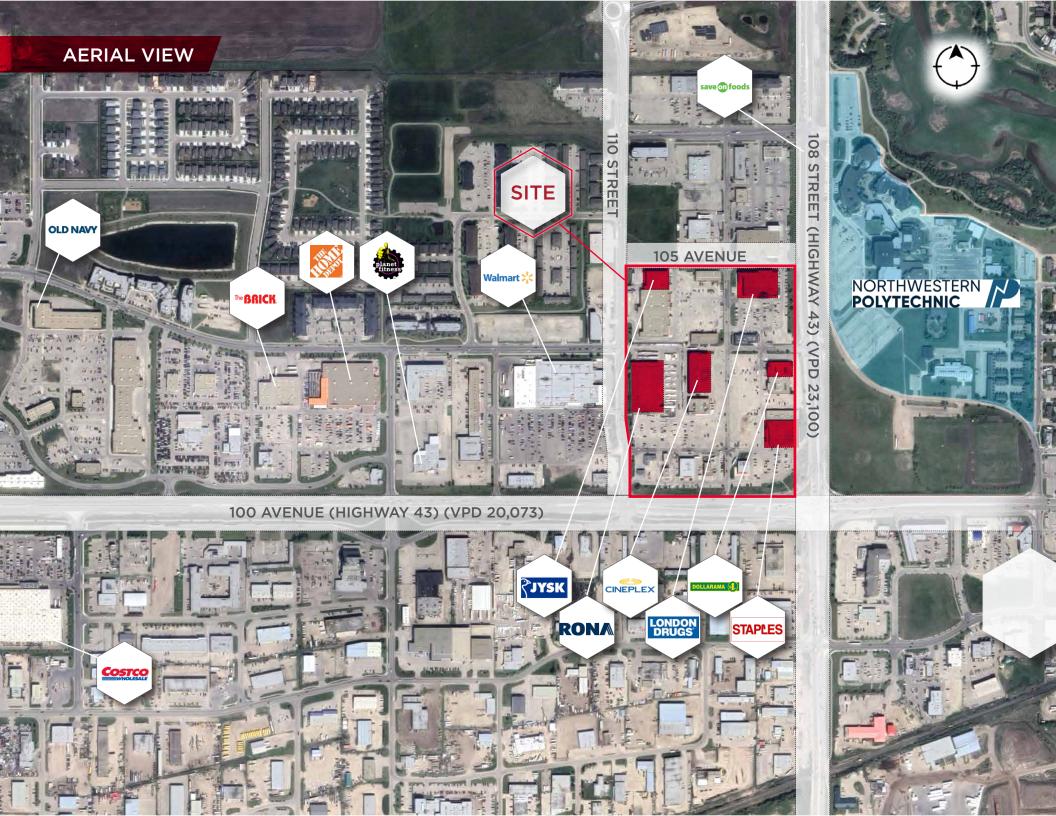

## **OVERVIEW**

• Join multiple national anchors including Rona, Cineplex Odeon, London Drugs, Jysk, Michaels, Staples, Dollarama and many others!

• Strategically located on the high traffic corridors of 108th Street and 100th Avenue.

• 108 Street sees over 20,558 vehicles per day and 100th Avenue sees over 20,073 vehicles on a daily/sees combined total of over 40,631 vehicles per day!

- Total Population of Grande Prairie is presently estimated at 71,102
- Average household income within a 1km radius is over \$87,424
- Conveniently located just steps away from Northwestern Polytechnic College.
- Additional retailers/businesses include Canadian Brewhouse, Starbucks, Burger King, Bar Burrito, Chopped Leaf, Montana's and many others!
  - Site features ample on site parking.
- CA Arterial Commercial zoning allows for a wide variety of uses.
- High exposure signage opportunities available.
- Possession: Available Immediately
- Lease Rate: Market
- Additional Rent: Parcel Specific