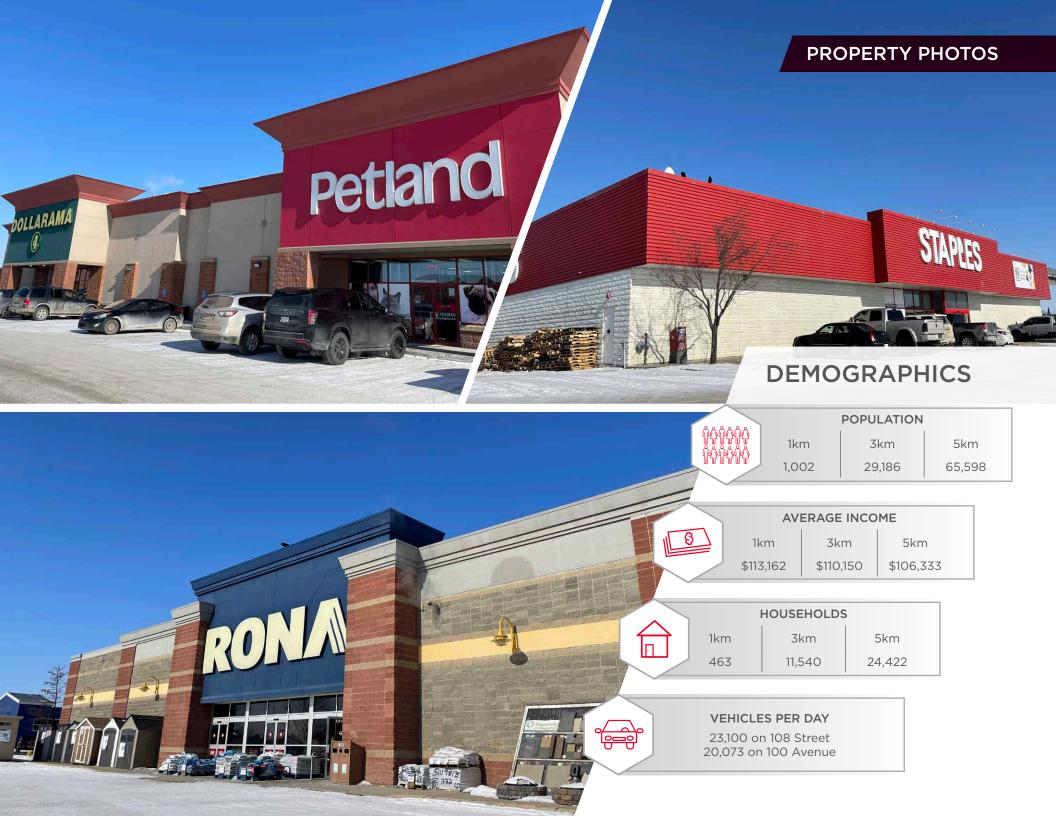

## **OVERVIEW**

• Join multiple national anchors including Rona, Cineplex Odeon, London Drugs, Jysk, Michaels, Staples, Dollarama and many others!

• Strategically located on the high traffic corridors of 108th Street and 100th Avenue.

• 108 Street sees over 20,558 vehicles per day and 100th Avenue sees over 20,073 vehicles on a daily/sees combined total of over 40,631 vehicles per day!

- Total Population of Grande Prairie is presently estimated at 71,102
- Average household income within a 1km radius is over \$87,424
- Conveniently located just steps away from Northwestern Polytechnic College.
- Additional retailers/businesses include Canadian Brewhouse, Starbucks, Burger King, Bar Burrito, Chopped Leaf, Montana's and many others!
  - Site features ample on site parking.
- CA Arterial Commercial zoning allows for a wide variety of uses.
- High exposure signage opportunities available.
- Possession: Available Immediately
- Lease Rate: Market
- Additional Rent: Parcel Specific

PROPERTY PHOTOS

E

BED · BATH · HON