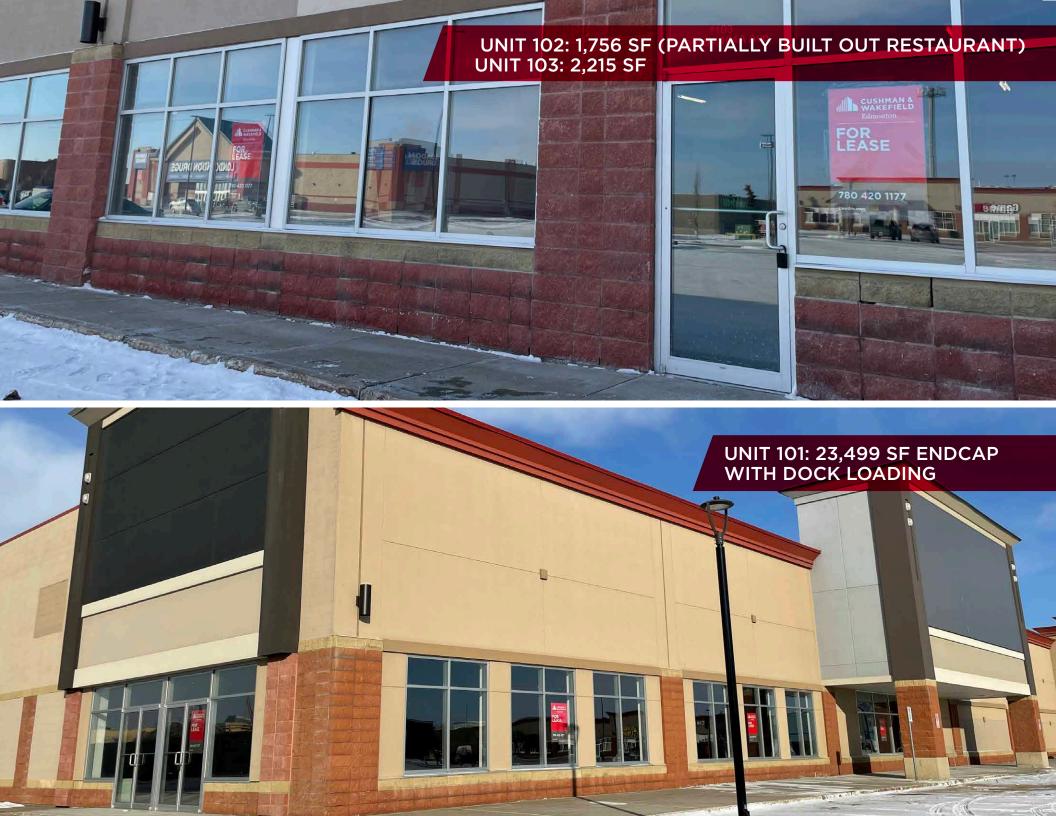

.

• 108 Street sees over 20,558 vehicles per day and 100th Avenue sees over 20,073 vehicles on a daily/sees combined total of over 40,631 vehicles per day!

- Total Population of Grande Prairie is presently estimated at 71,102
- Average household income within a 1km radius is over \$87,424
- Conveniently located just steps away from Northwestern Polytechnic College.
- Additional retailers/businesses include Canadian Brewhouse, Starbucks, Burger King, Bar Burrito, Chopped Leaf, Montana's and many others!
  - Site features ample on site parking.
- CA Arterial Commercial zoning allows for a wide variety of uses.
- High exposure signage opportunities available.
- Possession: Available Immediately
- Lease Rate: Market
- Additional Rent: Parcel Specific

PROPERTY PHOTOS

E

BED · BATH · HON







### SITE PLAN









### **Devan Ramage**

Associate <u>780 702 9479</u> devan.ramage@cwedm.com

#### **Jordan Murray**

Senior Associate <u>780 429 9399</u> jordan.murray@cwedm.com

**Jamie Topham** Partner <u>780 702 4259</u> jamie.topham@cwedm.com