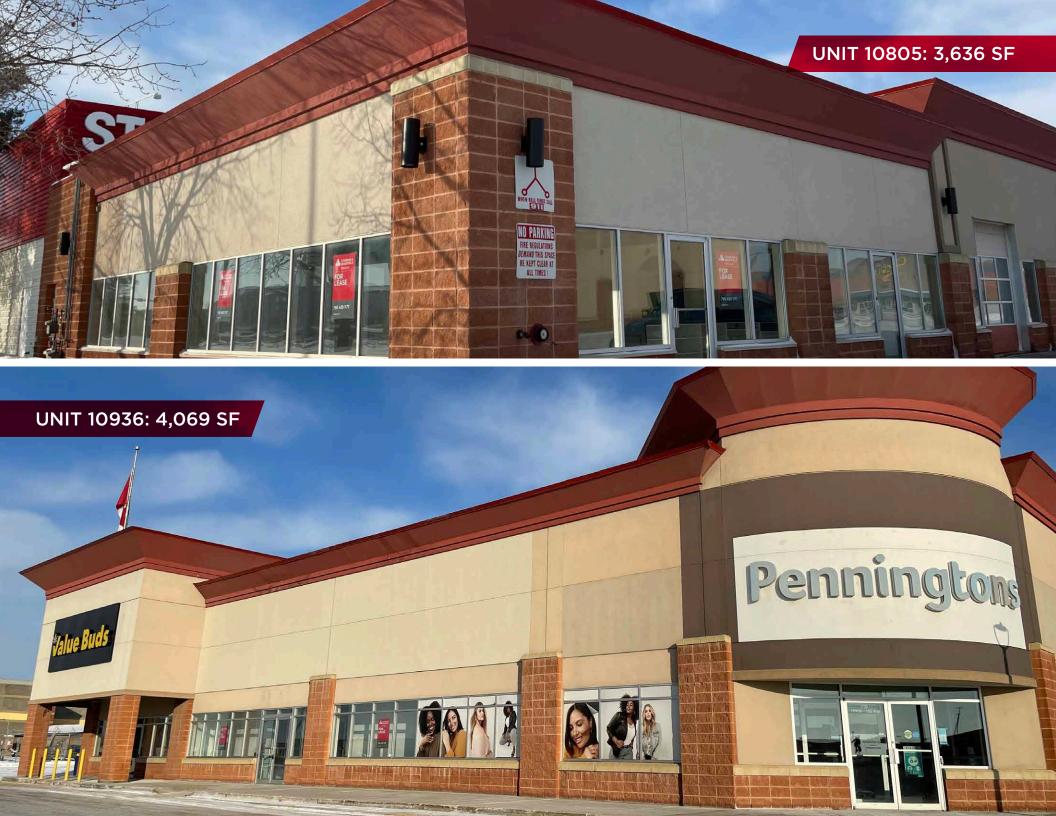

• 108 Street sees over 20,558 vehicles per day and 100th Avenue sees over 20,073 vehicles on a daily/sees combined total of over 40,631 vehicles per day!

- Total Population of Grande Prairie is presently estimated at 71,102
- Average household income within a 1km radius is over \$87,424
- Conveniently located just steps away from Northwestern Polytechnic College.
- Additional retailers/businesses include Canadian Brewhouse, Starbucks, Burger King, Bar Burrito, Chopped Leaf, Montana's and many others!
  - Site features ample on site parking.
- CA Arterial Commercial zoning allows for a wide variety of uses.
- High exposure signage opportunities available.
- Possession: Available Immediately
- Lease Rate: Market
- Additional Rent: Parcel Specific

PROPERTY PHOTOS

E

BED · BATH · HON







### SITE PLAN









### **Devan Ramage**

Associate <u>780 702 9479</u> devan.ramage@cwedm.com

#### **Jordan Murray**

Senior Associate <u>780 429 9399</u> jordan.murray@cwedm.com

**Jamie Topham** Partner <u>780 702 4259</u> jamie.topham@cwedm.com