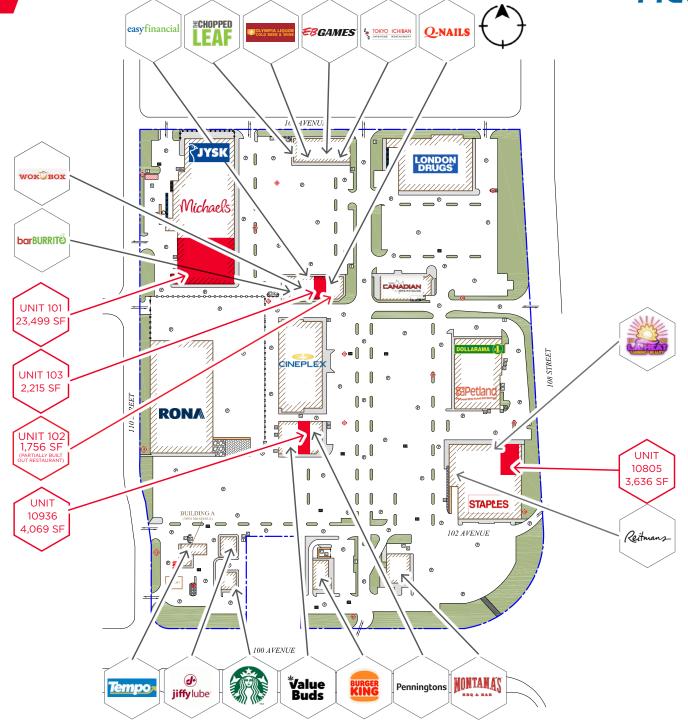

over 20,558 vehicles per day and 100th Avenue sees over 20,073 vehicles on a daily/sees combined total of over 40,631 vehicles per day!

- Total Population of Grande Prairie is presently estimated at 71,102
- Average household income within a 1km radius is over \$87,424
- Conveniently located just steps away from Northwestern Polytechnic College.
- Additional retailers/businesses include Canadian Brewhouse, Starbucks, Burger King, Bar Burrito, Chopped Leaf, Montana's and many others!
  - Site features ample on site parking.
- CA Arterial Commercial zoning allows for a wide variety of uses.
- High exposure signage opportunities available.
- Possession: Available Immediately
- Lease Rate: Market
- Additional Rent: Parcel Specific

PROPERTY PHOTOS

E

BED · BATH · HON







### SITE PLAN









### **Devan Ramage**

Associate <u>780 702 9479</u> devan.ramage@cwedm.com

#### **Jordan Murray**

Senior Associate <u>780 429 9399</u> jordan.murray@cwedm.com

**Jamie Topham** Partner <u>780 702 4259</u> jamie.topham@cwedm.com