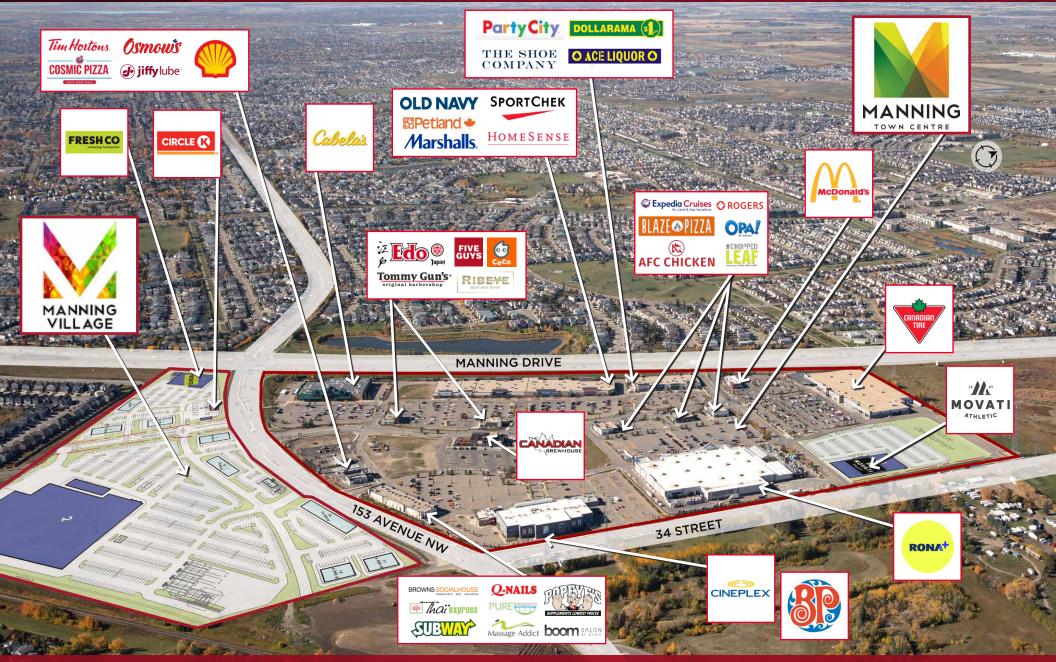

 Join Homesense, Cabela's, Marshalls, The Canadian Brew House, Old Navy, Movati, Freshco, Canadian Tire, Maverick Doughnuts, D-Spot, Dollarama, Tim Horton's and so much more.