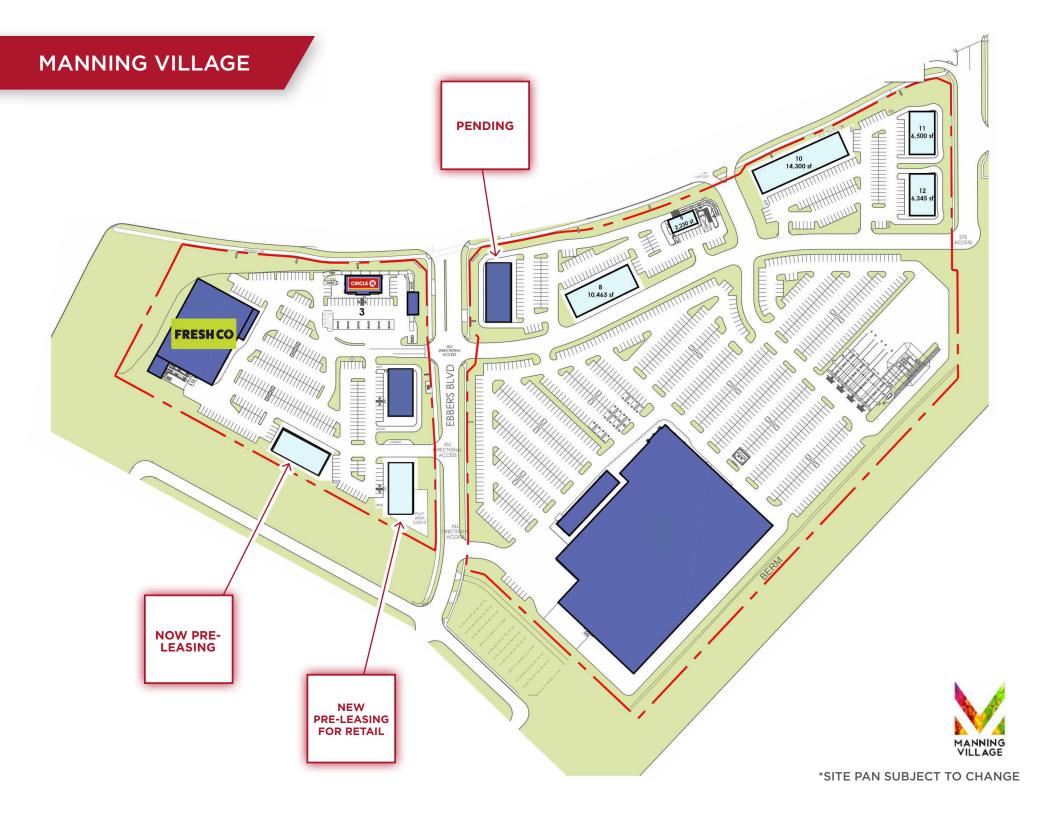

## **OVERVIEW**

Petland

٥E

OUTD

DMESEI

TOLD NAV.

- Buildings are LEED Certified
- Part of NorthEast Edmonton's largest retail power centre
- 75 Acre site with ±500,000 SF of retail area
- Wide range of retailers, restaurants
  and services
  - Adjacent to Manning Drive
- Average household income: \$118,497
  - Population: 152,797
- Ideal for quick service restaurants, medical and retail uses
- Zones DC1 Direct Development
  Control Provision
  - NOW OPEN: Movati Fitness
    and Freshco
    - Est. Additional Rent: \$18.50 per SF (plus admin fee)