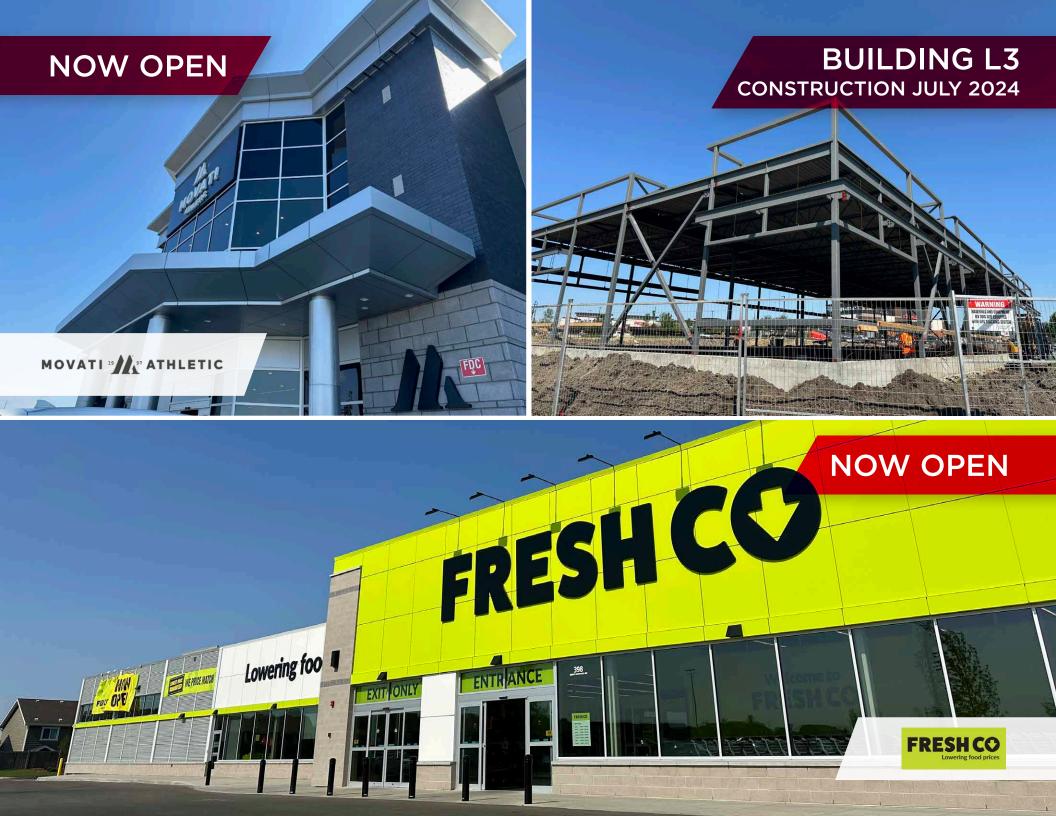

## **OVERVIEW**

Petland

٥E

OUTD

DMESEI

TOLD NAV.

- Buildings are LEED Certified
- Part of NorthEast Edmonton's largest retail power centre
- 75 Acre site with ±500,000 SF of retail area
- Wide range of retailers, restaurants
  and services
  - Adjacent to Manning Drive
- Average household income: \$118,497
  - Population: 152,797
- Ideal for quick service restaurants, medical and retail uses
- Zones DC1 Direct Development
  Control Provision
  - NOW OPEN: Movati Fitness
    and Freshco
    - Est. Additional Rent: \$18.50 per SF (plus admin fee)

 Join Homesense, Cabela's, Marshalls, The Canadian Brew House, Old Navy, Movati, Freshco, Canadian Tire, Maverick Doughnuts, D-Spot, Dollarama, Tim Horton's and so much more.