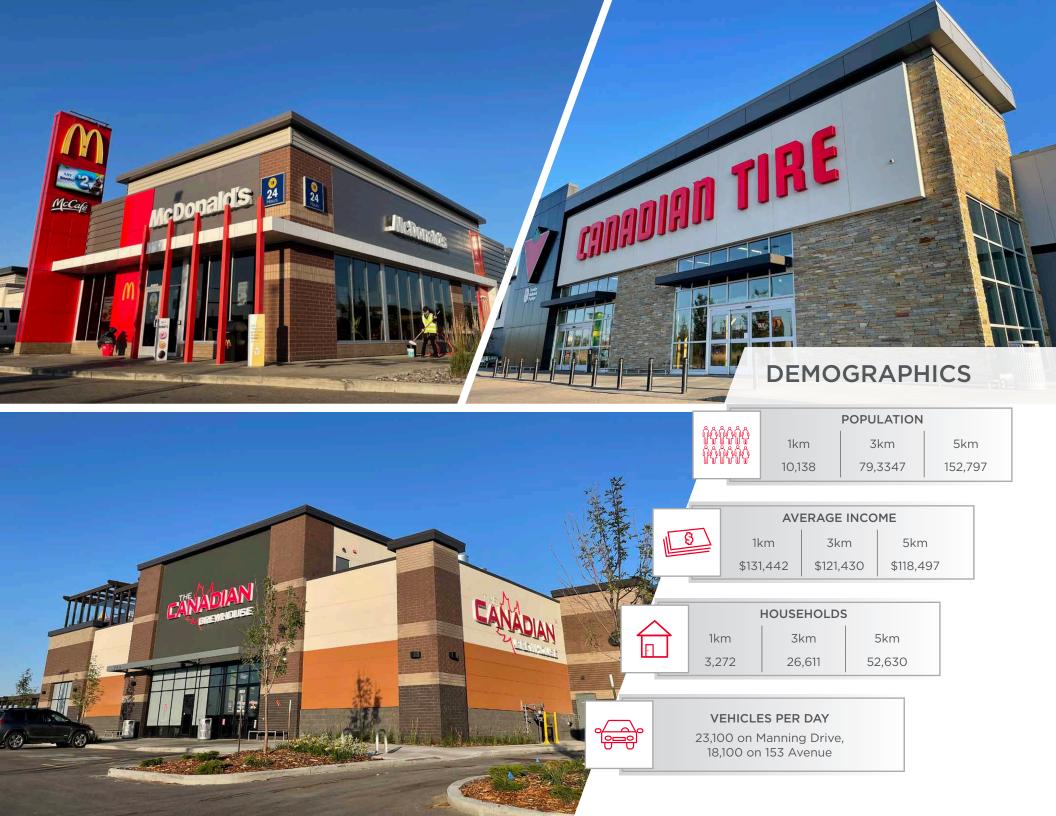

## **OVERVIEW**

Petland

٥E

OUTD

DMESEI

TOLD NAV.

- Buildings are LEED Certified
- Part of NorthEast Edmonton's largest retail power centre
- 75 Acre site with ±500,000 SF of retail area
- Wide range of retailers, restaurants
  and services
  - Adjacent to Manning Drive
- Average household income: \$118,497
  - Population: 152,797
- Ideal for quick service restaurants, medical and retail uses
- Zones DC1 Direct Development
  Control Provision
  - NOW OPEN: Movati Fitness
    and Freshco
    - Est. Additional Rent: \$18.50 per SF (plus admin fee)