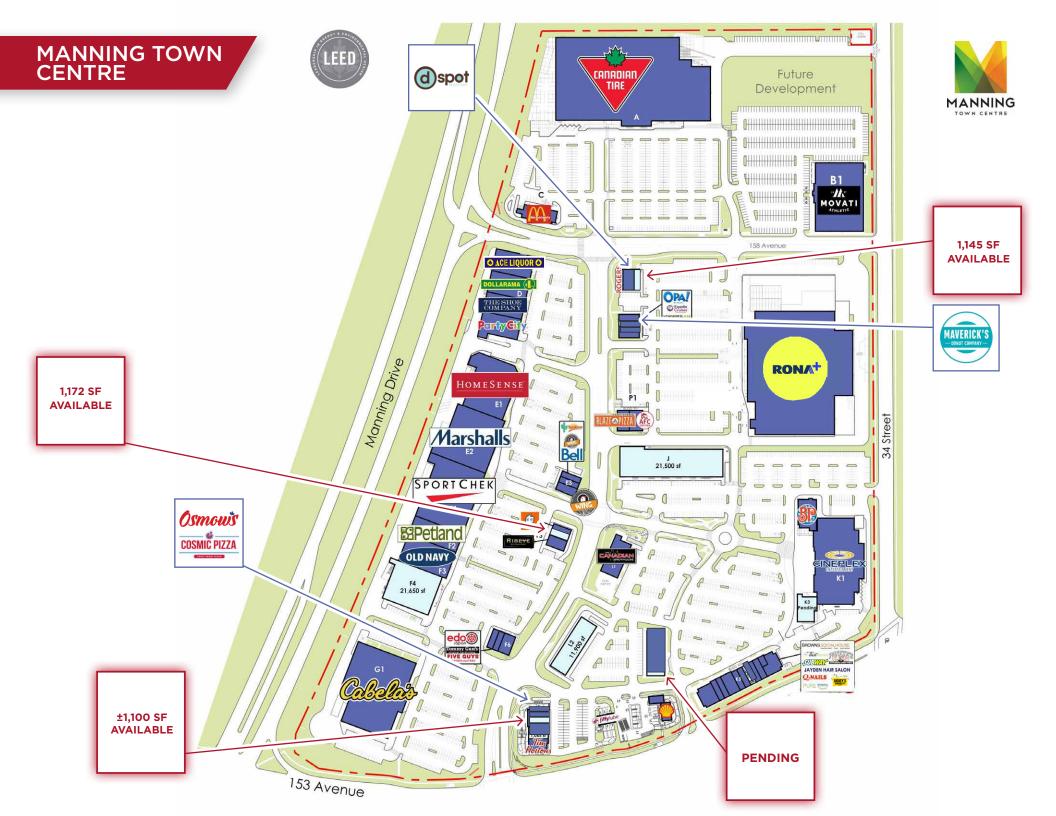

## **OVERVIEW**

Petland

٥E

OUTD

DMESEI

TOLD NAV.

- Buildings are LEED Certified
- Part of NorthEast Edmonton's largest retail power centre
- 75 Acre site with ±500,000 SF of retail area
- Wide range of retailers, restaurants
  and services
  - Adjacent to Manning Drive
- Average household income: \$118,497
  - Population: 152,797
- Ideal for quick service restaurants, medical and retail uses
- Zones DC1 Direct Development
  Control Provision
  - NOW OPEN: Movati Fitness
    and Freshco
    - Est. Additional Rent: \$18.50 per SF (plus admin fee)

 Join Homesense, Cabela's, Marshalls, The Canadian Brew House, Old Navy, Movati, Freshco, Canadian Tire, Maverick Doughnuts, D-Spot, Dollarama, Tim Horton's and so much more.