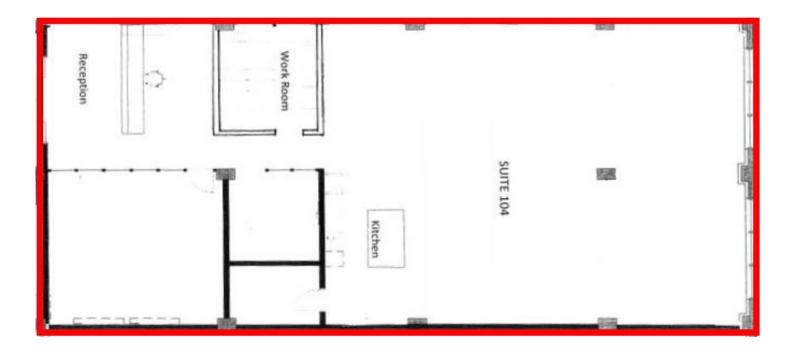

# FLOOR PLAN

**Dustin Bateyko**Partner
780 702 4257
dustin.bateyko@cwedm.com

### **PROPERTY DETAILS**

| Municipal Address: | Suite 104: 10345 105 Street      | Operating Costs: | Suite 104: \$11.52 per SF                                         |
|--------------------|----------------------------------|------------------|-------------------------------------------------------------------|
| Lease Area:        | Suite 104: 3,282 SF (Main Floor) | Parking:         | Suite 104: Four underground<br>stalls at \$210 + GST per<br>month |
| Lease Rate:        | \$14.00 per SF                   |                  |                                                                   |