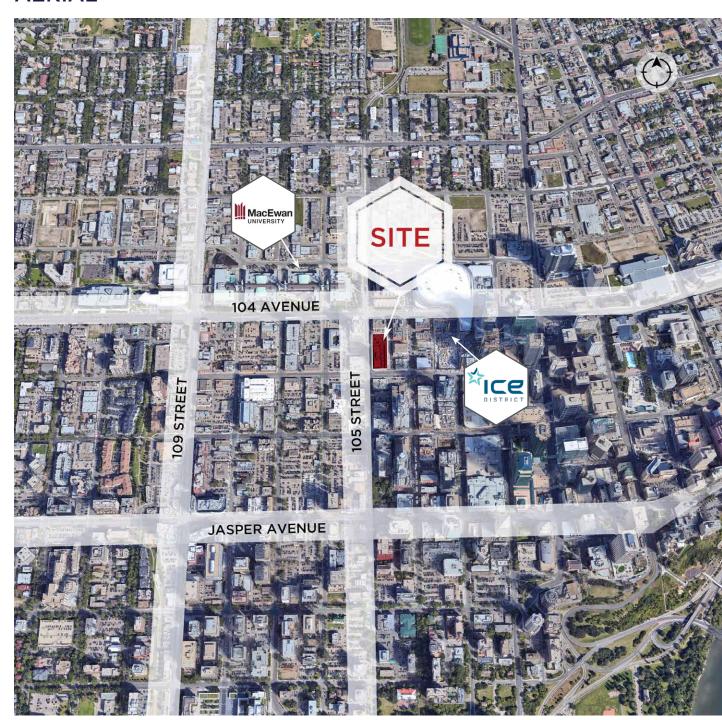

### **AERIAL**

#### PROPERTY HIGHLIGHTS

- Contemporary, bright office/retail space located a short walk from the ICE District
- Directly south of Grant MacEwan University and major bus routes
- Ground level space with exterior building signage
- Hourly street parking in front of property
- The space has direct exposure and access to 105th street
- Quality office space at an affordable rate