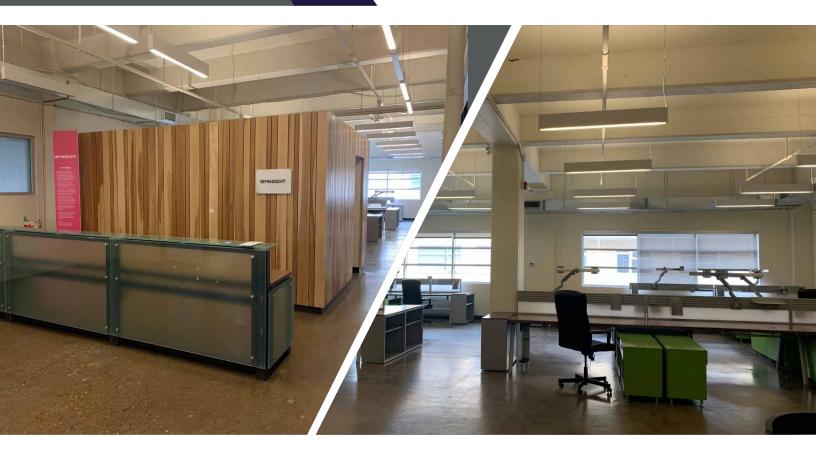

ns imposed by the property owner(s). As applicable, we make no representation as to the condition of the property (or properties) in question. March 2025

### **PROPERTY DETAILS**

| Municipal Address: | Suite 104: 10345 105 Street      | Operating Costs: | Suite 104: \$11.52 per SF                                         |
|--------------------|----------------------------------|------------------|-------------------------------------------------------------------|
| Lease Area:        | Suite 104: 3,282 SF (Main Floor) | Parking:         | Suite 104: Four underground<br>stalls at \$210 + GST per<br>month |
| Lease Rate:        | \$14.00 per SF                   |                  |                                                                   |

### **AERIAL**



## PROPERTY PHOTOS



# FLOOR PLAN





**Dustin Bateyko**Partner
780 702 4257
dustin.bateyko@cwedm.com