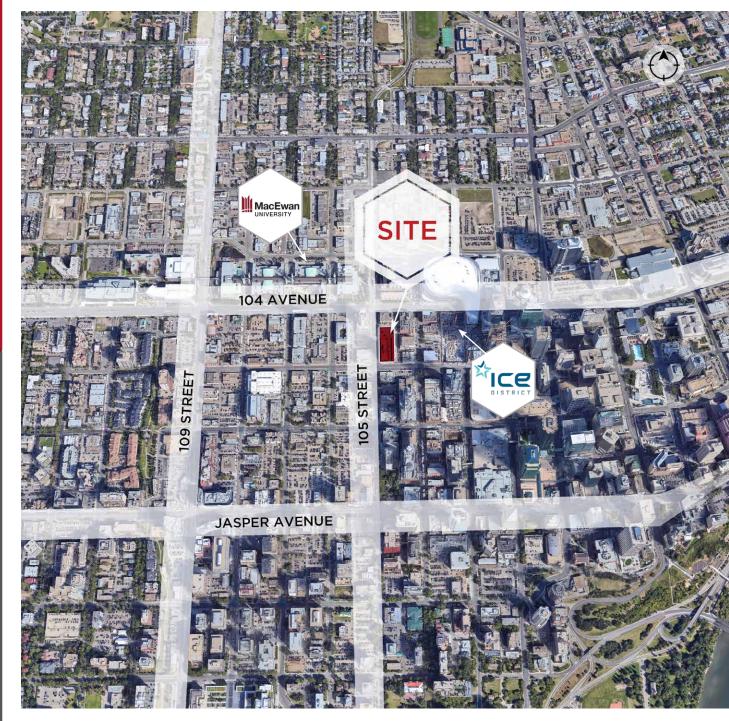

fice / Retail Space

### **PROPERTY DETAILS**

| Municipal Address: | Suite 104: 10345 105 Street         | Operating Costs: | Suite 104: \$11.52 per SF                                         |
|--------------------|-------------------------------------|------------------|-------------------------------------------------------------------|
| Lease Area:        | Suite 104: 3,282 SF (Main<br>Floor) | Parking:         | Suite 104: Four underground<br>stalls at \$210 + GST per<br>month |
| Lease Rate:        | \$10.00 per SF                      |                  |                                                                   |
|                    |                                     | Signage:         | Available                                                         |

### AERIAL



## PROPERTY PHOTOS



# FLOOR PLAN





**Dustin Bateyko** Partner 780 702 4257 dustin.bateyko@cwedm.com

Cushman & Wakefield Edmonton is independently owned and operated / A Member of the Cushman & Wakefield Alliance. No warranty or representation, express or implied, is made to the accuracy or completeness of the information contained herein, and same is submitted subject to errors, omissions, change of price, rental or other conditions, withdrawal without notice, and to any special listing conditions imposed by the property owner(s). As applicable, we make no representation as to the condition of the property (or properties) in question. May 6, 2024