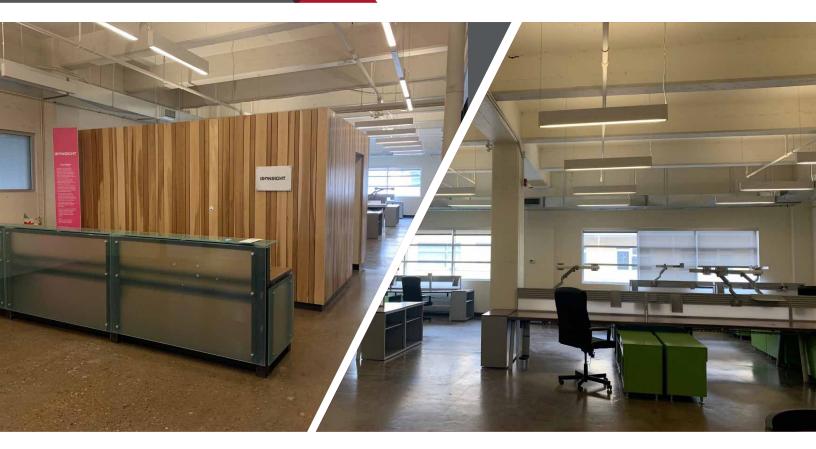

## **PROPERTY DETAILS**

| Municipal Address: | Suite 104: 10345 105 Street         | Operating Costs: | Suite 104: \$11.52 per SF                                         |
|--------------------|-------------------------------------|------------------|-------------------------------------------------------------------|
| Lease Area:        | Suite 104: 3,282 SF (Main<br>Floor) | Parking:         | Suite 104: Four underground<br>stalls at \$210 + GST per<br>month |
| Lease Rate:        | \$10.00 per SF                      |                  |                                                                   |
|                    |                                     | Signage:         | Available                                                         |

### AERIAL



## PROPERTY PHOTOS



# FLOOR PLAN





**Dustin Bateyko** Partner 780 702 4257 dustin.bateyko@cwedm.com

Cushman & Wakefield Edmonton is independently owned and operated / A Member of the Cushman & Wakefield Alliance. No warranty or representation, express or implied, is made to the accuracy or completeness of the information contained herein, and same is submitted subject to errors, omissions, change of price, rental or other conditions, withdrawal without notice, and to any special listing conditions imposed by the property owner(s). As applicable, we make no representation as to the condition of the property (or properties) in question. May 6, 2024