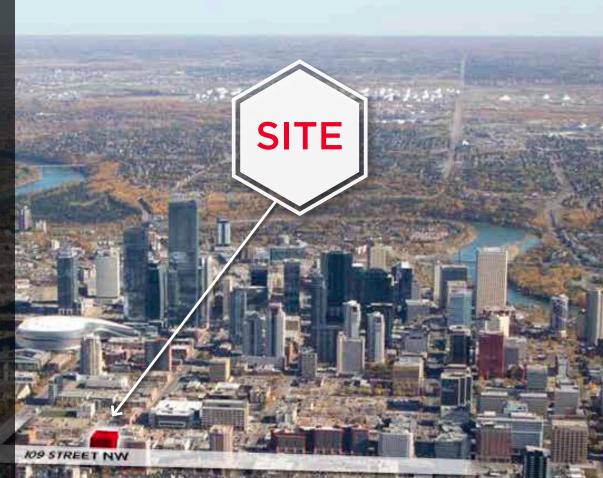

#### FOR SALE & LEASE

#### MACCOSHAM 4,961 SF CHARACTER OFFICE CONDO

101/201, 10301 109 Street NW EDMONTON, AB

Cushman & Wakefield Edmonton Suite 2700, TD Tower 10088 102 Avenue Edmonton, AB T5J 2Z1 cwedm.com

Shane Asbell Partner 780 917 8346 shane.asbell@cwedm.com

MUNICIPAL ADDRESS: 10301 109 Street NW Edmonton, AB

5

**Zoning** UW-Urban Warehouse

**Built** 1922 Retrofitted 2000 - 2002

**PROPERTY TAXES** \$21,892 (2023)

**Description** Heritage Office Condominium

SALE PRICE REDUCED \$ 1,325,000 \$1,100,000