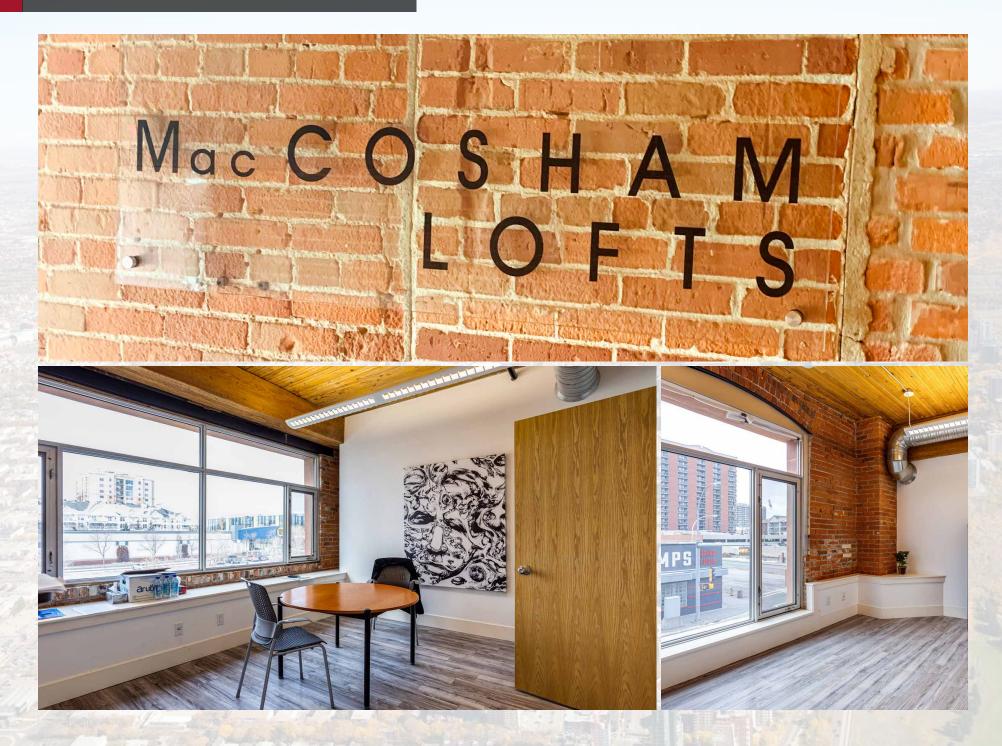

tiguous 2nd Floor Office Intensive Units, and Two Titled Parking Stalls (2 underground)
- Main floor unit, 1,355 square feet, is leased on a long-term basis at above market net rent
- Current Owner has Six Additional On-Site Parking Stalls (4 underground, 2 exterior) Under Long Term Lease
- Perfect for Boutique Law or Wealth
  Management Firm
- Underground and Surface Parking Stalls
- Central Sky-Lit Atrium
- Elevator







MUNICIPAL ADDRESS: 10301 109 Street NW Edmonton, AB

5

**Zoning** UW-Urban Warehouse

**Built** 1922 Retrofitted 2000 - 2002

**PROPERTY TAXES** \$21,892 (2023)

**Description** Heritage Office Condominium

SALE PRICE REDUCED \$ 1,325,000 \$1,100,000

Lease Rate \$18.00 per SF

OP Costs & Condo Fees \$13.74 per SF (2025) +in-suite janitorial

### **INTERIOR** PHOTOS



# **INTERIOR** PHOTOS



# **INTERIOR** PHOTOS



FLOOR PLAN



MAIN FLOOR

UPPER FLOOR



Shane Asbell

Partner 780 917 8346 shane.asbell@cwedm.com Scott Vreeland Associate Partner 780 702 9477 scott.vreeland@cwedm.com Jacob Dykstra

Associate 780 702 5825 jacob.dykstra@cwedm.com

Cushman & Wakefield Edmonton is independently owned and operated / A Member of the Cushman & Wakefield Alliance. No warranty or representation express or implied is mad to the accuracy or completeness of the information contained herein, and same is submitted subject to errors, omissions, change of price, rental or other conditions, withdrawal without notice, and to any special listing conditions imposed by the property owner(s). As applicable, we make no representation as to the condition of the property for