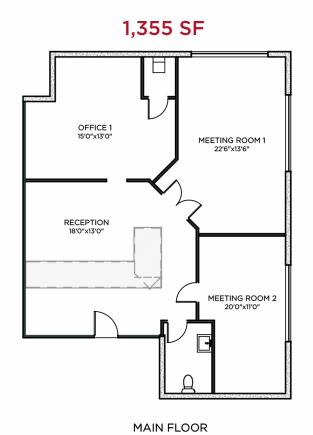

## FLOOR PLAN

3,606 SF OFFICE 2 OFFICE 1 17'6"x12'6" 18'0"x12'6" **©** OFFICE 7 OFFICE 3 21'0"x11'0" 13'0"x12'0" KITCHEN 15'6"x14'6" OFFICE 8 13'0"x11'0" OFFICE 4 16'0"x11'0" STORAGE 7'6"x7'0" STORAGE OFFICE 9 10'0"x9'0" OFFICE 5 OFFICE 6 16'0"x11'0" OFFICE 10