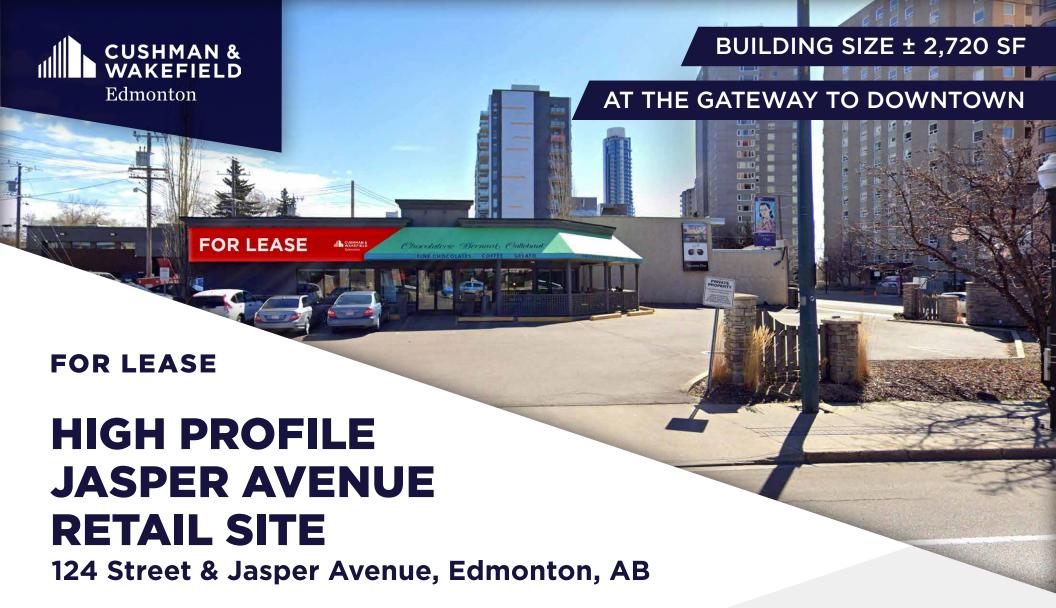

3 Year Term Available

David Cooney
Partner
780 917 8327
david.cooney@cwedm.com





## TRADE AREA SUMMARY



## Population

Average Household Income

\$92,691

## **OTHER HIGHLIGHTS:**

- 124th Street is a vibrant corridor combining retail and office, acting as another major node in Downtown Edmonton
- MacEwan University and NorQuest College are 2 major educational institutions bringing thousands of students daily to the Downtown Core.
- Proximity to various ETS Bus Routes, and the Valley Line West LRT Expansion.
- Major transportation arteries include, Jasper Ave, 124th Street, 102 Ave, 104 Ave/Stony Plain Road, Victoria Park Road, and Groat Road





## **David Cooney**

Partner
780 917 8327
david.cooney@cwedm.com

Cushman & Wakefield Edmonton is independently owned and operated / A M