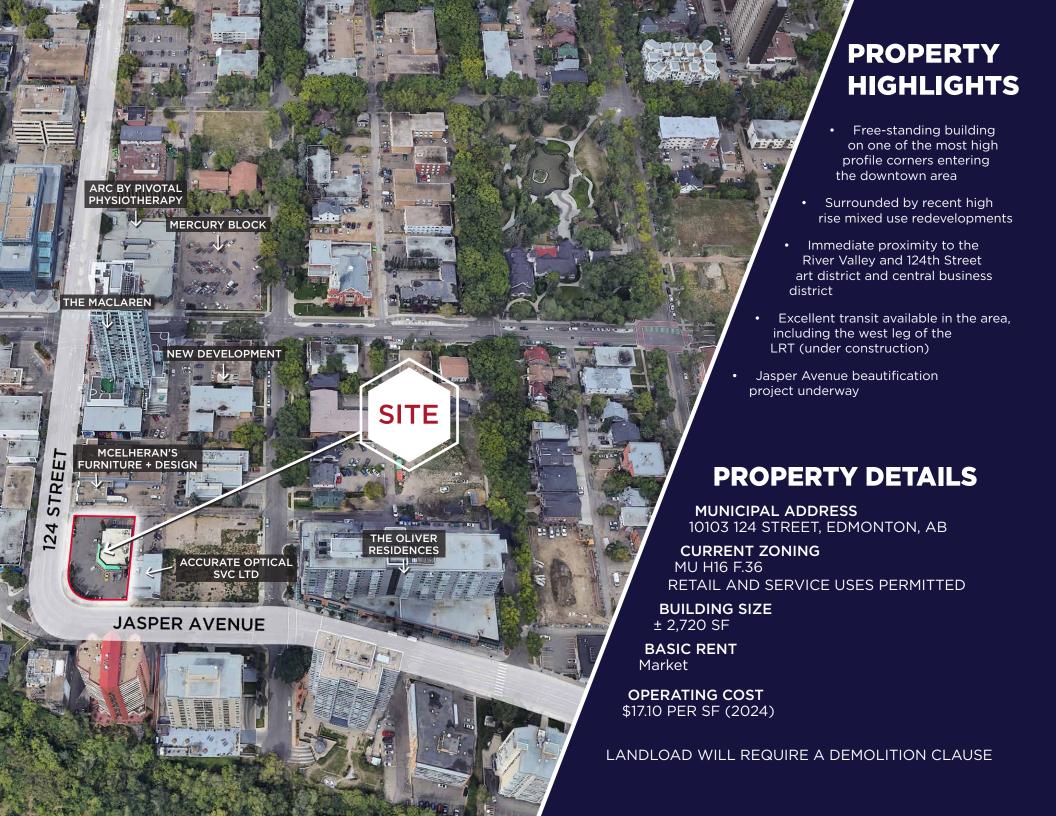

3 Year Term Available

David Cooney
Partner
780 917 8327
david.cooney@cwedm.com





## TRADE AREA SUMMARY



## Population

Average Household Income

\$92,691

## **OTHER HIGHLIGHTS:**

- 124th Street is a vibrant corridor combining retail and office, acting as another major node in Downtown Edmonton
- MacEwan University and NorQuest College are 2 major educational institutions bringing thousands of students daily to the Downtown Core.
- Proximity to various ETS Bus Routes, and the Valley Line West LRT Expansion.
- Major transportation arteries include, Jasper Ave, 124th Street, 102 Ave, 104 Ave/Stony Plain Road, Victoria Park Road, and Groat Road





## **David Cooney**

Partner
780 917 8327
david.cooney@cwedm.com

Cushman & Wakefield Edmonton is independently owned and operated / A Member of the Cushman & Wakefield Alliance. No warranty or representation express or