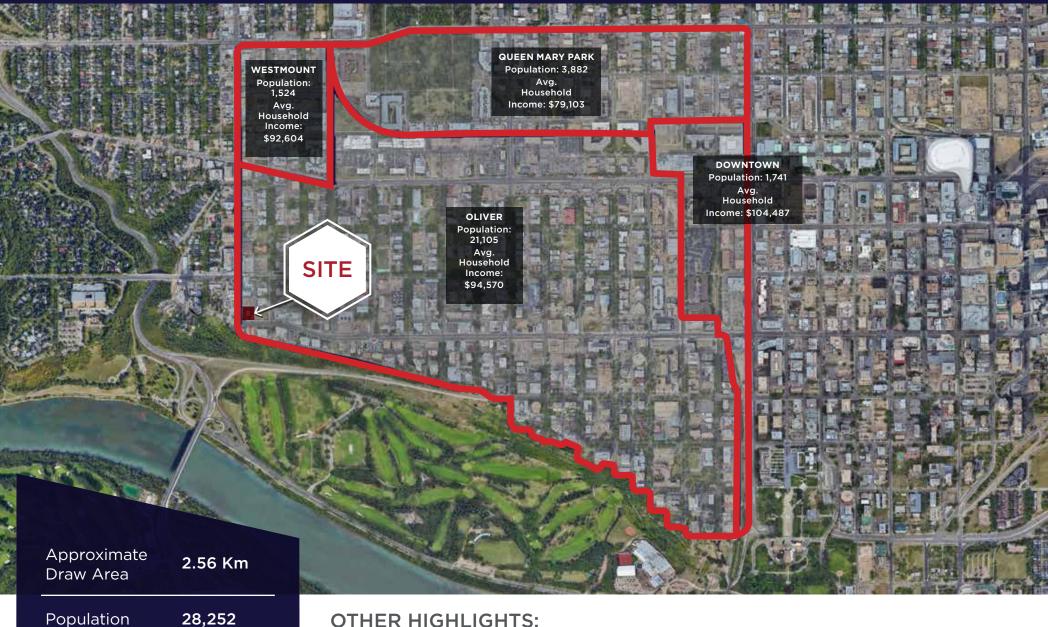

## TRADE AREA SUMMARY

## Population

Average Household Income

\$92,691

## **OTHER HIGHLIGHTS:**

- 124th Street is a vibrant corridor combining retail and office, acting as another major node in Downtown Edmonton
- MacEwan University and NorQuest College are 2 major educational institutions bringing thousands of students daily to the Downtown Core.
- Proximity to various ETS Bus Routes, and the Valley Line West LRT Expansion.
- Major transportation arteries include, Jasper Ave, 124th Street, 102 Ave, 104 Ave/Stony Plain Road, Victoria Park Road, and Groat Road