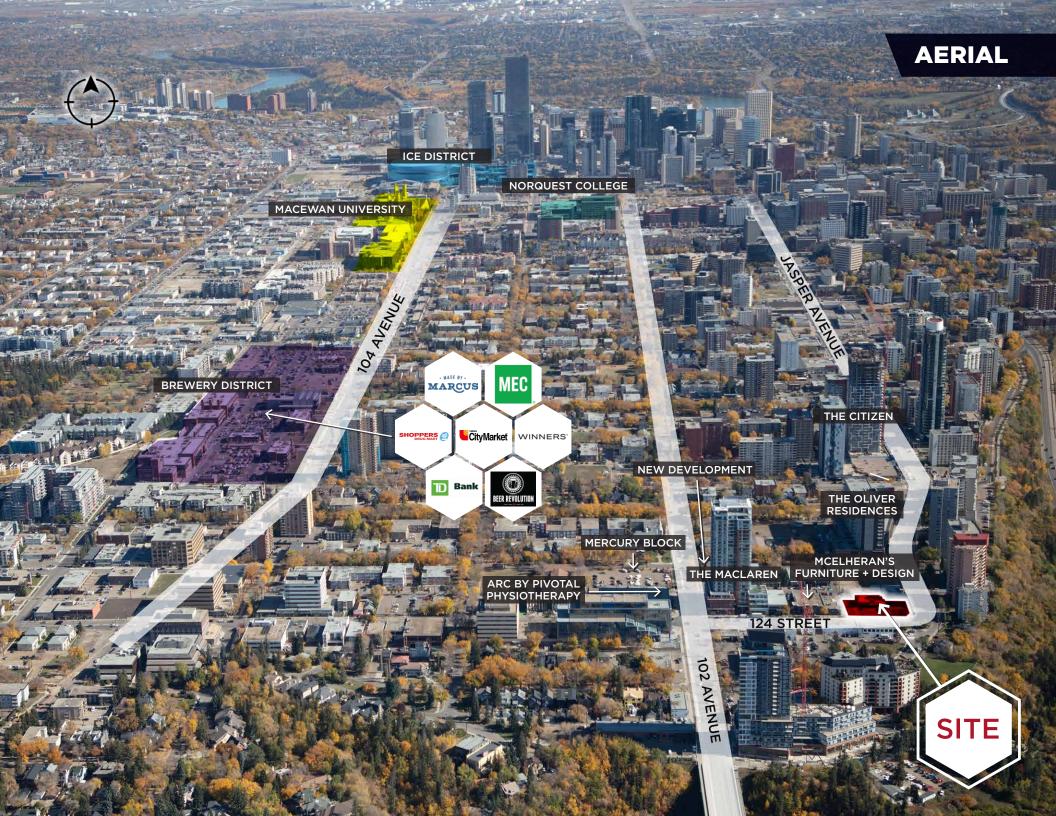

## **OTHER HIGHLIGHTS:**

- 124th Street is a vibrant corridor combining retail and office, acting as another major node in Downtown Edmonton
- MacEwan University and NorQuest College are 2 major educational institutions bringing thousands of students daily to the Downtown Core.
- Proximity to various ETS Bus Routes, and the Valley Line West LRT Expansion.
- Major transportation arteries include, Jasper Ave, 124th Street, 102 Ave, 104 Ave/Stony Plain Road, Victoria Park Road, and Groat Road