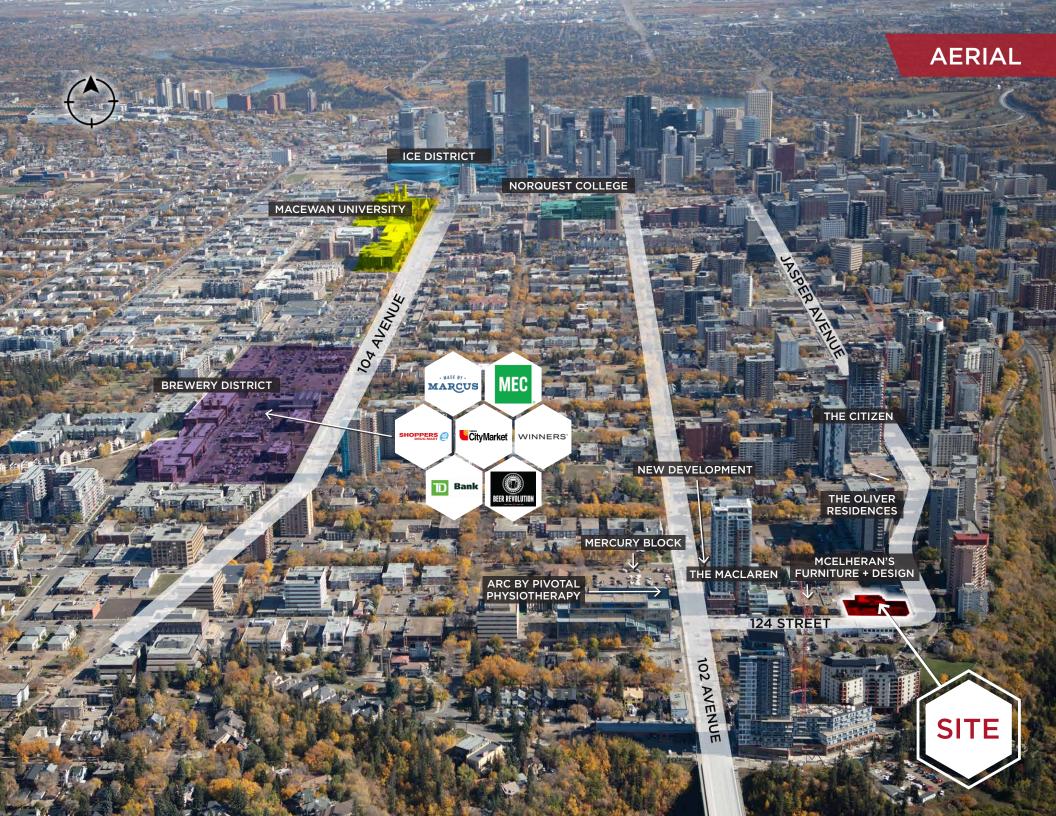

## **OTHER HIGHLIGHTS:**

- 124th Street is a vibrant corridor combining retail and office, acting as another major node in Downtown Edmonton
- MacEwan University and NorQuest College are 2 major educational institutions bringing thousands of students daily to the Downtown Core.
- Proximity to various ETS Bus Routes, and the Valley Line West LRT Expansion.
- Major transportation arteries include, Jasper Ave, 124th Street, 102 Ave, 104 Ave/Stony Plain Road, Victoria Park Road, and Groat Road