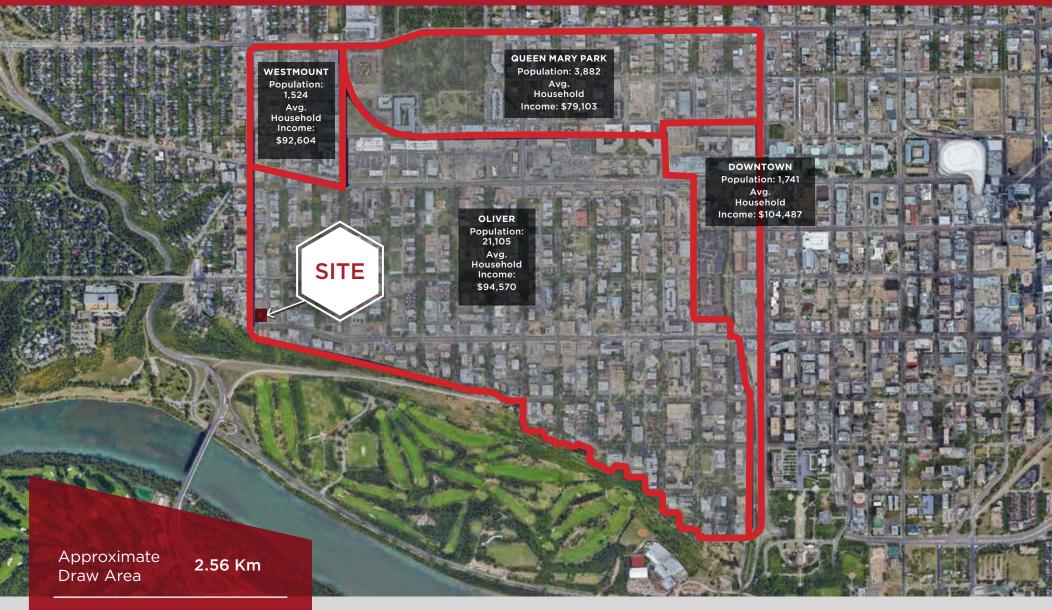

124 Street & Jasper Avenue, **Edmonton, AB** 

David Cooney
Partner
780 917 8327
david.cooney@cwedm.com

Senior Associate <u>780 917 8336</u> howard.mccann@cwedm.com

**Howard McCann** 

Partner 780 429 9397 g.rae@cwedm.com





## TRADE AREA SUMMARY



Population

28,252

Average Household Income

\$92,691

## **OTHER HIGHLIGHTS:**

- 124th Street is a vibrant corridor combining retail and office, acting as another major node in Downtown Edmonton
- MacEwan University and NorQuest College are 2 major educational institutions bringing thousands of students daily to the Downtown Core.
- Proximity to various ETS Bus Routes, and the Valley Line West LRT Expansion.
- Major transportation arteries include, Jasper Ave, 124th Street, 102 Ave, 104 Ave/Stony Plain Road, Victoria Park Road, and Groat Road