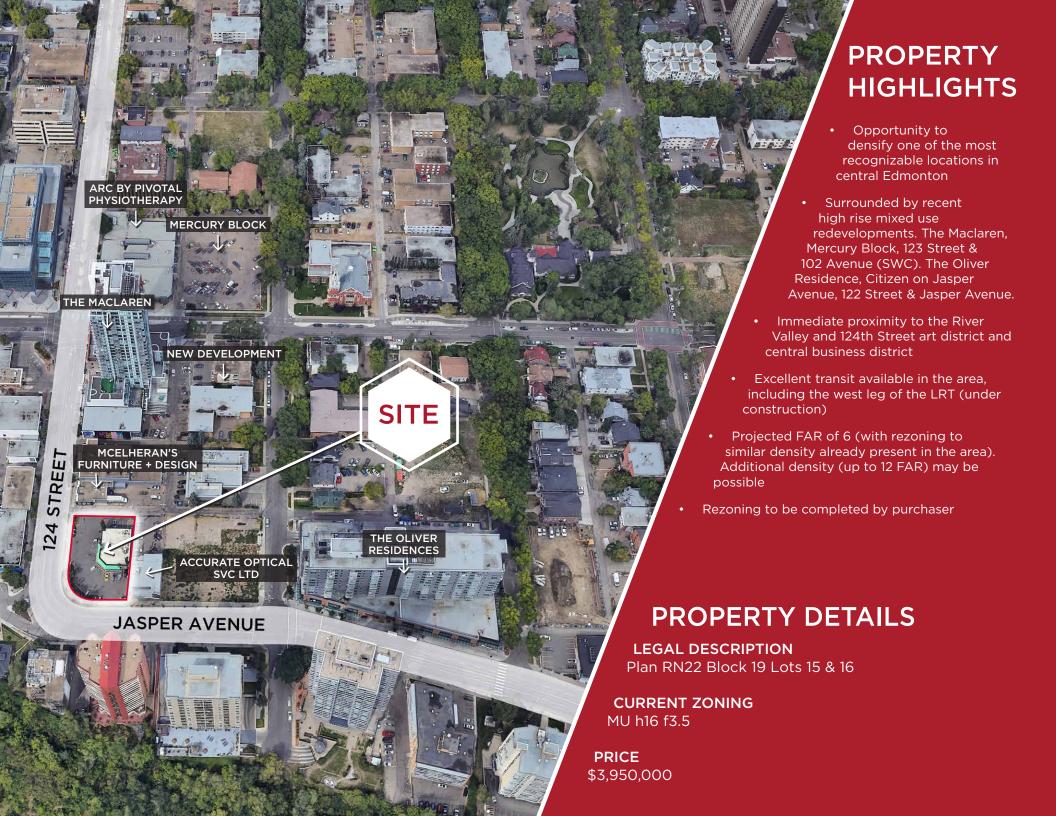

## **OTHER HIGHLIGHTS:**

- 124th Street is a vibrant corridor combining retail and office, acting as another major node in Downtown Edmonton
- MacEwan University and NorQuest College are 2 major educational institutions bringing thousands of students daily to the Downtown Core.
- Proximity to various ETS Bus Routes, and the Valley Line West LRT Expansion.
- Major transportation arteries include, Jasper Ave, 124th Street, 102 Ave, 104 Ave/Stony Plain Road, Victoria Park Road, and Groat Road