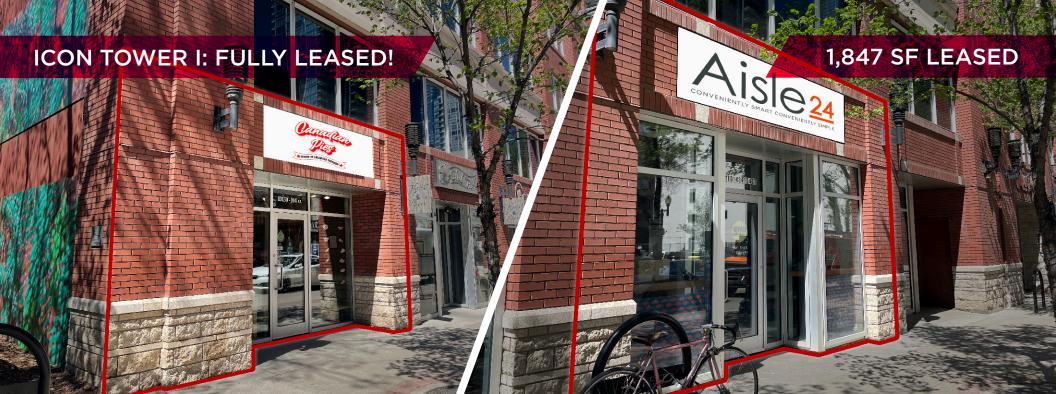

area of 104th Street.

 Join boutique operators including, Credo, Black Pearl Restaurant, Misoya, Kelly's Pub, Seoul Fried Chicken, Bite of Brazil, Bottega, DOSC and many others!

• Strategically located within the heart of one of the most walkable areas of the downtown core.