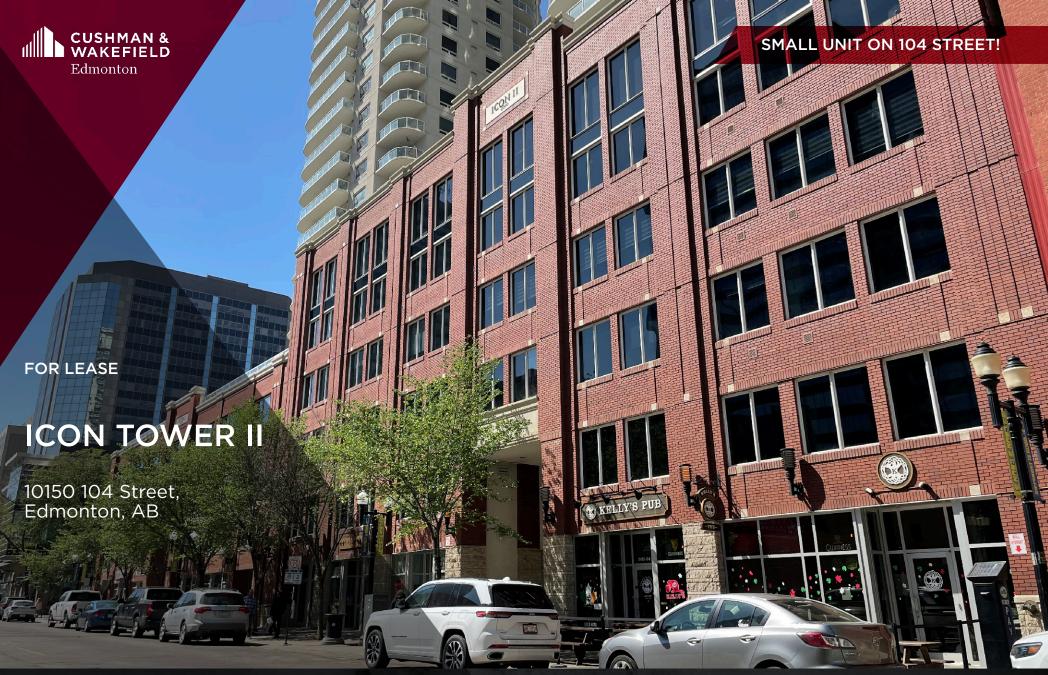

area of 104th Street.

 Join boutique operators including, Credo, Black Pearl Restaurant, Misoya, Kelly's Pub, Seoul Fried Chicken, Bite of Brazil, Bottega, DOSC and many others!

• Strategically located within the heart of one of the most walkable areas of the downtown core.

• Easy and convenient access to Jasper Avenue and the Ice District.

• High exposure signage opportunities available.

• HA Heritage Area Zoning allows for a large variety of uses.

**LEGAL DESCRIPTION** 

Plan 0828363, Block 209

ZONING

Heritage Area Zone (HA)

**NEIGHBOURHOOD** 

Downtown

**SIZE** 1,248 S<u>F</u>