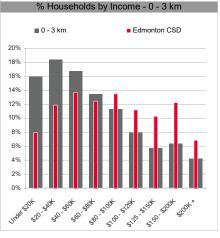

| INCOME                                              |                        |                         |  |
|-----------------------------------------------------|------------------------|-------------------------|--|
|                                                     | 0 - 3 km               | Edmonton                |  |
| Under \$20K                                         | 9,222                  | 31,907                  |  |
| \$20 - \$40K                                        | 10,648                 | 47,715                  |  |
| \$40 - \$60K                                        | 9,698                  | 54,940                  |  |
| \$60 - \$80K                                        | 7,769                  | 49,956                  |  |
| \$80 - \$100K                                       | 6,526                  | 54,135                  |  |
| \$100 - \$125K                                      | 4,580                  | 44,903                  |  |
| \$125 - \$150K                                      | 3,315                  | 41,267                  |  |
| \$150 - \$200K                                      | 3,669                  | 49,109                  |  |
| \$200K +                                            | 2,448                  | 27,473                  |  |
| Average Household Income<br>Median Household Income | \$ 84,180<br>\$ 58,611 | \$ 113,281<br>\$ 86,577 |  |
|                                                     |                        |                         |  |