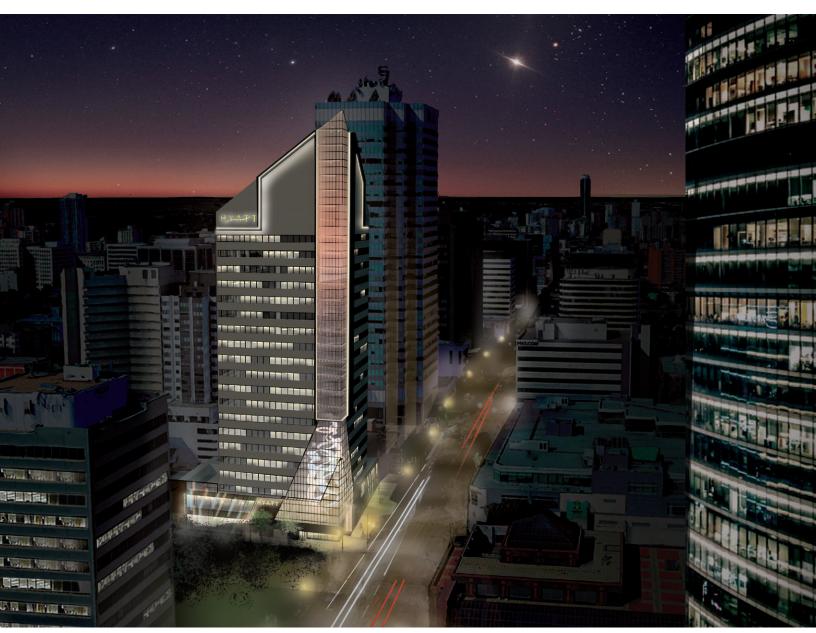

## **Property Rendering**

## **Property Highlights**

- Exciting brand new Hyatt House Hotel under construction in Edmonton's Downtown Core.
- Gorgeous 23 storey tower with a 9 storey high grand atrium lobby
- Access to Hotel:
  - Boardrooms + conference rooms
  - Catering
  - Spa + gym
  - Secured underground parking
  - Cafe/Bistro/Lounge/Restaurant