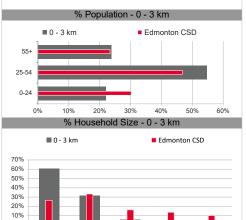

#### **Demographics**

| BUSINESSES                |                          |            |  |  |
|---------------------------|--------------------------|------------|--|--|
| Major Retailers           |                          |            |  |  |
| Retailer Name             | Address                  | Dist. (km) |  |  |
| Dollarama                 | 10200 102 Avenue Nw      | 0.27       |  |  |
| Winners                   | 10200-102Nd Avenue Nw    | 0.44       |  |  |
| Best Buy Canada           | 10304 109Th St. Nw       | 1.04       |  |  |
| Dollarama                 | 11426 104 Ave Nw         | 1.78       |  |  |
| Staples Canada            | 11812 104Th Avenue Nw    | 2.08       |  |  |
| Winners                   | 12060-104 Ave            | 2.37       |  |  |
| Dollarama                 | 10455 80Th Ave. Nw       | 2.84       |  |  |
| Dollarama                 | 8330 82 Ave Northwest    | 3.28       |  |  |
| Dollarama                 | 11810-103 Street North   | 3.31       |  |  |
| Canadian Tire             | 11839 Kingsway Avenue    | 3.50       |  |  |
| Groce                     | ery & Drug Stores        |            |  |  |
| G & D Name                | Address                  | Dist. (km) |  |  |
| Shoppers Drug Mart        | 10405 Jasper Avenue Nw   | 0.27       |  |  |
| Shoppers Drug Mart        | 10200 102 Ave Nw, Unit   | 0.30       |  |  |
| Shoppers Drug Mart        | 10255 101 St Nw, Unit    | 0.38       |  |  |
| Rexall Canada             | 10818 Jasper Avenue Nw   | 0.75       |  |  |
| Save-On-Foods Canada      | 10180 - 109 Street       | 0.92       |  |  |
| Rexall Canada             | 10646-101 Street         | 1.10       |  |  |
| Safeway Canada            | 11410 -104 Avenue Nw     | 1.66       |  |  |
| Rexall Canada             | 10240 Kingsway Avenue    | 1.78       |  |  |
| Rexall Canada             | 10507 Kingsway Ave Nw.   | 1.84       |  |  |
| Shoppers Drug Mart        | 11720 Jasper Ave Nw      | 1.94       |  |  |
| Banks                     |                          |            |  |  |
| Bank Name                 | Address                  | Dist. (km) |  |  |
| Canadian Imperial Bank of |                          | 0.05       |  |  |
| Royal Bank of Canada      | 10107 Jasper Ave Nw      | 0.06       |  |  |
| Scotiabank Canada         | 10050 Jasper Ave,        | 0.13       |  |  |
| BMO Financial             | 10185 - 101 ST NW        | 0.14       |  |  |
| TD Canada Trust           | 10205 101 St             | 0.19       |  |  |
| Royal Bank of Canada      | 10111 104 Ave Nw-Unit 1  | 0.34       |  |  |
| Royal Bank of Canada      | 10180 101 St Nw, Suite 2 | 0.34       |  |  |
| BMO Financial             | 11331 - 104TH AVE        | 0.95       |  |  |
| Scotiabank Canada         | 11550 104 Avenue,        | 1.12       |  |  |
| Canadian Imperial Bank of | 1.13                     |            |  |  |

| POPULATION & HOUSEHOLD SUMMARY |          |           |
|--------------------------------|----------|-----------|
|                                | 0 - 3 km | Edmonton  |
| 2016 Population (Census)       | 99,339   | 969,186   |
| 2018 Population Estimate       | 106,921  | 1,031,271 |
| 2021 Population Projection     | 116,747  | 1,129,899 |
| % Pop. Change (2016-18)        | 7.6%     | 6.4%      |
| % Pop. Change (2018-21)        | 9.2%     | 9.6%      |
| 2018 Families in Private HHs   | 21,903   | 276,979   |
| Couple census families         | 19,063   | 236,517   |
| Without children               | 13,328   | 106,737   |
| With children                  | 5,735    | 129,780   |
| Lone-parent families           | 2,841    | 40,462    |
| Average Persons Per Family     | 2.5      | 3.0       |