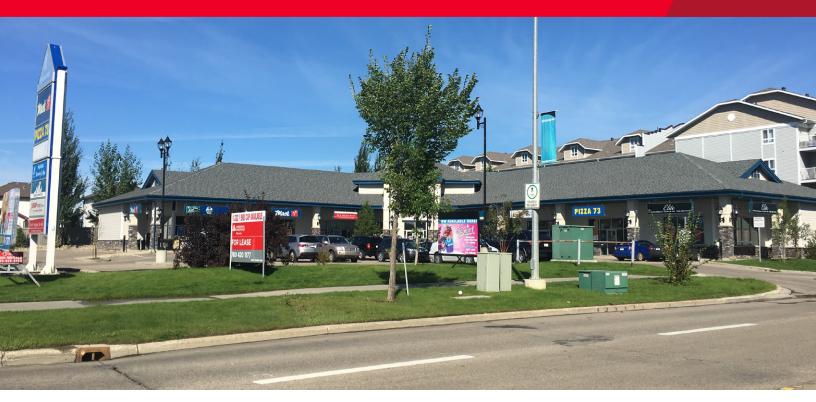

FOR LEASE

Hemingway Plaza 5244 199 Street, Edmonton, AB

1,325 SF (Raw space) and 2,276 SF (Former Veterinarian Space) (Contiguous space – 3,601 SF)

## **Property Highlights**

| • | Space Available:     | 1,325 SF                                                              |
|---|----------------------|-----------------------------------------------------------------------|
|   |                      | 2,276 SF                                                              |
|   |                      | 3,601 SF (Contiguous space)                                           |
| • | Rate:                | Market                                                                |
| • | Operating Costs:     | \$16.50 per SF (2024)                                                 |
| • | Daily Traffic Count: | Approximately 10,000 vehicles per day pass the property on 199 Street |