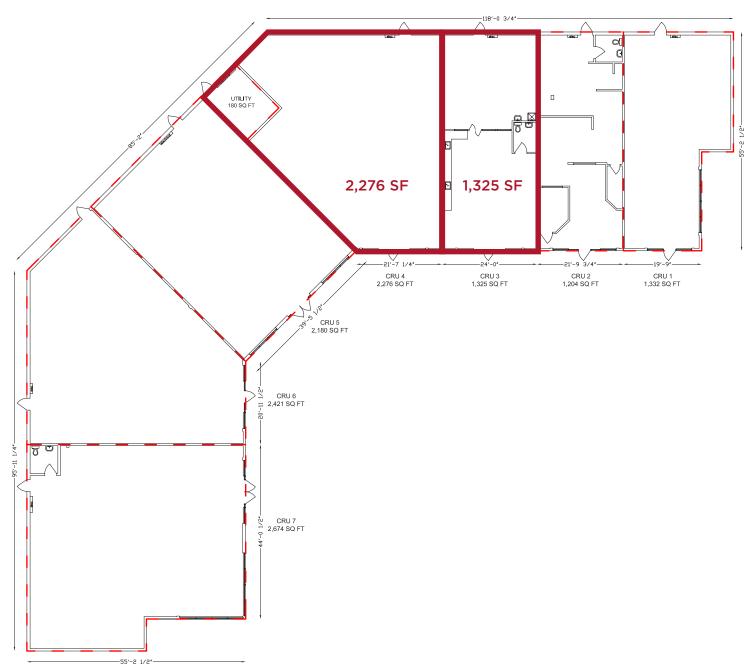

## Hemingway Plaza 5244 199 Street, Edmonton, AB

**Floor Plan** 

CUSHMAN & WAKEFIELD Edmonton Suite 2700, TD Tower 10088 - 102 Avenue Edmonton, AB T5J 2Z1 www.cwedm.com

Cushman & Wakefield Edmonton is independently owned and operated / A Member of the Cushman & Wakefield Alliance. No warranty or representation, express or implied, is made to the accuracy or completeness of the information contained herein, and same is submitted subject to errors, omissions, change of price, rental or other conditions, withdrawal without notice, and to any special listing conditions imposed by the property owner(s). As applicable, we make no representation as to the condition of the property (or properties) in question. March, 2024

FOR LEASE

Hemingway Plaza 5244 199 Street, Edmonton, AB

1,325 SF (Raw space) and 2,276 SF (Former Veterinarian Space) (Contiguous space – 3,601 SF)