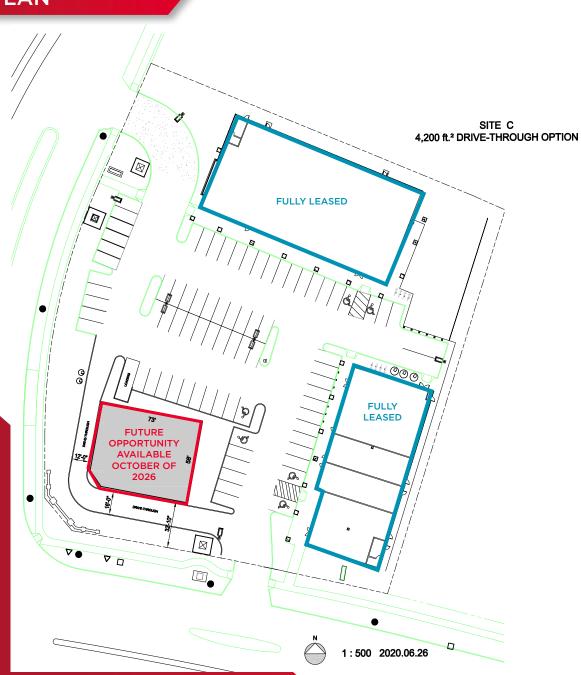

Suite 2700, TD Tower 10088 - 102 Avenue Edmonton, AB T5J 2Z1 www.cwedm.com **Dustin Bateyko** Partner 780 702 4257 dustin.bateyko@cwedm.com

Cushman & Wakefield Edmonton is independently owned and operated / A Member of the Cushman & Wakefield Alliance. No warranty or representation, express or implied, is made to the accuracy or completeness of the information contained herein, and same is submitted subject to errors, omissions, change of price, rental or other conditions, withdrawal without notice, and to any special listing conditions imposed by the property owner(s). As applicable, we make no representation as to the condition of the property (or properties) in question. March 11, 2025

# DRIVE THRU AVAILABLE

62 AVENUE



CUSHMAN & WAKEFIELD Edmonton

ANTHONY HENDAY DRI

# SITE PLAN



# DEMOGRAPHICS

| POPULATION |        |         |  |
|------------|--------|---------|--|
| 1km        | 3km    | 5km     |  |
| 10,151     | 46,897 | 107,475 |  |
|            |        |         |  |
| HOUSEHOLDS |        |         |  |
| 1km        | 3km    | 5km     |  |
| 3,179      | 15,886 | 37,567  |  |

|   | AVERAGE INCOME |           |           |  |
|---|----------------|-----------|-----------|--|
| B | 1km            | 3km       | 5km       |  |
|   | \$141,904      | \$130,316 | \$122,560 |  |
|   |                |           |           |  |



VEHICLES PER DAY 16,600 on 62 Avenue

# PHOTOS OF OFFICE







#### **Dustin Bateyko**

Partner 780 702 4257 dustin.bateyko@cwedm.com

Cushman & Wakefield Edmonton is independently owned and operated / A Member of the Cushman & Wak