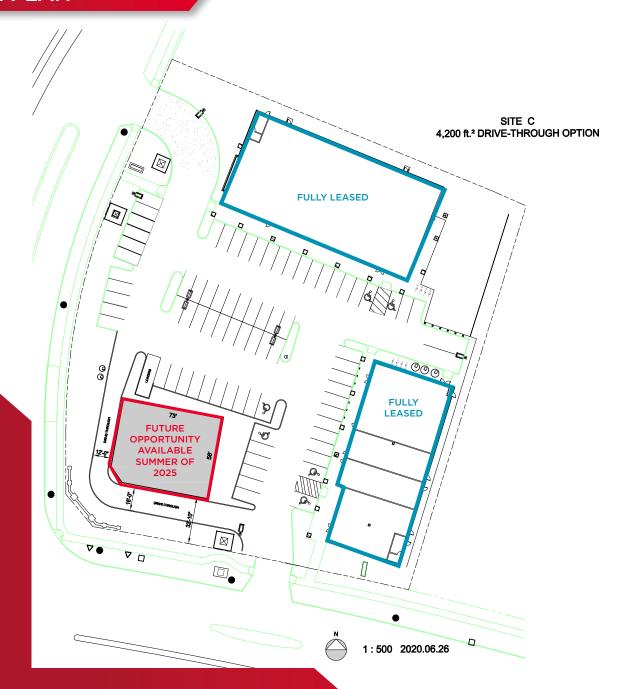

# 1,200 SF - 4,200 SF OF RETAIL SPACE SUMMER OF 2025

#### PROPERTY HIGHLIGHTS



- Within two blocks from a K-9 School
- · Huge residential growth
- Only neighbourhood commercial in the area
- · Great parking and signage
- Drive Thru opportunity

### CUSHMAN & WAKEFIELD Edmonton

Suite 2700, TD Tower 10088 - 102 Avenue Edmonton, AB T5J 2Z1 www.cwedm.com



**Dustin Bateyko**Partner
780 702 4257
dustin.bateyko@cwedm.com

## SITE PLAN



### **DEMOGRAPHICS**



| HOUSEHOLDS |       |        |        |
|------------|-------|--------|--------|
|            | 1km   | 3km    | 5km    |
|            | 3,179 | 15,886 | 37,567 |





### **PHOTOS OF OFFICE**













#### **Dustin Bateyko**

Partner 780 702 4257 dustin.bateyko@cwedm.com