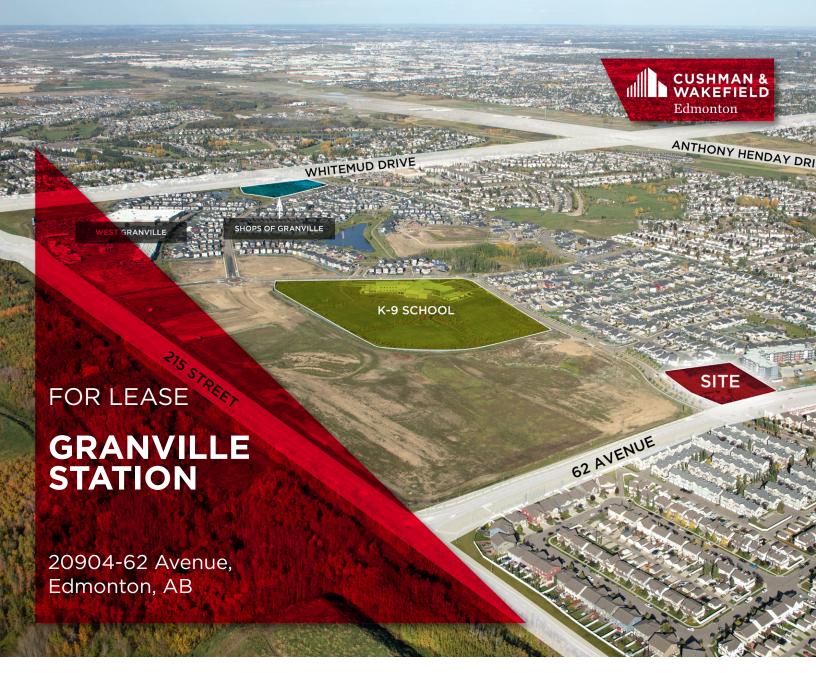

#### PROPERTY HIGHLIGHTS

- Within two blocks from a K-9 School
- · Huge residential growth
- Only neighbourhood commercial in the area
- · Great parking and signage
- Drive Thru opportunity