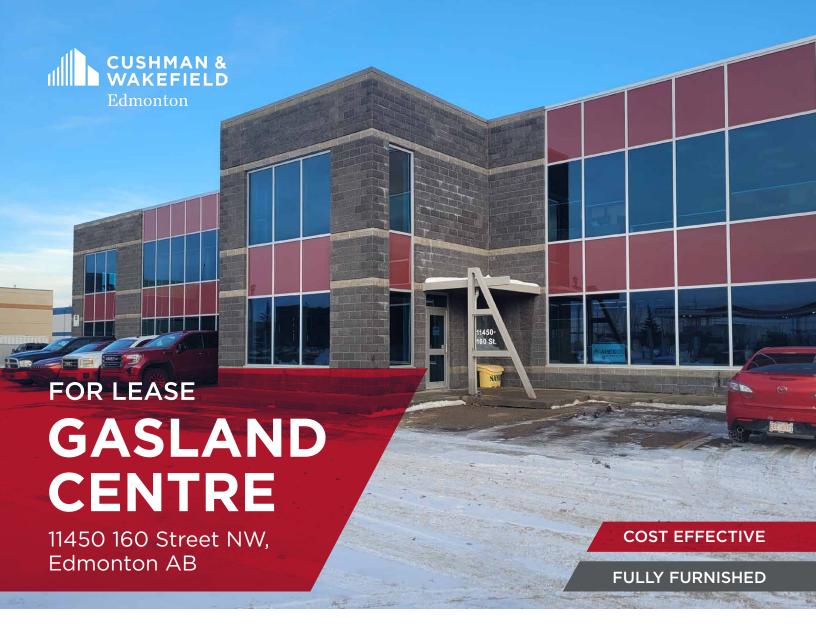

## BUILT OUT SECOND FLOOR OFFICE SPACE FOR LEASE

## **PROPERTY DETAILS**

**16060 114 Ave** 11450 160 Street NW, Edmonton, AB

Available Area: 2nd Floor - 3,200 SF

**Zoning:** IB - Industrial Business

Reduced Net Rate: \$12.50 per SF

Additional Rent: \$7.06 per SF plus utilities