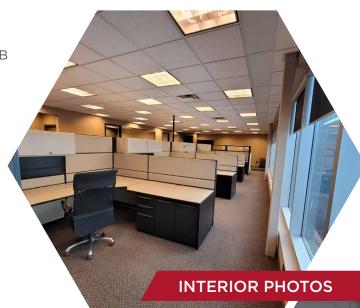

## PROPERTY HIGHLIGHTS

- Large Board Room / Training Room
- Three (3) Offices
- Dedicated Washrooms / Kitchenette
- Large Open Bull pen
- Fully Furnished
- Excellent access to 114 Avenue, 170 Street and Yellowhead Trail