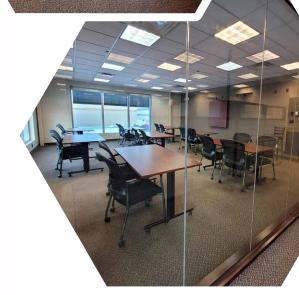

## PROPERTY HIGHLIGHTS

- Large Board Room / Training Room
- Three (3) Offices
- Dedicated Washrooms / Kitchenette
- Large Open Bull pen
- Fully Furnished
- Excellent access to 114 Avenue, 170 Street and Yellowhead Trail