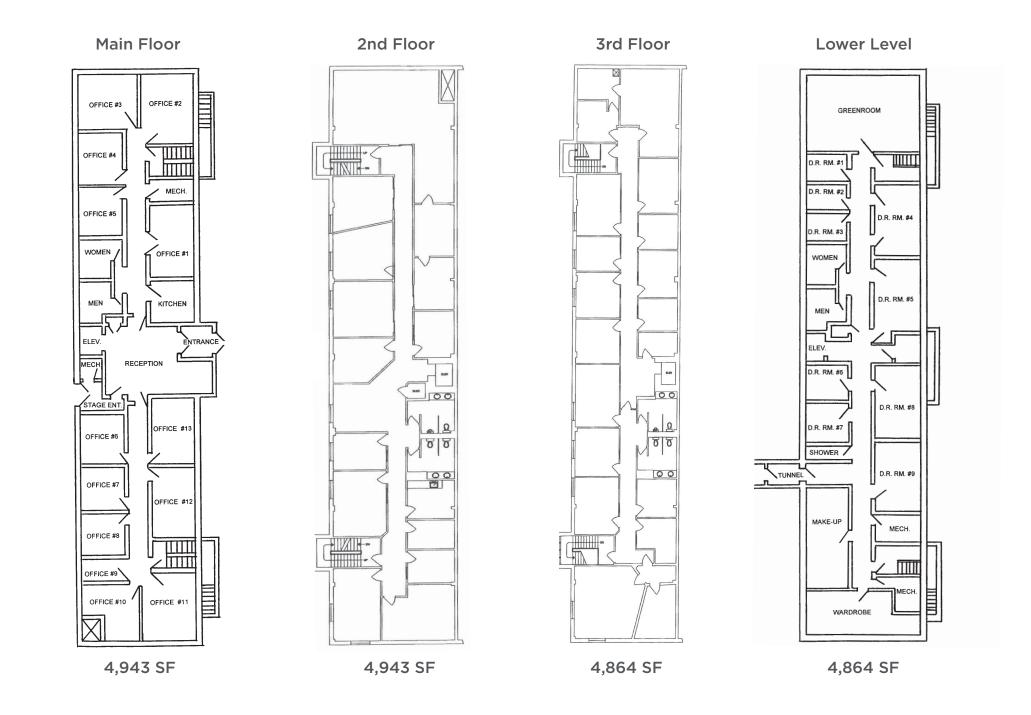

## FILM ALBERTA BUILDING

5305 Allard Way, Edmonton, AB

19,614 SF Office Space (Including Lower Level)

31,309 SF Studio/Warehouse,

Plus Second Warehouse & Mezzanine

**Cushman & Wakefield Edmonton** 

Suite 2700, TD Tower 10088 102 Avenue Edmonton, AB T5J 2Z1 cwedm.com Jeff McCammon, CCIM
Partner