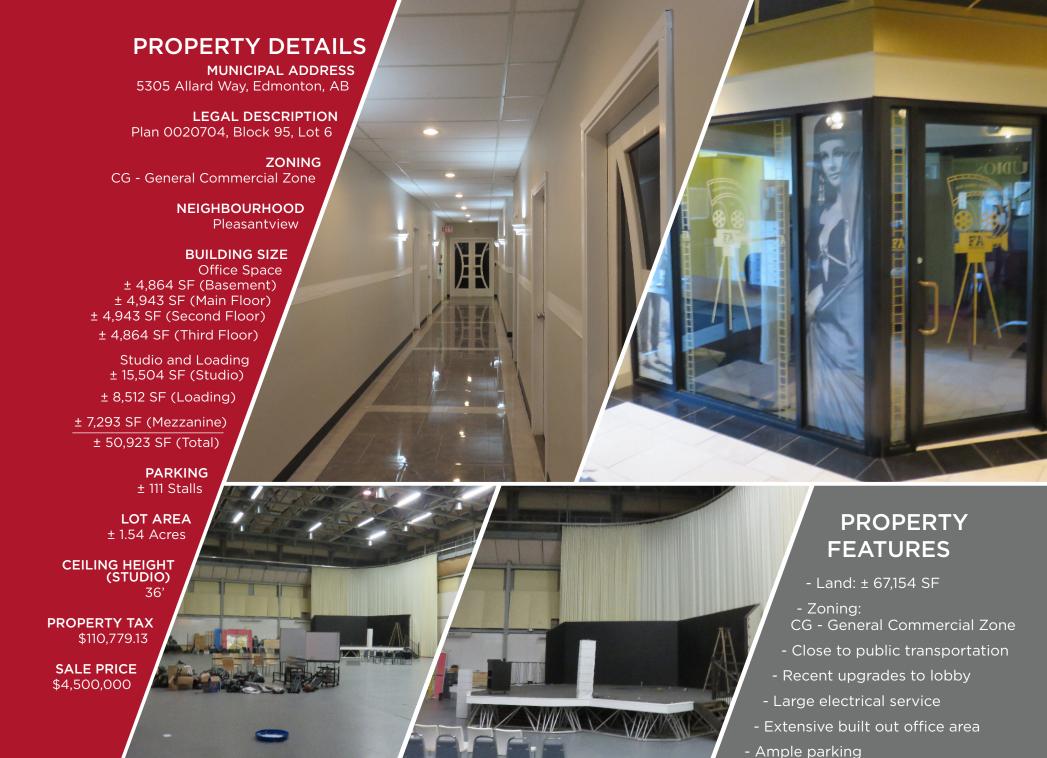

## FILM ALBERTA BUILDING

5305 Allard Way, Edmonton, AB

19,614 SF Office Space (Including Lower Level)

31,309 SF Studio/Warehouse,

Plus Second Warehouse & Mezzanine

**Cushman & Wakefield Edmonton** 

Suite 2700, TD Tower 10088 102 Avenue Edmonton, AB T5J 2Z1 cwedm.com Jeff McCammon, CCIM
Partner