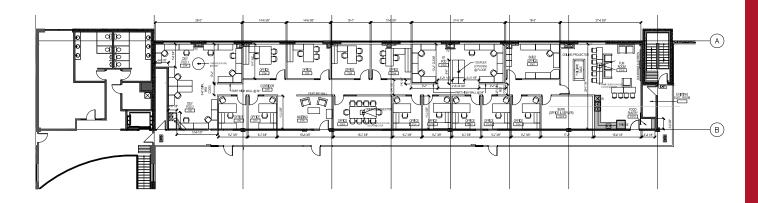

.com



**CUSHMAN & WAKEFIELD** Edmonton

Suite 2700, TD Tower 10088 - 102 Avenue Edmonton, AB T5J 2Z1 www.cwedm.com

### **PROPERTY DETAILS**

Areas Available: North Wing

5,442 SF - Unit 212

Zoning: IB

**Lease Rate:** \$16.00 - \$18.00 per SF

Operating Costs: \$14.35 per SF

Property Management: 5% of Total Rent

Signage: Pylon

\$250.00 per month (full) \$125.00 per month (half)

Parking Ratio: 3.3 per 1,000 SF

#### OFFICE DEVELOPMENT IDEAL FOR:



### Start-Ups

IT services, psychologists, real estate offices, home builders, etc.



#### **Professional Associations**

Unions, professional associations, not-for-profit associations, commercial schools, etc.



#### **Professional Services**

Accounting firm, law firm, etc.

### **UNIT 212 PHOTOS**









# **UNIT 212 FLOOR PLAN**



# AERIAL





Will Harvie
Associate Partner
780 902 4278
will.harvie@cwedm.com

Nick Mytopher
Associate
587 597 5475
nick.mytopher@cwedm.com

Kurt Paull, SIOR Associate Partner 780 702 4258 kurt.paull@cwedm.com Max McPeak
Associate
780 700 5038
max.mcpeak@cwedm.com