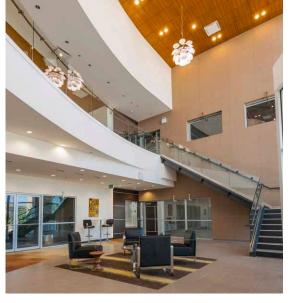

## 5,442 SF SECOND FLOOR OFFICE PROPERTY HIGHLIGHTS

- Professionally managed by Rohit Property Management
- Move-in ready office space with high end finishes
- Furniture is negotiable
- Elevator equipped with a pristine common lobby
- Excellent parking ratio (3.3 stalls per 1,000 SF)
- Great accessibility via 91 Street, Ellerslie Road and Anthony Henday

Another exciting development from:





**Nick Mytopher** Associate 587 597 5475

Kurt Paull, SIOR Associate Partner 780 702 4258

Max McPeak Associate 780 700 5038 nick.mytopher@cwedm.com kurt.paull@cwedm.com max.mcpeak@cwedm.com



**CUSHMAN & WAKEFIELD** Edmonton

Suite 2700, TD Tower 10088 - 102 Avenue Edmonton, AB T5J 2Z1 www.cwedm.com

### **PROPERTY DETAILS**

Areas Available: North Wing

5,442 SF - Unit 212

Zoning: IB

**Lease Rate:** \$16.00 - \$18.00 per SF

Operating Costs: \$14.35 per SF

Property Management: 5% of Total Rent

Signage: Pylon

\$250.00 per month (full) \$125.00 per month (half)

Parking Ratio: 3.3 per 1,000 SF

#### OFFICE DEVELOPMENT IDEAL FOR:



### Start-Ups

IT services, psychologists, real estate offices, home builders, etc.



#### **Professional Associations**

Unions, professional associations, not-for-profit associations, commercial schools, etc.



#### **Professional Services**

Accounting firm, law firm, etc.

### **UNIT 212 PHOTOS**









# **UNIT 212 FLOOR PLAN**



# AE