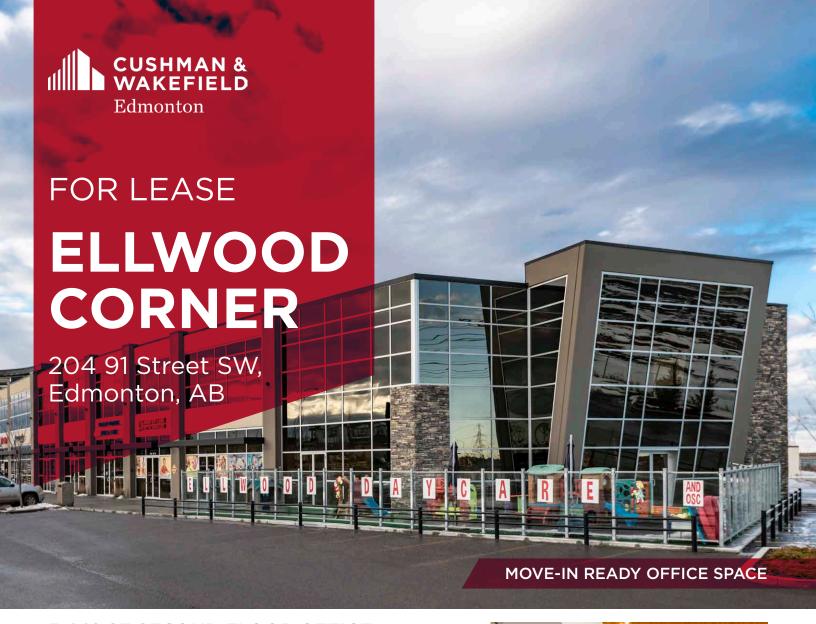

## 5,442 SF SECOND FLOOR OFFICE PROPERTY HIGHLIGHTS

- Professionally managed by Rohit Property Management
- Move-in ready office space with high end finishes
- Furniture is negotiable
- Elevator equipped with a pristine common lobby
- Excellent parking ratio (3.3 stalls per 1,000 SF)
- Great accessibility via 91 Street, Ellerslie Road and Anthony Henday

### **UNIT 212 PHOTOS**