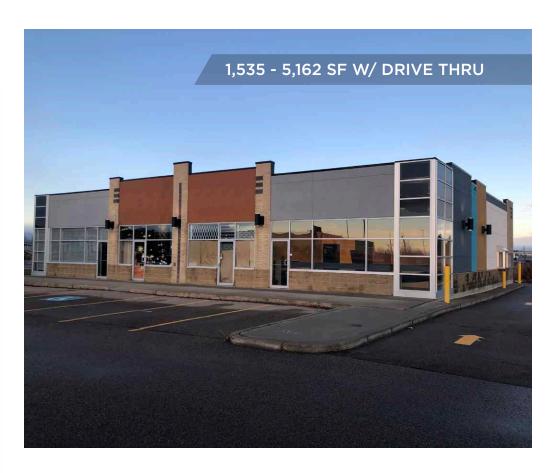

# **AVAILABLE AREA**

| AREA (SF) | DETAILS                                      |
|-----------|----------------------------------------------|
| 1,145 SF  | Main Floor/Retail                            |
| 1,237 SF  | Main Floor/Retail                            |
| 3,726 SF  | Main Floor/Retail                            |
| 1,535 SF  | Main Floor/Retail                            |
| 1,632 SF  | Main Floor/Retail with drive-thru            |
|           | 1,145 SF<br>1,237 SF<br>3,726 SF<br>1,535 SF |