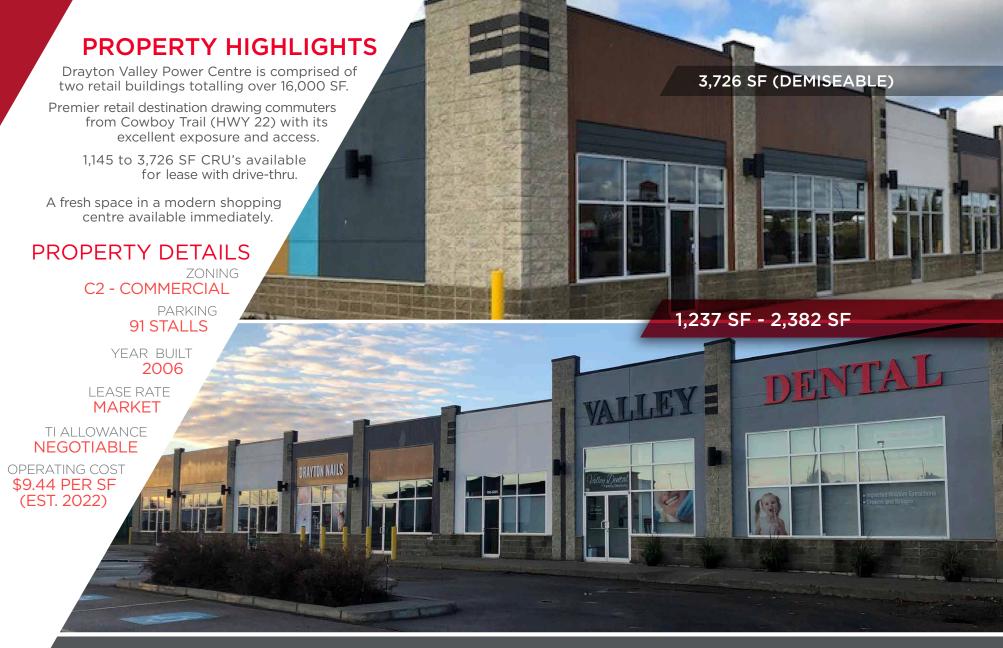

# **AVAILABLE AREA**

| AREA (SF) | DETAILS                                      |
|-----------|----------------------------------------------|
| 1,145 SF  | Main Floor/Retail                            |
| 1,237 SF  | Main Floor/Retail                            |
| 3,726 SF  | Main Floor/Retail                            |
| 1,535 SF  | Main Floor/Retail                            |
| 1,632 SF  | Main Floor/Retail with drive-thru            |
|           | 1,145 SF<br>1,237 SF<br>3,726 SF<br>1,535 SF |