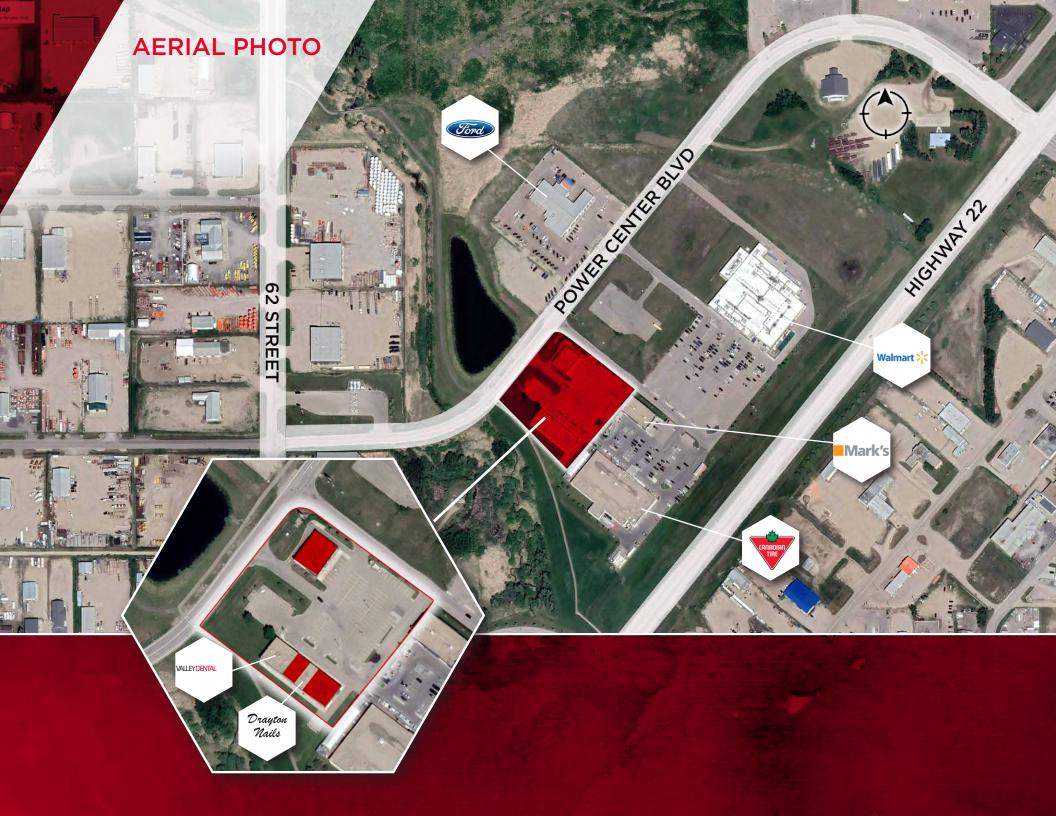

Trade Area 30,000

Easily accessible from Cowboy Trail Located on Major transportation routes

Oll and gas primary economic driver Nearby skilled labour force

#### POWER CENTER BOULEVARD