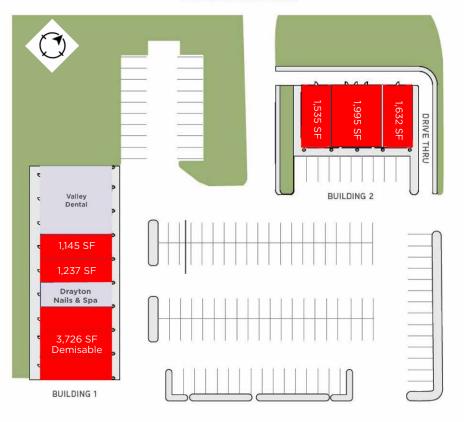

# **AVAILABLE AREA**

| AREA (SF) | DETAILS                                      |
|-----------|----------------------------------------------|
| 1,145 SF  | Main Floor/Retail                            |
| 1,237 SF  | Main Floor/Retail                            |
| 3,726 SF  | Main Floor/Retail                            |
| 1,535 SF  | Main Floor/Retail                            |
| 1,632 SF  | Main Floor/Retail with drive-thru            |
|           | 1,145 SF<br>1,237 SF<br>3,726 SF<br>1,535 SF |