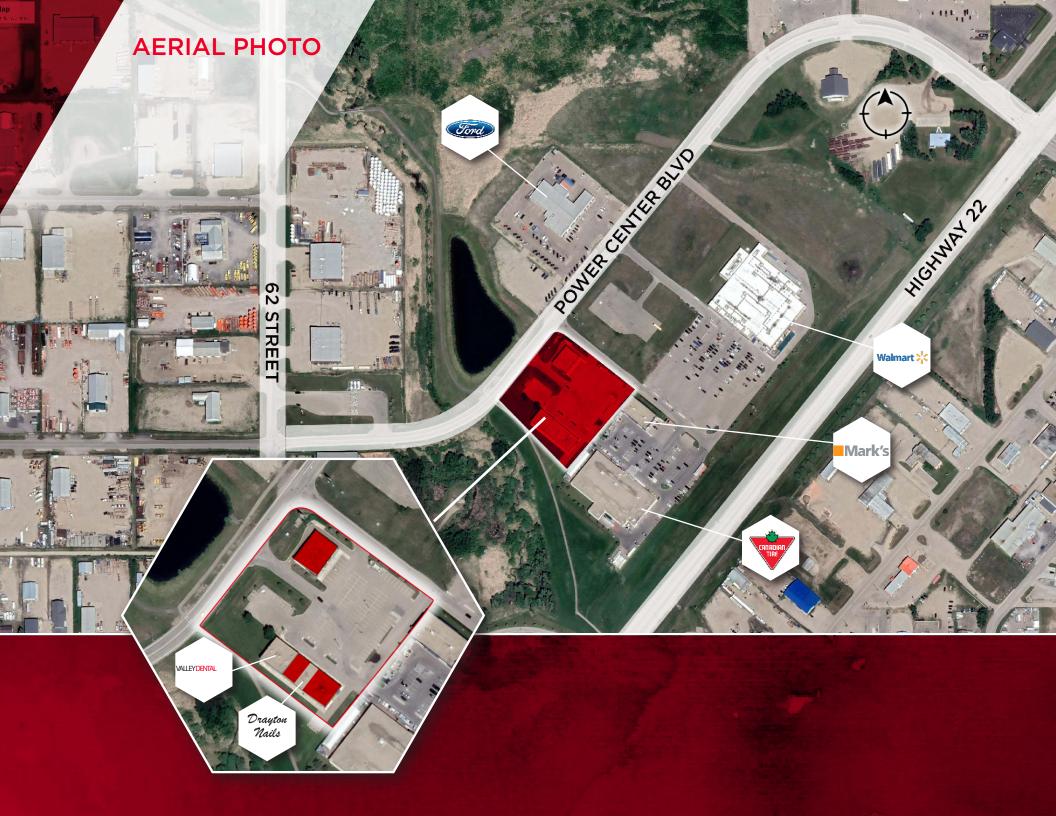

# **PROPERTY HIGHLIGHTS**

Drayton Valley Power Centre is comprised of two retail buildings totalling over 16,000 SF.

Premier retail destination drawing commuters from Cowboy Trail (HWY 22) with its excellent exposure and access.

VALLEY

OII and gas primary economic driver Nearby skilled labour force