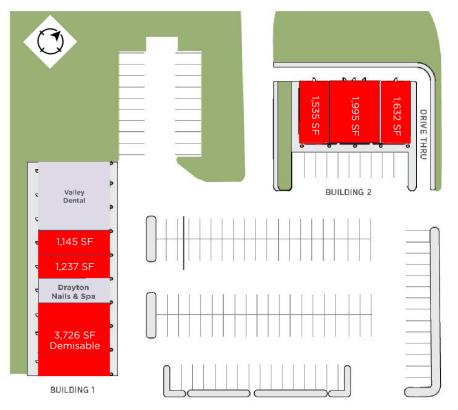

## **AVAILABLE AREA**

| BUILDING | AREA (SF) | DETAILS                              |
|----------|-----------|--------------------------------------|
| 1        | 1,145 SF  | Main Floor/Retail                    |
| 1        | 1,237 SF  | Main Floor/Retail                    |
| 1        | 3,726 SF  | Main Floor/Retail                    |
| 2        | 1,535 SF  | Main Floor/Retail                    |
| 2        | 1,632 SF  | Main Floor/Retail<br>with drive-thru |