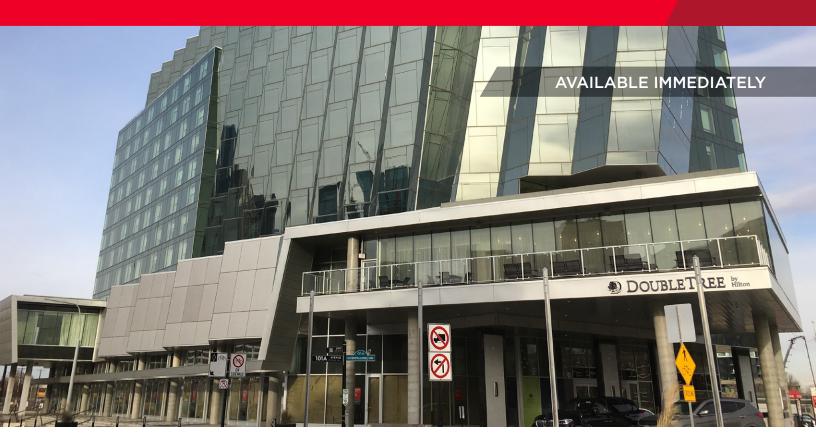

## FOR LEASE

## **DoubleTree by Hilton**

9576 Jasper Avenue NW

#### Main Floor Retail Space Available

#### **Property Highlights**

- Over 11,000 SF of retail space available immediately
- Underground parking available
- Great exposure and prominently located along Jasper
- Jasper Avenue has over 15,000 vehicles per day
- Current DC1 zoning allows for a wide variety of uses
- Each CRU has mezzanine space available
- 19' ceiling height
- 200 amps and 7.5 ton HVAC per unit
- Rental Rate: market