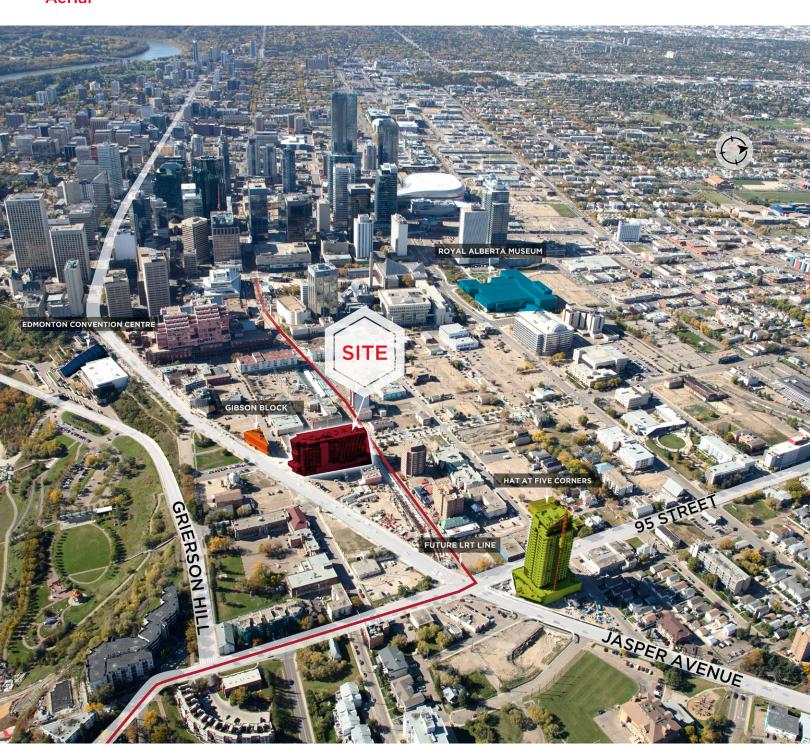

il Space Available

#### **Property Highlights**

- Over 11,000 SF of retail space available immediately
- Underground parking available
- Great exposure and prominently located along Jasper
- Jasper Avenue has over 15,000 vehicles per day
- Current DC1 zoning allows for a wide variety of uses
- Each CRU has mezzanine space available
- 19' ceiling height
- 200 amps and 7.5 ton HVAC per unit
- Rental Rate: market



**Gary Killips** Partner 780 917 8332 gary.killips@cwedm.com

**John Shamey** Associate Partner 780 702 8079

**Devan Ramage** Associate 780 702 9479 john.shamey@cwedm.com devan.ramage@cwedm.com

**CUSHMAN & WAKEFIELD Edmonton** Suite 2700, TD Tower 10088 - 102 Avenue Edmonton, AB T5J 2Z1 www.cwedm.com



## FOR LEASE **DoubleTree by Hilton** 9576 Jasper Avenue NW

**Aerial** 



#### **Gary Killips**

Partner 780 917 8332 gary.killips@cwedm.com

# **John Shamey**

Associate Partner 780 702 8079 john.shamey@cwedm.com

#### **Devan Ramage**

Associate 780 702 9479 devan.ramage@cwedm.com **CUSHMAN & WAKEFIELD** Edmonton Suite 2700, TD Tower 10088 - 102 Avenue Edmonton, AB T5J 2Z1 www.cwedm.com



# DoubleTree by Hilton 9576 Jasper Avenue NW

### **Property Photos**





**Gary Killips**Partner
780 917 8332
gary.killips@cwedm.com

John Shamey Associate Partner 780 702 8079 john.shamey@cwedm.com **Devan Ramage**Associate
780 702 9479
devan.ramage@cwedm.com

CUSHMAN & WAKEFIELD Edmonton Suite 2700, TD Tower 10088 - 102 Avenue Edmonton, AB T5J 2Z1 www.cwedm.com

Cushman & Wakefield Edmonton is independently owned and operated / A Member of the Cushman & Wakefield Allia