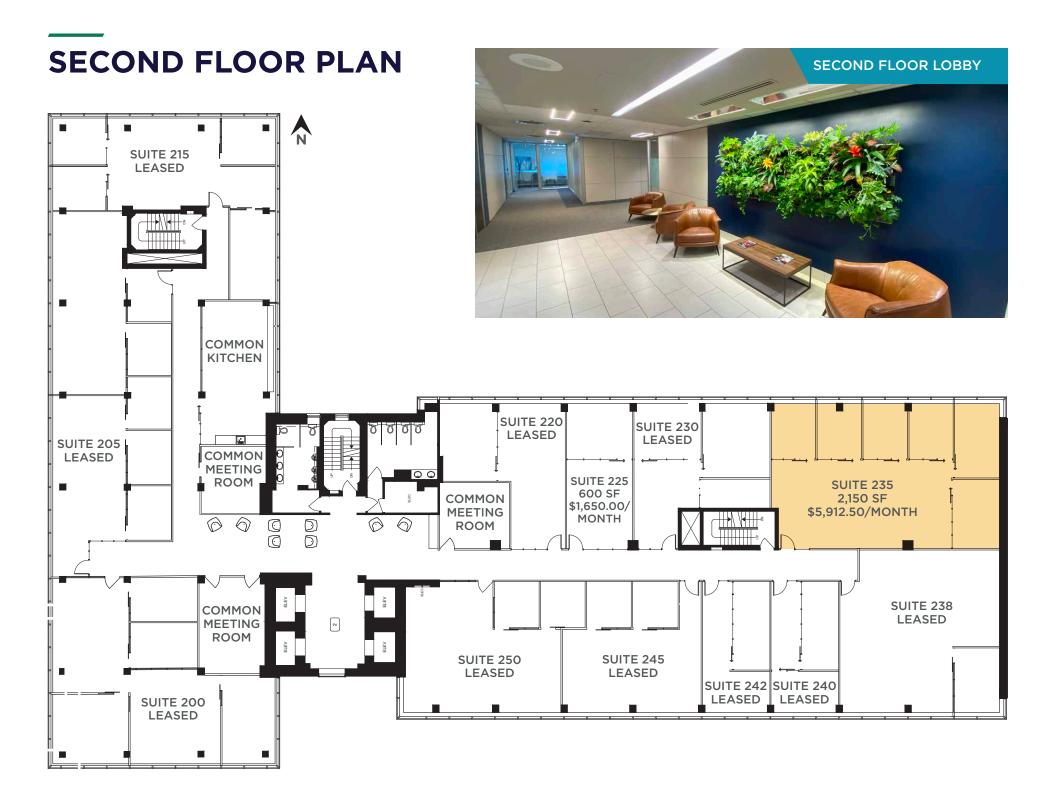

# PROPERTY DETAILS THE DEVONIAN

| MUNICIPAL ADDRESS: | 11150 Jasper Avenue, Edmonton AB                                                                                                                           |
|--------------------|------------------------------------------------------------------------------------------------------------------------------------------------------------|
| AVAILABILITIES:    | Co-suiting program available on the 2nd, 3rd,<br>5th and 9th floors                                                                                        |
| POSSESSION DATE:   | Immediately                                                                                                                                                |
| TERM OF LEASE:     | 1-5 year terms                                                                                                                                             |
| GROSS RATE:        | \$33.00 PSF inclusive of all operating costs and in-suite janitorial                                                                                       |
| INDUCEMENTS:       | Turnkey to building standard                                                                                                                               |
| PARKING:           | Combined 1.7 stalls per 1,000 SF Under-<br>ground and Surface parking available at<br>market rates. Additional parking available on<br>a month-month basis |

#### SECOND FLOOR LOBBY

SUITE 960