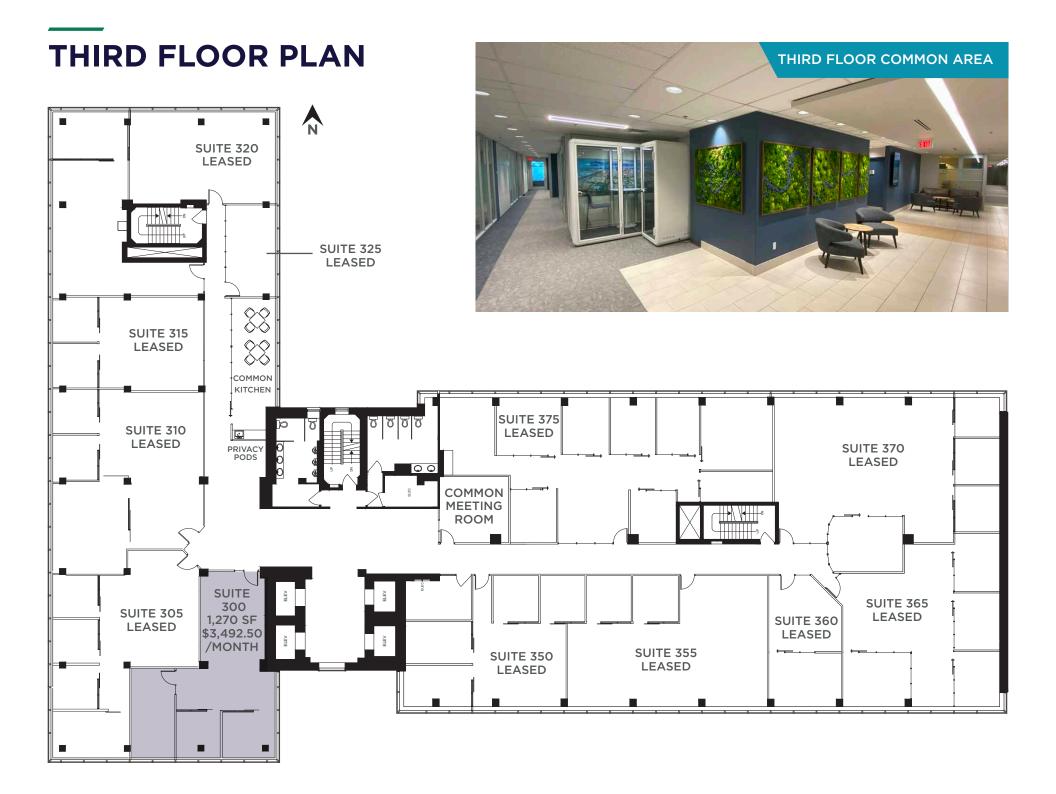

# PROPERTY DETAILS THE DEVONIAN

| MUNICIPAL ADDRESS: | 11150 Jasper Avenue, Edmonton AB                                                                                                                           |
|--------------------|------------------------------------------------------------------------------------------------------------------------------------------------------------|
| AVAILABILITIES:    | Co-suiting program available on the 2nd, 3rd,<br>5th and 9th floors                                                                                        |
| POSSESSION DATE:   | Immediately                                                                                                                                                |
| TERM OF LEASE:     | 1-5 year terms                                                                                                                                             |
| GROSS RATE:        | \$33.00 PSF inclusive of all operating costs and in-suite janitorial                                                                                       |
| INDUCEMENTS:       | Turnkey to building standard                                                                                                                               |
| PARKING:           | Combined 1.7 stalls per 1,000 SF Under-<br>ground and Surface parking available at<br>market rates. Additional parking available on<br>a month-month basis |