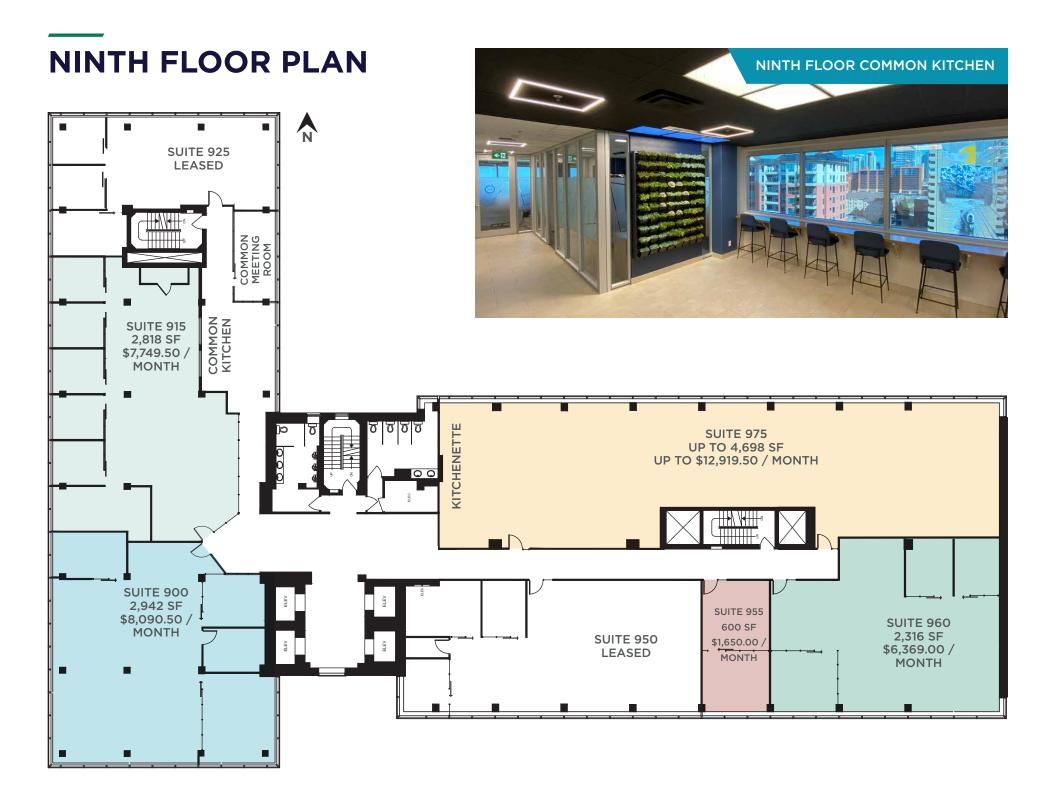

# PROPERTY DETAILS THE DEVONIAN

| MUNICIPAL ADDRESS: | 11150 Jasper Avenue, Edmonton AB                                                                                                                           |
|--------------------|------------------------------------------------------------------------------------------------------------------------------------------------------------|
| AVAILABILITIES:    | Co-suiting program available on the 2nd, 3rd,<br>5th and 9th floors                                                                                        |
| POSSESSION DATE:   | Immediately                                                                                                                                                |
| TERM OF LEASE:     | 1-5 year terms                                                                                                                                             |
| GROSS RATE:        | \$33.00 PSF inclusive of all operating costs and in-suite janitorial                                                                                       |
| INDUCEMENTS:       | Turnkey to building standard                                                                                                                               |
| PARKING:           | Combined 1.7 stalls per 1,000 SF Under-<br>ground and Surface parking available at<br>market rates. Additional parking available on<br>a month-month basis |