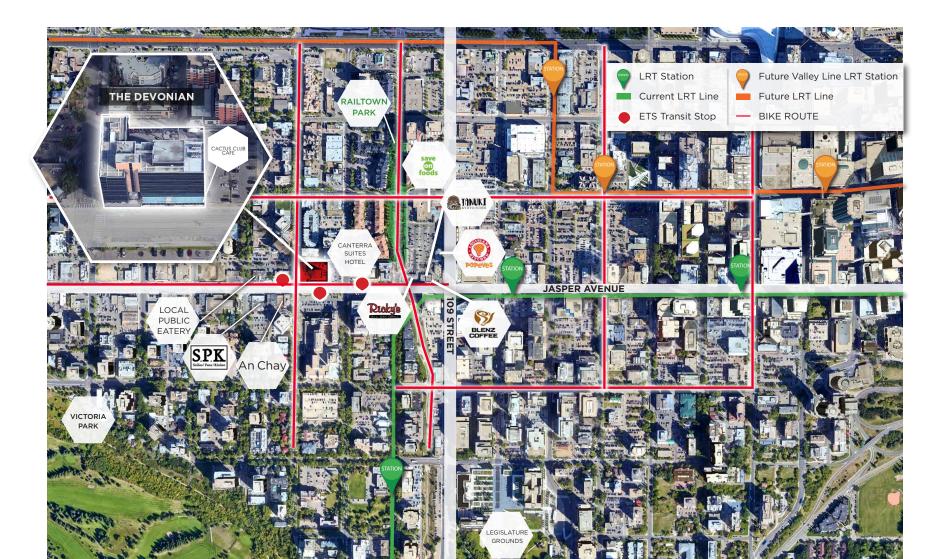

# THE DEVONIAN

FOR LEASE

**11150 JASPER AVENUE** 

- Flexible term lengths available
- Well positioned on Jasper Avenue providing excellent exposure, quick access in and out of downtown and ample restaurant and retail amenities within walking distance
- Cactus Club Cafe located on main floor
- Ample surface and underground parking
- On-site security
- Professionally owned and managed by Canterra Developments Corp.