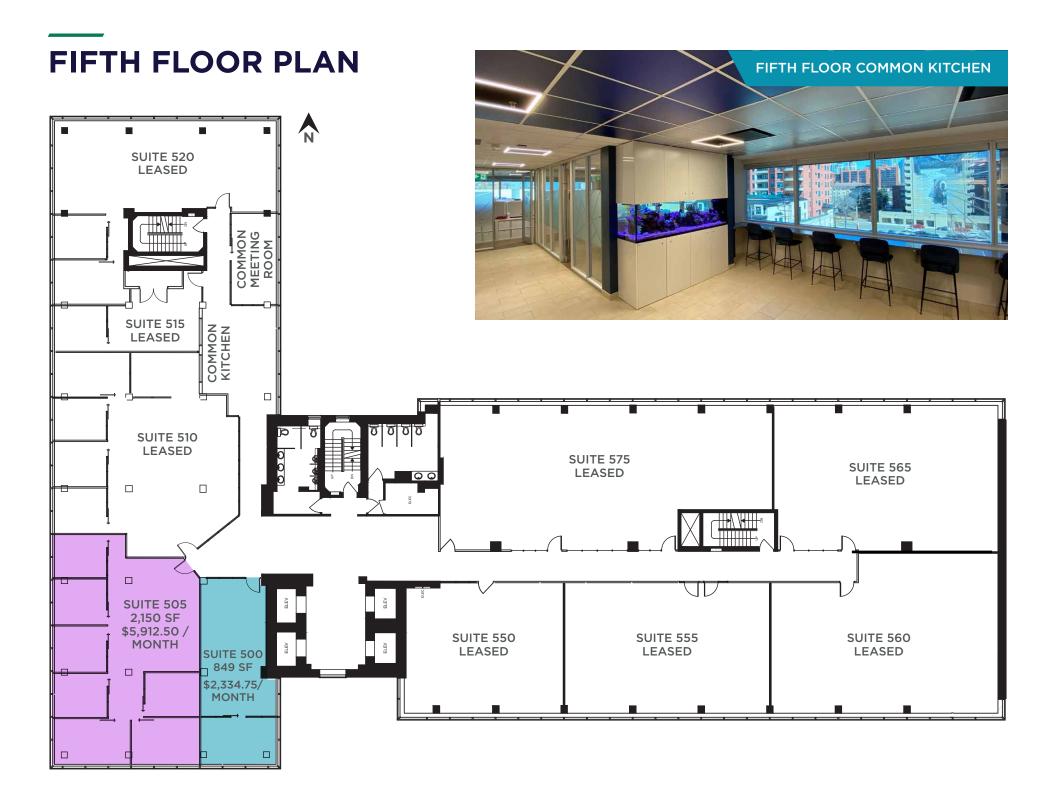

# PROPERTY DETAILS THE DEVONIAN

| MUNICIPAL ADDRESS: | 11150 Jasper Avenue, Edmonton AB                                                                                                                           |
|--------------------|------------------------------------------------------------------------------------------------------------------------------------------------------------|
| AVAILABILITIES:    | Co-suiting program available on the 2nd, 3rd,<br>5th and 9th floors                                                                                        |
| POSSESSION DATE:   | Immediately                                                                                                                                                |
| TERM OF LEASE:     | 1-5 year terms                                                                                                                                             |
| GROSS RATE:        | \$33.00 PSF inclusive of all operating costs and in-suite janitorial                                                                                       |
| INDUCEMENTS:       | Turnkey to building standard                                                                                                                               |
| PARKING:           | Combined 1.7 stalls per 1,000 SF Under-<br>ground and Surface parking available at<br>market rates. Additional parking available on<br>a month-month basis |