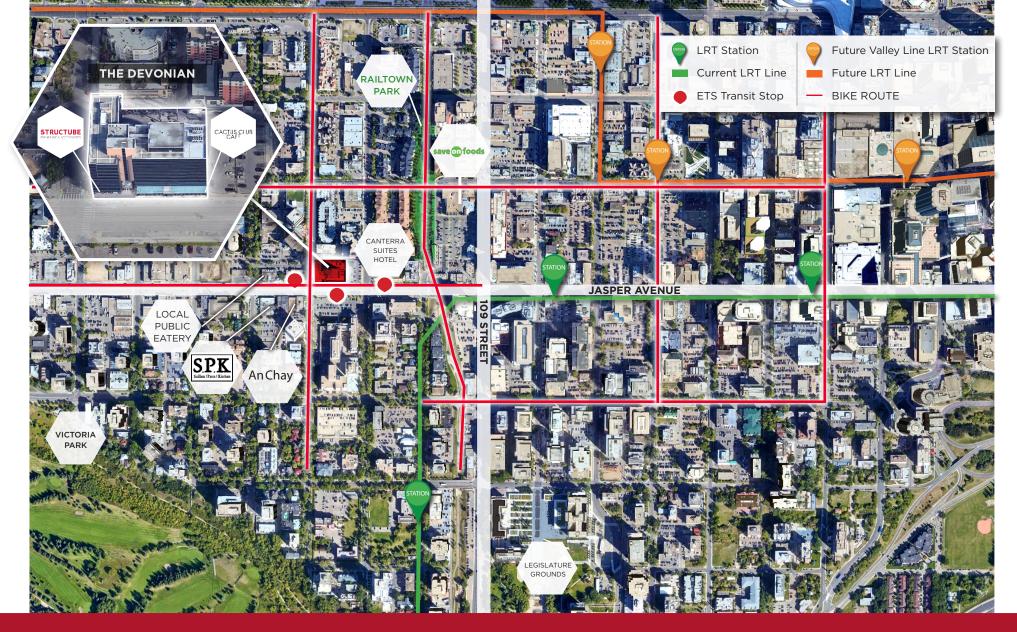

## **PROPERTY HIGHLIGHTS**

- Move-in ready opportunities utilizing high quality demountable wall systems providing the ability to quickly customize suites to fit tenant requirements
- Common boardrooms and kitchen available for use by tenants on the second floor
- Flexible term and layouts for a variety of tenant uses
- Well positioned on Jasper Avenue providing excellent exposure, quick access in and out of downtown and ample restaurant and retail amenities within walking distance
- Cactus Club Cafe located on the main floor
- Professionally owned and managed by Canterra Developments Corp.