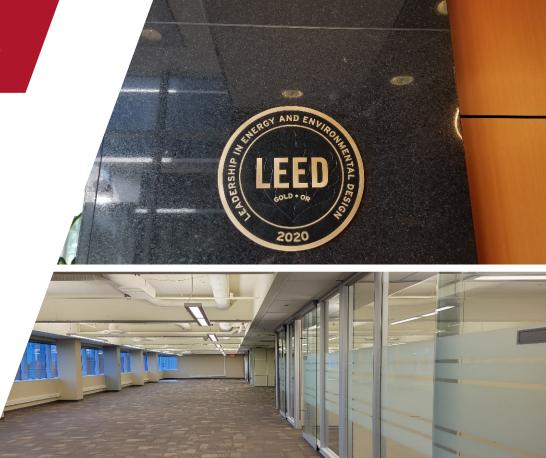

## **PROPERTY HIGHLIGHTS**

- Move-in ready opportunities utilizing high quality demountable wall systems providing the ability to quickly customize suites to fit tenant requirements
- Common boardrooms and kitchen available for use by tenants on the second floor
- Flexible term and layouts for a variety of tenant uses
- Well positioned on Jasper Avenue providing excellent exposure, quick access in and out of downtown and ample restaurant and retail amenities within walking distance
- Cactus Club Cafe located on the main floor
- Professionally owned and managed by Canterra Developments Corp.