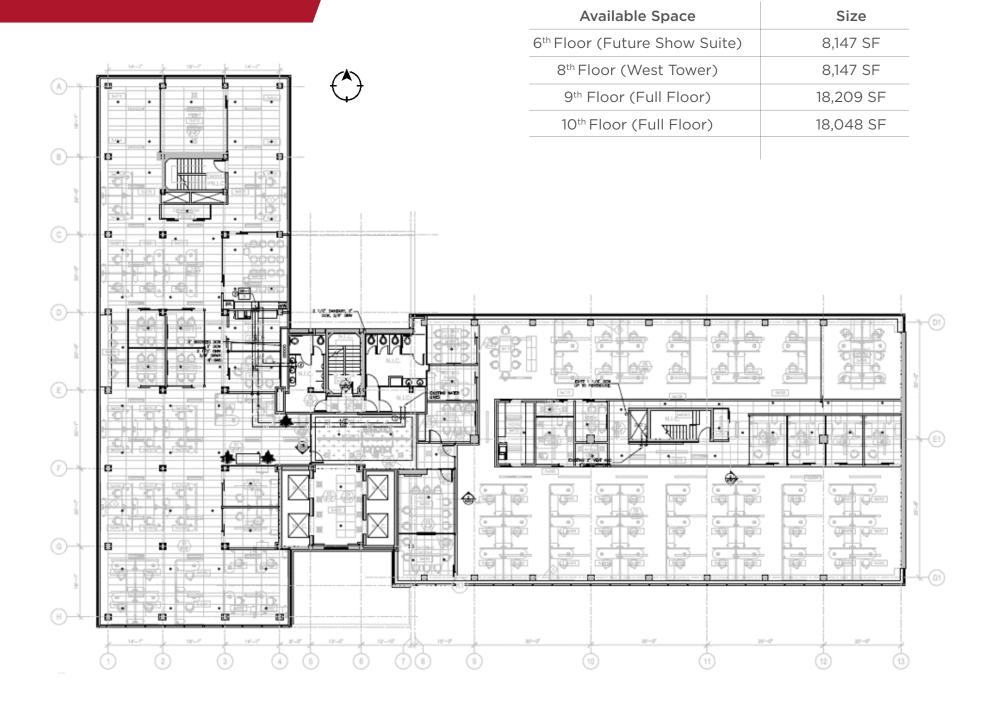

## **PROPERTY DETAILS**

MUNICIPAL ADDRESS 11150 Jasper Avenue, Edmonton AB

> **LEGAL DESCRIPTION** Lot 89-92; Block 11; Plan NB

**ZONING** CO - Commercial Office Zone

> NEIGHBOURHOOD Oliver

AVAILABILITIES Floor 6 (Future Show Suite): 8,147 SF Floor 8 (West Tower): 8,147 SF Floors 9, 10 - Full floors available (18,209 SF, and 18,048 SF

respectively)

POSSESSION DATE Immediately

TERM OF LEASE Long Term

BASIC RENT Market

**OPERATING COSTS** \$13.12 per SF plus in-suite janitorial

**INDUCEMENTS** Negotiable

**PARKING** Ample surface and underground

## FULL FLOOR PLAN