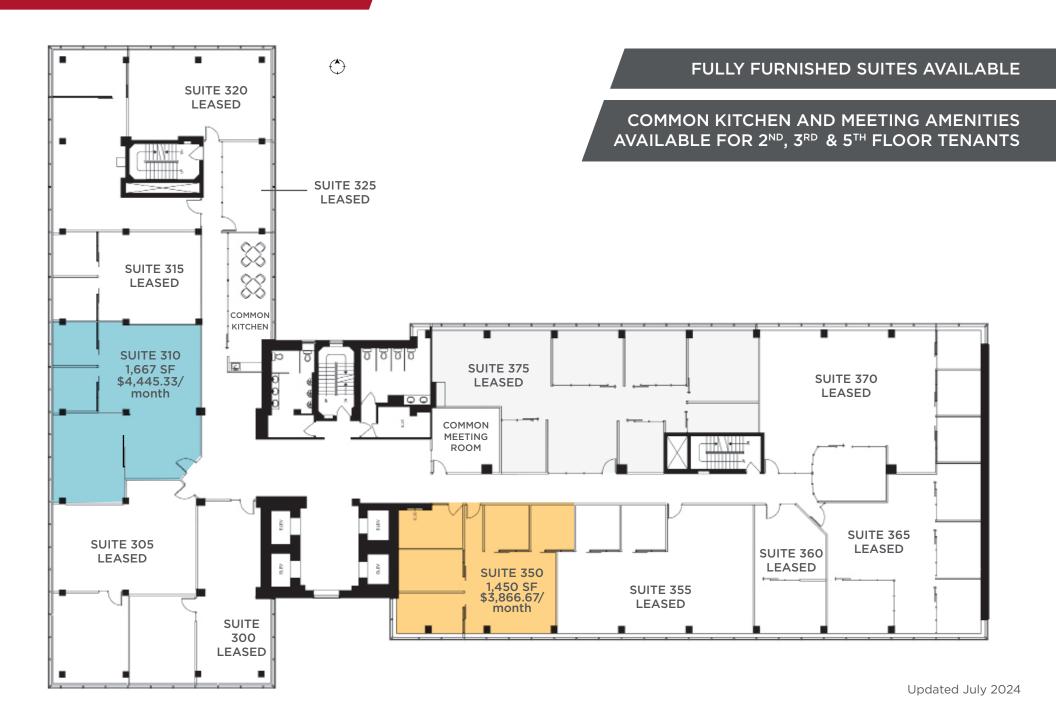

#### PROPERTY HIGHLIGHTS & IDEAL USES



SHORT TERM LEASES AVAILABLE



LEED GOLD CERTIFIED BUILDING & WIREDSCORE SILVER BUILDING



FLEXIBLE AND AFFORDABLE
OFFICE SPACE



AMPLE ADDITIONAL PARKING AVAILABLE



SECURE BIKE PARKING AND SHOWER FACILITIES









### **SECOND FLOOR PLAN**



### THIRD FLOOR PLAN



## FIFTH FLOOR PLAN





# **PROPERTY HIGHLIGHTS**

- Move-in ready opportunities utilizing high quality demountable wall systems providing the ability to quickly customize suites to fit tenant requirements
- Common boardrooms and kitchen available for use by tenants on the 2<sup>nd</sup>, 3<sup>rd</sup> & 5<sup>th</sup> floor
- Flexible term and layouts for a variety of tenant uses
- Well positioned on Jasper Avenue providing excellent exposure, quick access in and out of downtown and ample restaurant and retail amenities within walking distance
- Cactus Club Cafe located on the main floor
- Professionally owned and managed by Canterra Developments Corp.





**Shane Asbell** Partner

780 917 8346

**Scott Vreeland Associate Partner** 780 702 9477

**Jacob Dykstra** Senior Associate 780