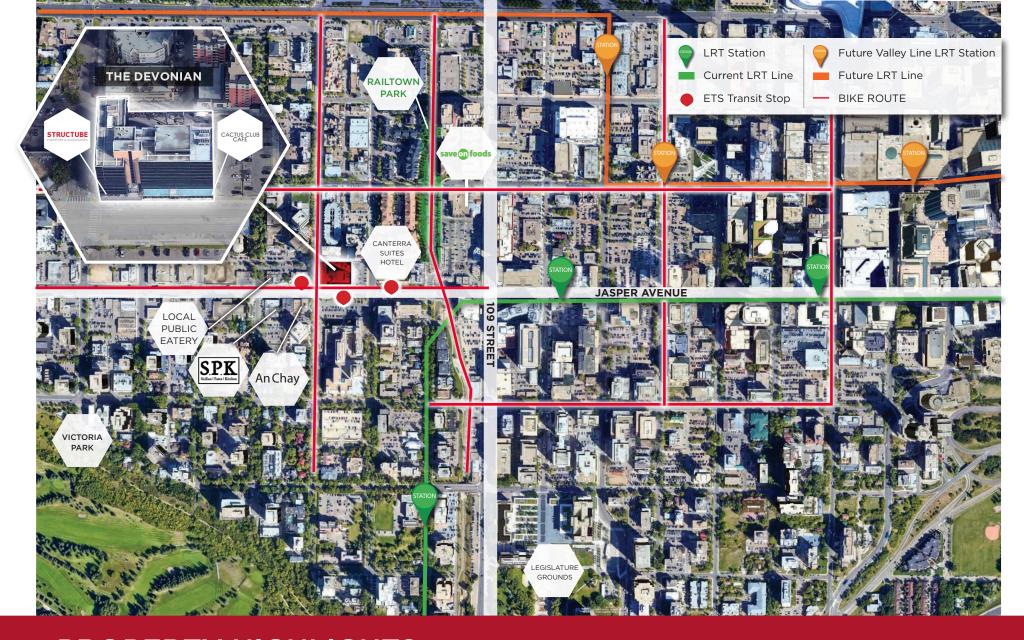

#### PROPERTY HIGHLIGHTS & IDEAL USES

SHORT TERM LEASES AVAILABLE

LEED GOLD CERTIFIED BUILDING & WIREDSCORE SILVER BUILDING

FLEXIBLE AND AFFORDABLE
OFFICE SPACE

AMPLE ADDITIONAL PARKING AVAILABLE

SECURE BIKE PARKING AND SHOWER FACILITIES

# **PROPERTY HIGHLIGHTS**

- Move-in ready opportunities utilizing high quality demountable wall systems providing the ability to quickly customize suites to fit tenant requirements
- Common boardrooms and kitchen available for use by tenants on the 2<sup>nd</sup>, 3<sup>rd</sup> & 5<sup>th</sup> floor
- Flexible term and layouts for a variety of tenant uses
- Well positioned on Jasper Avenue providing excellent exposure, quick access in and out of downtown and ample restaurant and retail amenities within walking distance
- Cactus Club Cafe located on the main floor
- Professionally owned and managed by Canterra Developments Corp.