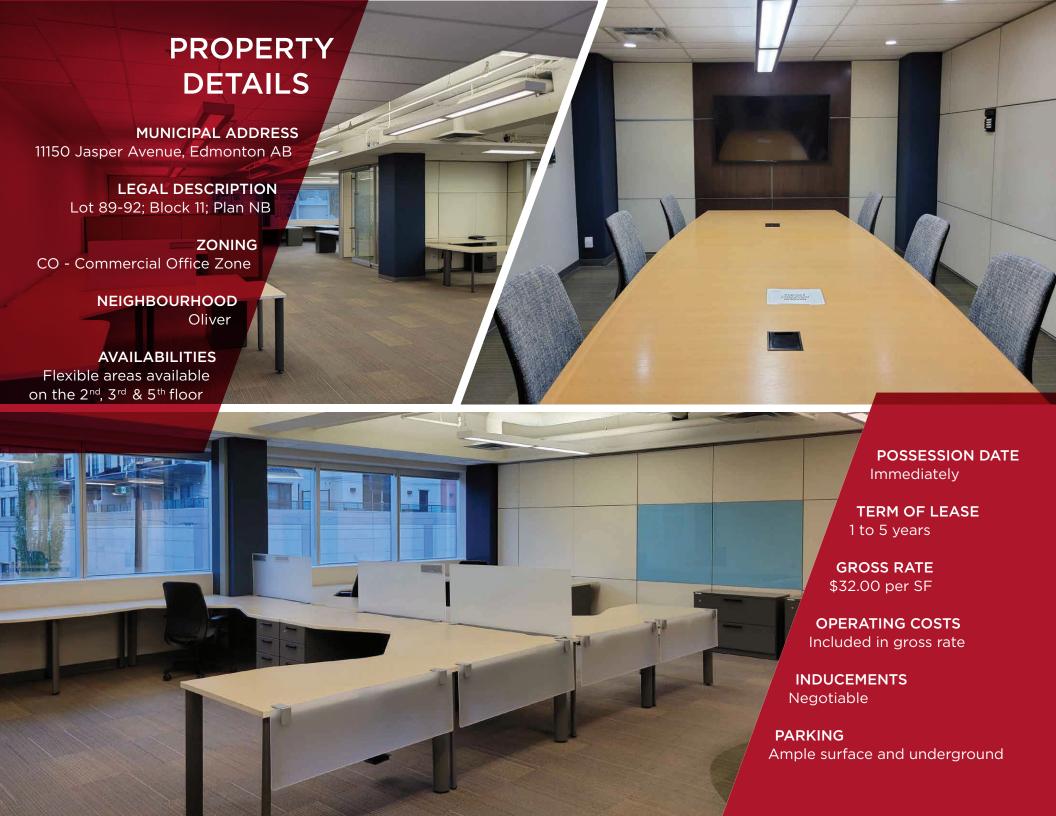

#### PROPERTY HIGHLIGHTS & IDEAL USES

SHORT TERM LEASES AVAILABLE

LEED GOLD CERTIFIED BUILDING & WIREDSCORE SILVER BUILDING

FLEXIBLE AND AFFORDABLE
OFFICE SPACE

AMPLE ADDITIONAL PARKING AVAILABLE

SECURE BIKE PARKING AND SHOWER FACILITIES

# **PROPERTY HIGHLIGHTS**

- Move-in ready opportunities utilizing high quality demountable wall systems providing the ability to quickly customize suites to fit tenant requirements
- Common boardrooms and kitchen available for use by tenants on the 2<sup>nd</sup>, 3<sup>rd</sup> & 5<sup>th</sup> floor
- Flexible term and layouts for a variety of tenant uses
- Well positioned on Jasper Avenue providing excellent exposure, quick access in and out of downtown and ample restaurant and retail amenities within walking distance
- Cactus Club Cafe located on the main floor
- Professionally owned and managed by Canterra Developments Corp.