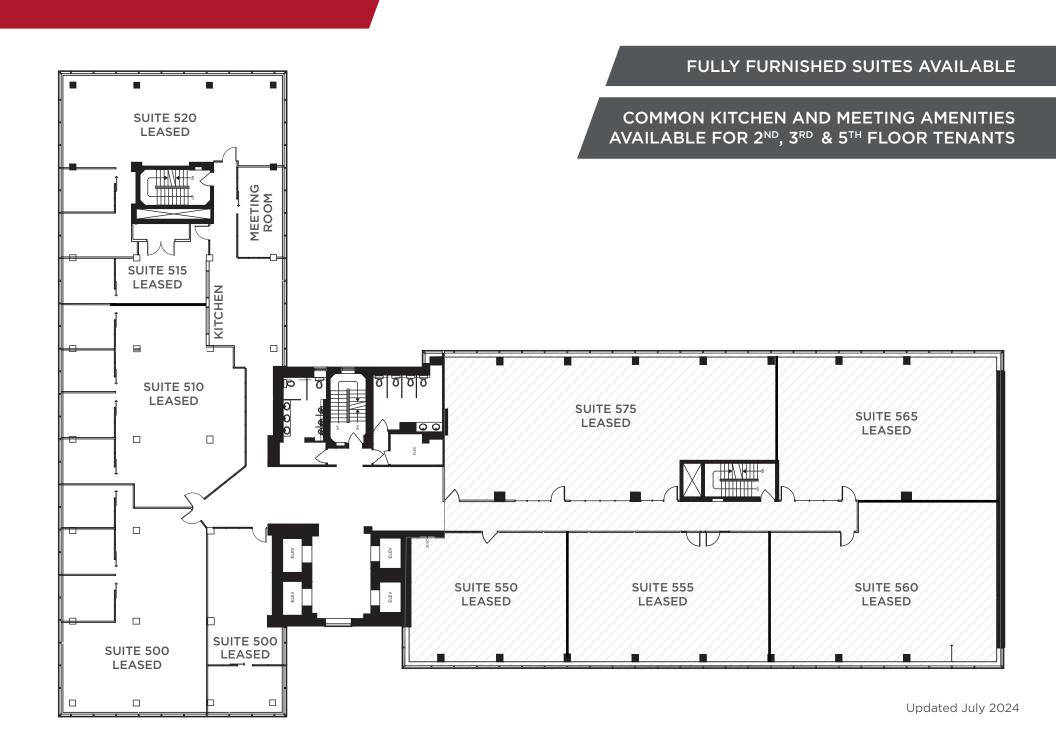

#### PROPERTY HIGHLIGHTS & IDEAL USES



SHORT TERM LEASES AVAILABLE



LEED GOLD CERTIFIED BUILDING & WIREDSCORE SILVER BUILDING



FLEXIBLE AND AFFORDABLE
OFFICE SPACE



AMPLE ADDITIONAL PARKING AVAILABLE



SECURE BIKE PARKING AND SHOWER FACILITIES









### **SECOND FLOOR PLAN**



### THIRD FLOOR PLAN



## FIFTH FLOOR PLAN





# **PROPERTY HIGHLIGHTS**

- Move-in ready opportunities utilizing high quality demountable wall systems providing the ability to quickly customize suites to fit tenant requirements
- Common boardrooms and kitchen available for use by tenants on the 2<sup>nd</sup>, 3<sup>rd</sup> & 5<sup>th</sup> floor
- Flexible term and layouts for a variety of tenant uses
- Well positioned on Jasper Avenue providing excellent exposure, quick access in and out of downtown and ample restaurant and retail amenities within walking distance
- Cactus Club Cafe located on the main floor
- Professionally owned and managed by Canterra Developments Corp.





**Shane Asbell** Partner

780 917 8346

**Scott Vreeland Associate Partner** 780 702 9477

**Jacob Dykstra** Senior Associate 780 702 5825 shane.asbell@