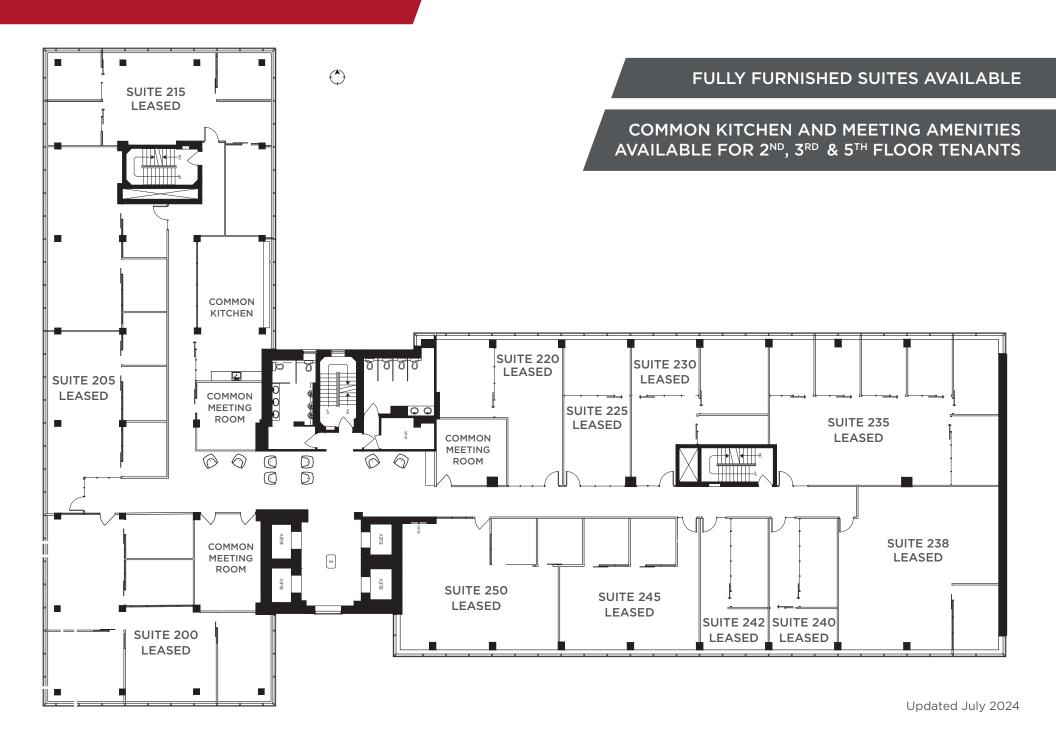

#### PROPERTY HIGHLIGHTS & IDEAL USES



SHORT TERM LEASES AVAILABLE



LEED GOLD CERTIFIED BUILDING & WIREDSCORE SILVER BUILDING



FLEXIBLE AND AFFORDABLE
OFFICE SPACE



AMPLE ADDITIONAL PARKING AVAILABLE



SECURE BIKE PARKING AND SHOWER FACILITIES









### **SECOND FLOOR PLAN**



### THIRD FLOOR PLAN



## FIFTH FLOOR PLAN





# **PROPERTY HIGHLIGHTS**

- Move-in ready opportunities utilizing high quality demountable wall systems providing the ability to quickly customize suites to fit tenant requirements
- Common boardrooms and kitchen available for use by tenants on the 2<sup>nd</sup>, 3<sup>rd</sup> & 5<sup>th</sup> floor
- Flexible term and layouts for a variety of tenant uses
- Well positioned on Jasper Avenue providing excellent exposure, quick access in and out of downtown and ample restaurant and retail amenities within walking distance
- Cactus Club Cafe located on the main floor
- Professionally owned and managed by Canterra Developments Corp.





**Shane Asbell** Partner

780 917 8346

**Scott Vreeland Associate Partner** 780 702 9477

**Jacob Dykstr