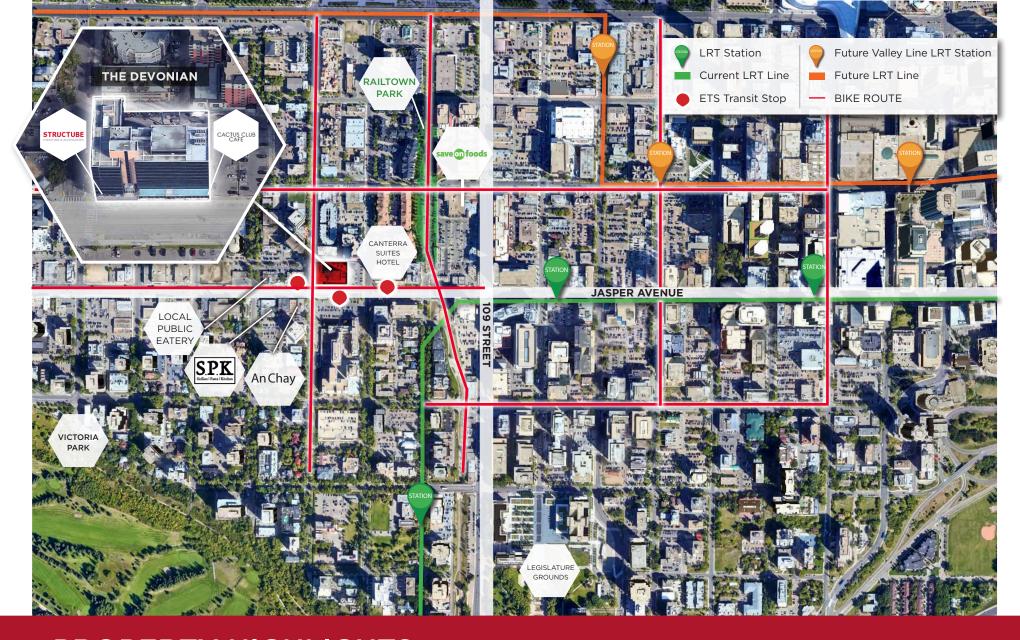

## **PROPERTY HIGHLIGHTS**

- Move-in ready opportunities utilizing high quality demountable wall systems providing the ability to quickly customize suites to fit tenant requirements
- Common boardrooms and kitchen available for use by tenants on the 2<sup>nd</sup>, 3<sup>rd</sup> & 5<sup>th</sup> floor
- Flexible term and layouts for a variety of tenant uses
- Well positioned on Jasper Avenue providing excellent exposure, quick access in and out of downtown and ample restaurant and retail amenities within walking distance
- Cactus Club Cafe located on the main floor
- Professionally owned and managed by Canterra Developments Corp.