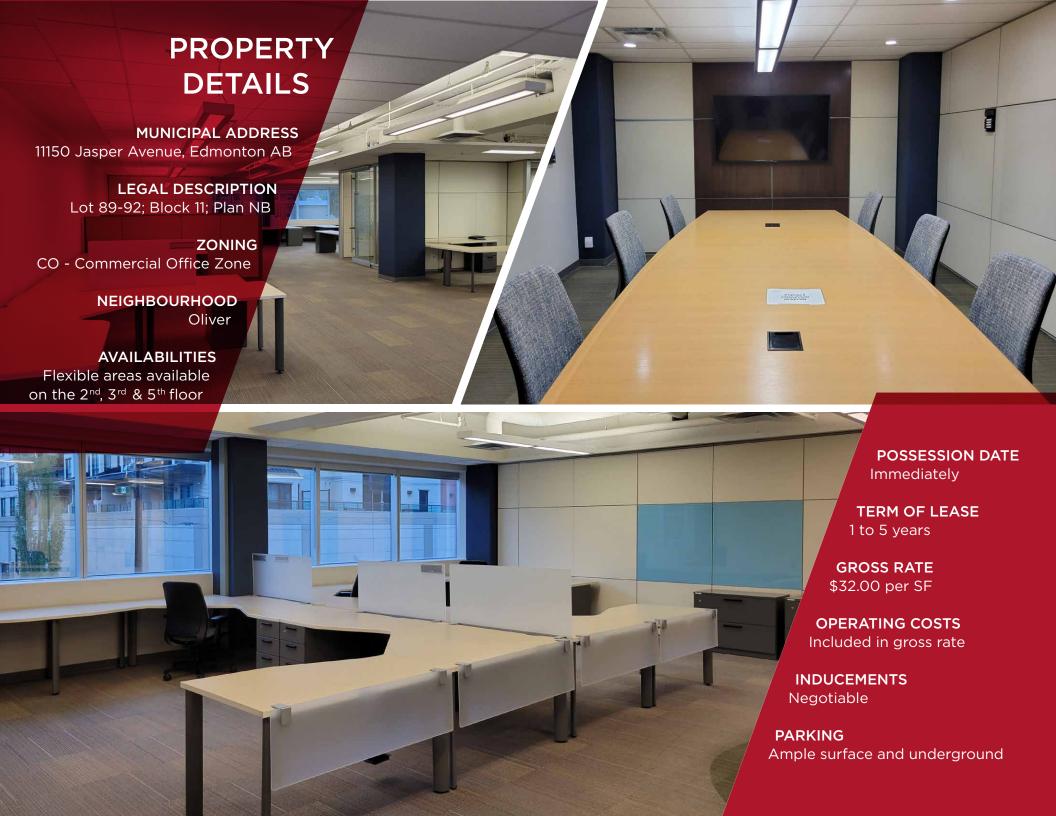

## **PROPERTY HIGHLIGHTS**

- Move-in ready opportunities utilizing high quality demountable wall systems providing the ability to quickly customize suites to fit tenant requirements
- Common boardrooms and kitchen available for use by tenants on the 2<sup>nd</sup>, 3<sup>rd</sup> & 5<sup>th</sup> floor
- Flexible term and layouts for a variety of tenant uses
- Well positioned on Jasper Avenue providing excellent exposure, quick access in and out of downtown and ample restaurant and retail amenities within walking distance
- Cactus Club Cafe located on the main floor
- Professionally owned and managed by Canterra Developments Corp.