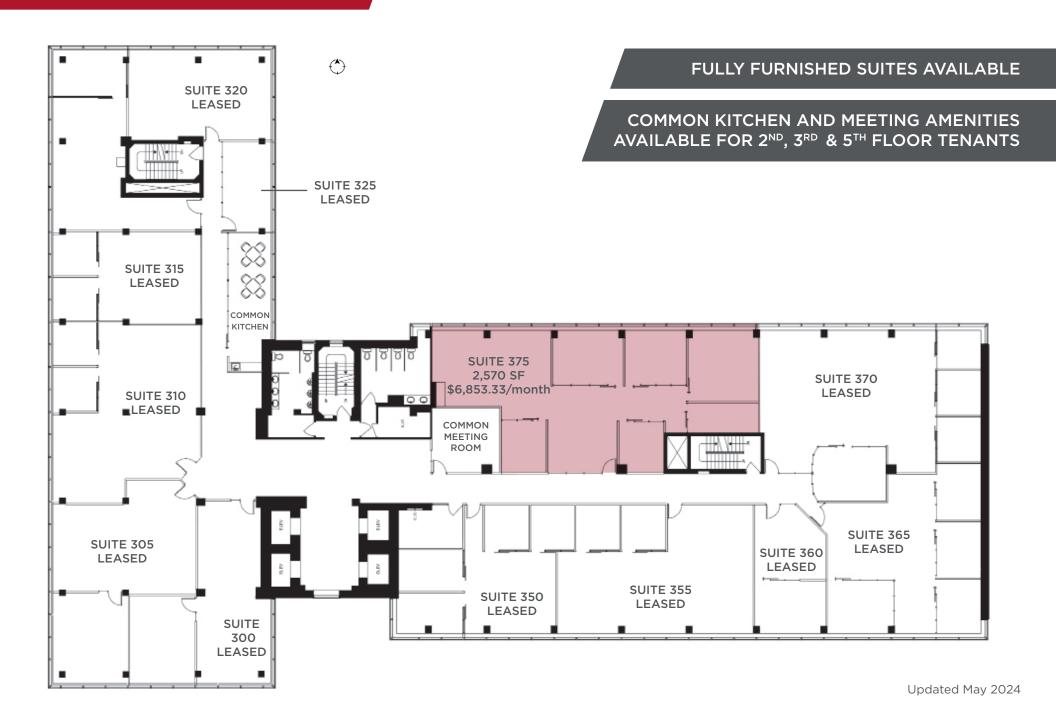

#### PROPERTY HIGHLIGHTS & IDEAL USES



SHORT TERM LEASES AVAILABLE



LEED GOLD CERTIFIED BUILDING & WIREDSCORE SILVER BUILDING



FLEXIBLE AND AFFORDABLE
OFFICE SPACE



AMPLE ADDITIONAL PARKING AVAILABLE



SECURE BIKE PARKING
AND SHOWER FACILITIES







### **SECOND FLOOR PLAN**



# THIRD FLOOR PLAN



### FIFTH FLOOR PLAN





## **PROPERTY HIGHLIGHTS**

- Move-in ready opportunities utilizing high quality demountable wall systems providing the ability to quickly customize suites to fit tenant requirements
- Common boardrooms and kitchen available for use by tenants on the 2<sup>nd</sup>, 3<sup>rd</sup> & 5<sup>th</sup> floor
- Flexible term and layouts for a variety of tenant uses
- Well positioned on Jasper Avenue providing excellent exposure, quick access in and out of downtown and ample restaurant and retail amenities within walking distance
- Cactus Club Cafe located on the main floor
- Professionally owned and managed by Canterra Developments Corp.





**Shane Asbell** Partner 780 917 8346

**Scott Vreeland Associate Partner** 780 702 9477

**Jacob Dykstra** Senior Associate 78