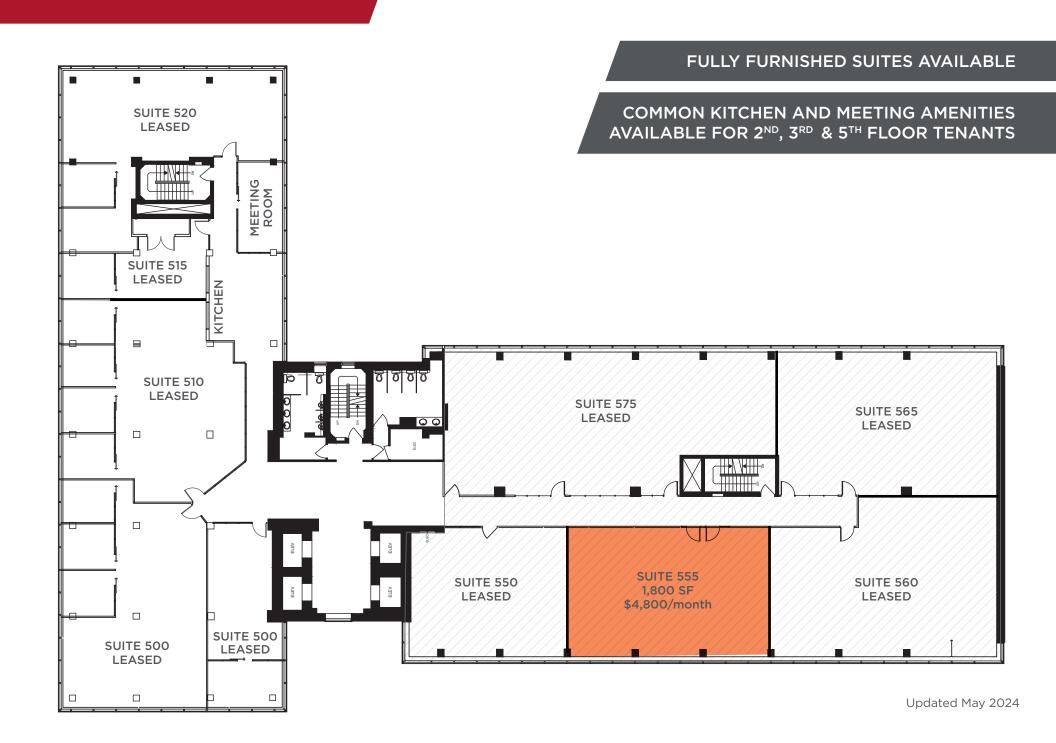

#### PROPERTY HIGHLIGHTS & IDEAL USES



SHORT TERM LEASES AVAILABLE



LEED GOLD CERTIFIED BUILDING & WIREDSCORE SILVER BUILDING



FLEXIBLE AND AFFORDABLE
OFFICE SPACE



AMPLE ADDITIONAL PARKING AVAILABLE



SECURE BIKE PARKING
AND SHOWER FACILITIES







### **SECOND FLOOR PLAN**



# THIRD FLOOR PLAN



### FIFTH FLOOR PLAN





## **PROPERTY HIGHLIGHTS**

- Move-in ready opportunities utilizing high quality demountable wall systems providing the ability to quickly customize suites to fit tenant requirements
- Common boardrooms and kitchen available for use by tenants on the 2<sup>nd</sup>, 3<sup>rd</sup> & 5<sup>th</sup> floor
- Flexible term and layouts for a variety of tenant uses
- Well positioned on Jasper Avenue providing excellent exposure, quick access in and out of downtown and ample restaurant and retail amenities within walking distance
- Cactus Club Cafe located on the main floor
- Professionally owned and managed by Canterra Developments Corp.





**Shane Asbell** Partner 780 917 8346

**Scott Vreeland Associate Partner** 780 702 9477

**Jacob Dykstra** Senior Associate 780 702 5825 shane.asbell@