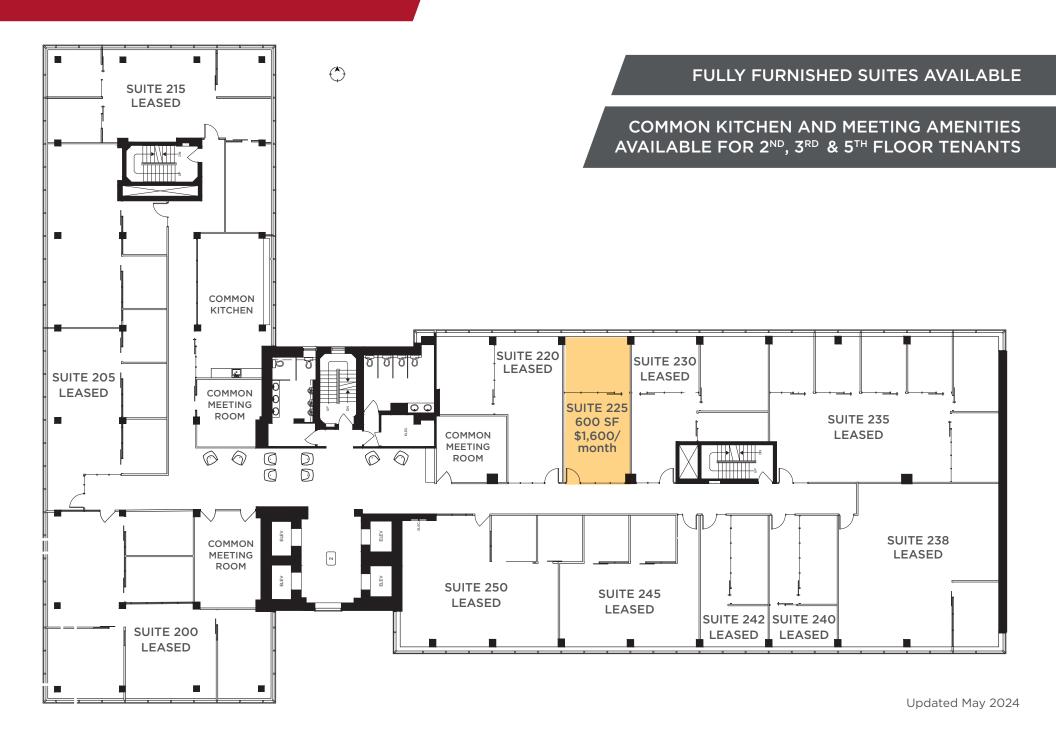

#### PROPERTY HIGHLIGHTS & IDEAL USES



SHORT TERM LEASES AVAILABLE



LEED GOLD CERTIFIED BUILDING & WIREDSCORE SILVER BUILDING



FLEXIBLE AND AFFORDABLE
OFFICE SPACE



AMPLE ADDITIONAL PARKING AVAILABLE



SECURE BIKE PARKING
AND SHOWER FACILITIES







### **SECOND FLOOR PLAN**



# THIRD FLOOR PLAN



### FIFTH FLOOR PLAN





## **PROPERTY HIGHLIGHTS**

- Move-in ready opportunities utilizing high quality demountable wall systems providing the ability to quickly customize suites to fit tenant requirements
- Common boardrooms and kitchen available for use by tenants on the 2<sup>nd</sup>, 3<sup>rd</sup> & 5<sup>th</sup> floor
- Flexible term and layouts for a variety of tenant uses
- Well positioned on Jasper Avenue providing excellent exposure, quick access in and out of downtown and ample restaurant and retail amenities within walking distance
- Cactus Club Cafe located on the main floor
- Professionally owned and managed by Canterra Developments Corp.





**Shane Asbell** Partner 780 917 8346

**Scott Vreeland Associate Partner** 780 702 9477

**Jacob Dykstra