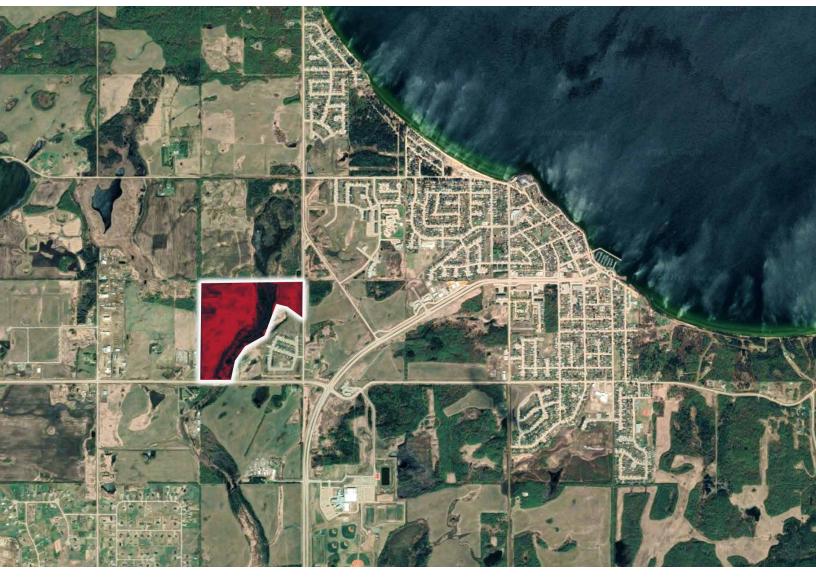

## Aerial

Brandon Kuhn Senior Associate 780 916 9671 brandon.kuhn@cwedm.com david.cooney@cwedm.com

**David Cooney** Partner 780 917 8327

**CUSHMAN & WAKEFIELD** Edmonton Suite 2700, TD Tower 10088 - 102 Avenue Edmonton, AB T5J 2Z1 www.cwedm.com

## **Property Details**

| Municipal Address: | Highway 55 and 28 Street,<br>Cold Lake, AB |
|--------------------|--------------------------------------------|
| Legal Description: | W4-2-63-22-SE                              |
| Zoning:            | Urban Reserve                              |

| Neighbourhood: | Cold Lake                                                                                           |
|----------------|-----------------------------------------------------------------------------------------------------|
| Lot Area:      | ±98.42 Acres                                                                                        |
| Asking Price:  | \$850,000.00<br>\$795,000.00<br>\$738,000.00<br>\$627,000.00<br>\$599,000.00<br><b>\$400,000.00</b> |