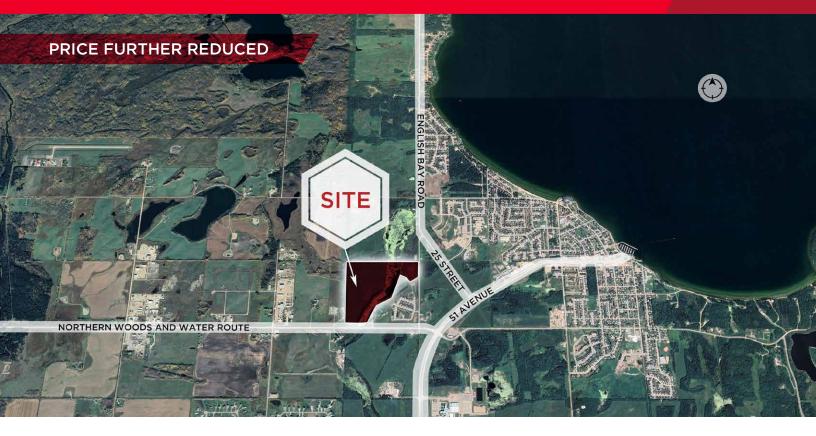

## FOR SALE **Cold Lake Land** Highway 55 and 28 Street, Cold Lake, AB

## ±98.42 Acres of Future Development Land

## **Property Highlights**

- Undeveloped agricultural land zoned for future development
- Imperial Oil recently announced it will invest \$450M in its Cold Lake thermal project
- Cold Lake is home to 14,961 residents (Statistics Canada, 2016 Census)
- Cold Lake is roughly 3 hours North East of Edmonton along Highway 28
- Average Household Income: \$166,656 (3 km)
- Median Age: 34 (3 km)

## **Property Details**

| Municipal Address: | Highway 55 and 28 Street,<br>Cold Lake, AB |
|--------------------|--------------------------------------------|
| Legal Description: | W4-2-63-22-SE                              |
| Zoning:            | Urban Reserve                              |

| Neighbourhood: | Cold Lake                                                                                           |
|----------------|-----------------------------------------------------------------------------------------------------|
| Lot Area:      | ±98.42 Acres                                                                                        |
| Asking Price:  | \$850,000.00<br>\$795,000.00<br>\$738,000.00<br>\$627,000.00<br>\$599,000.00<br><b>\$400,000.00</b> |