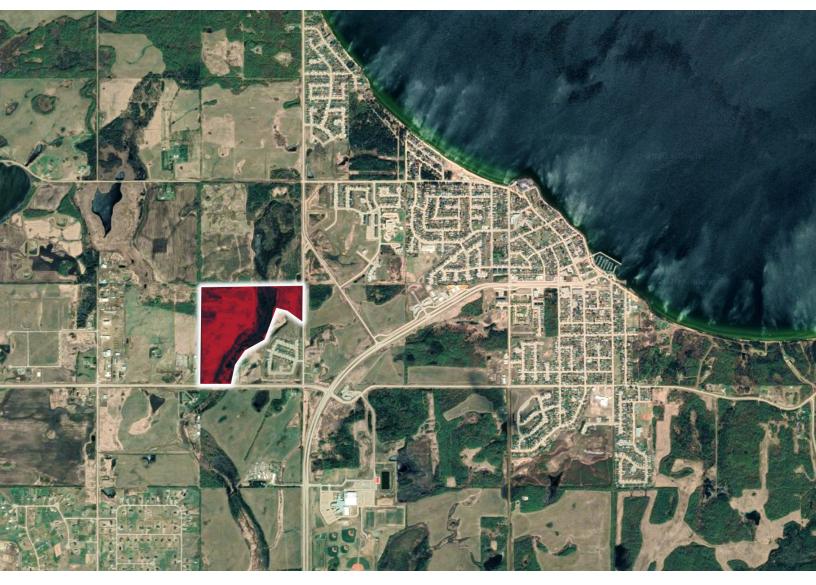

### **Aerial**

## **Property Details**

Municipal Address: Highway 55 and 28 Street,

Cold Lake, AB

Legal Description: W4-2-63-22-SE

Zoning: **Urban Reserve**  Neighbourhood: Cold Lake

Lot Area: ±98.42 Acres

**Asking Price:** \$850,000.00