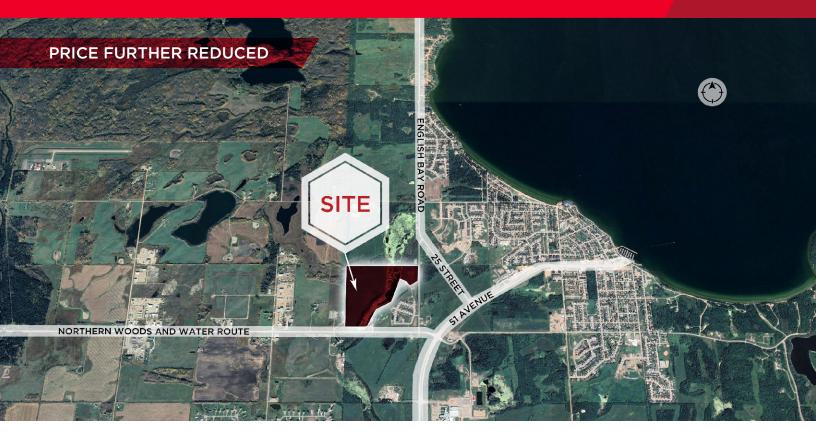

### FOR SALE

# **Cold Lake Land**

Highway 55 and 28 Street, Cold Lake, AB

## ±98.42 Acres of Future Development Land **Property Highlights**

- Undeveloped agricultural land zoned for future development
- Imperial Oil recently announced it will invest \$450M in its Cold Lake thermal project
- Growing interest in the Cold Lake oil-sands region by Canadian Natural Resources, Caltex Trilogy and other oil drillers, due to the lower costs (and lower emissions) of extraction. (EnergyNow Media - October 23, 2023)
- Cold Lake is home to 14,961 residents (Statistics Canada, 2016 Census)
- Cold Lake is roughly 3 hours North East of Edmonton along Highway 28
- Average Household Income: \$166,656 (3 km)
- Median Age: 34 (3 km)