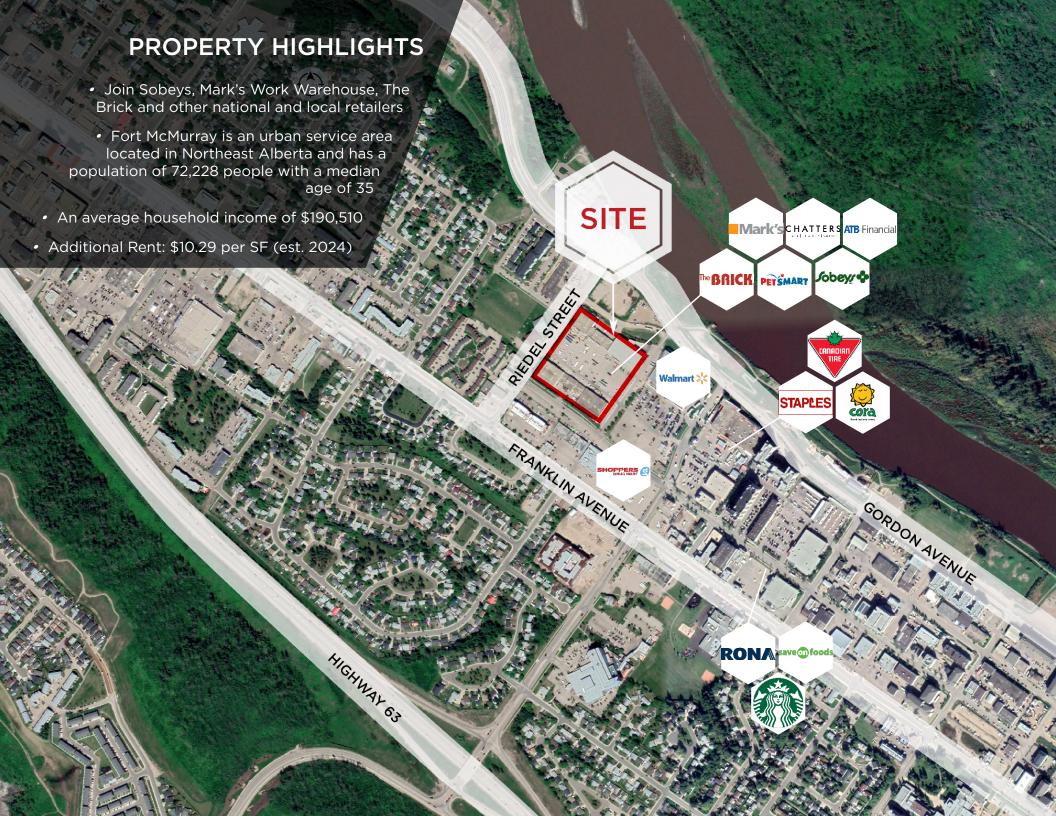

## CLEARWATER

19 RIEDEL STREET

FORT MCMURRAY, AB

Cushman & Wakefield Edmonton

Suite 2700, TD Tower 10088 102 Avenue Edmonton, AB T5J 2Z1 cwedm.com Gary Killips

Partner 780 917 8332 gary.killips@cwedm.com Brett Killips