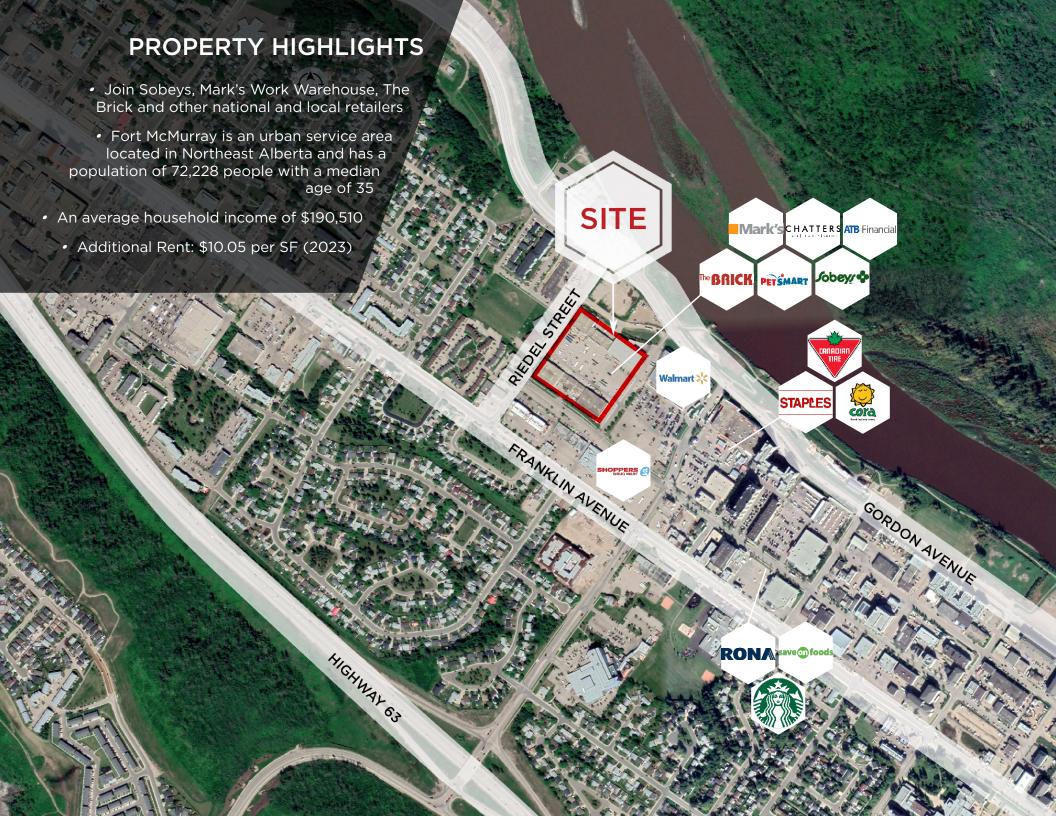

## UP TO 5,980 SF AVAILABLE

FOR LEASE

## CLEARWATER

19 RIEDEL STREET

FORT MCMURRAY, AB

**Cushman & Wakefield Edmonton** 

Suite 2700, TD Tower 10088 102 Avenue Edmonton, AB T5J 2Z1 cwedm.com **Gary Killips** 

Partner 780 917 8332 gary.killips@cwedm.com **Brett Killips** 