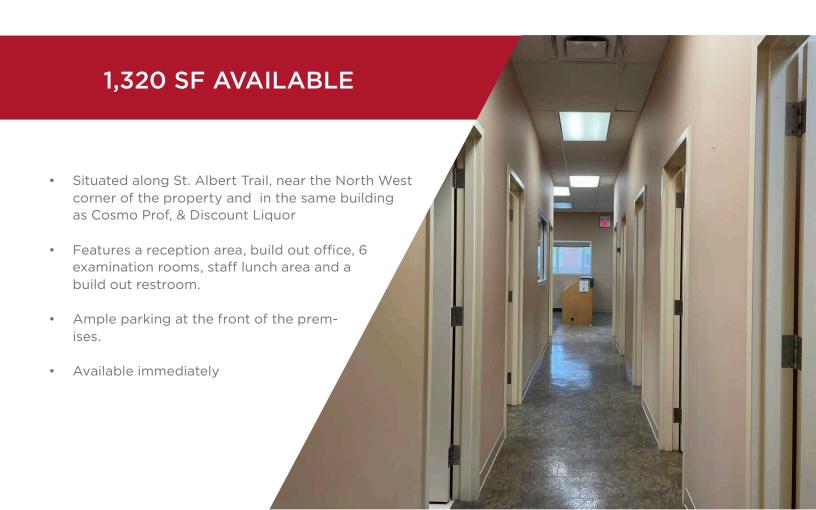

### PROPERTY HIGHLIGHTS

- New Tenants to the centre include Splitsville, Value Village, Sauce Modern Caribbean Cuisine, Best Kebab, Red Swan Pizza and Flo N Go Yoga Studio!
- Join Beijing House, Moxies, Sleep Country, and other service, food, and specialty retailers
- Located at the junction of St. Albert Trail & 137 Avenue in NW Edmonton
- Adjacent to Cineplex Odeon the only theatre complex in Northwest Edmonton
- Available Size: 1,320 SF to 10,105 SF
- Additional Rent: \$12.59 per SF (est. 2024)