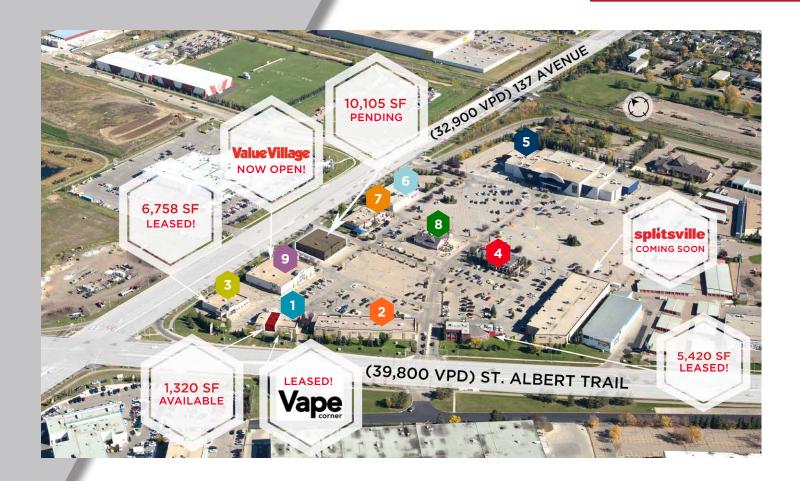

# **CHRISTY'S CORNER**

SEC of St. Albert Trail & 137 Avenue Edmonton, AB

### PROPERTY HIGHLIGHTS

- New Tenants to the centre include Splitsville, Value Village, Sauce Modern Caribbean Cuisine, Best Kebab, Red Swan Pizza and Flo N Go Yoga Studio!
- Join Beijing House, Moxies, Sleep Country, and other service, food, and specialty retailers
- Located at the junction of St. Albert Trail & 137 Avenue in NW Edmonton
- Adjacent to Cineplex Odeon the only theatre complex in Northwest Edmonton
- Available Size: 1,320 SF to 10,105 SF
- Additional Rent: \$12.59 per SF (est. 2024)

St. Albert Trail sees over 39,800 VPD

Edmonton Population 2023: 1,125,599

Average Household Income: \$121,001 (3km)

Parking: 603 Stalls

#### **AERIAL**

#### **AMENITIES**