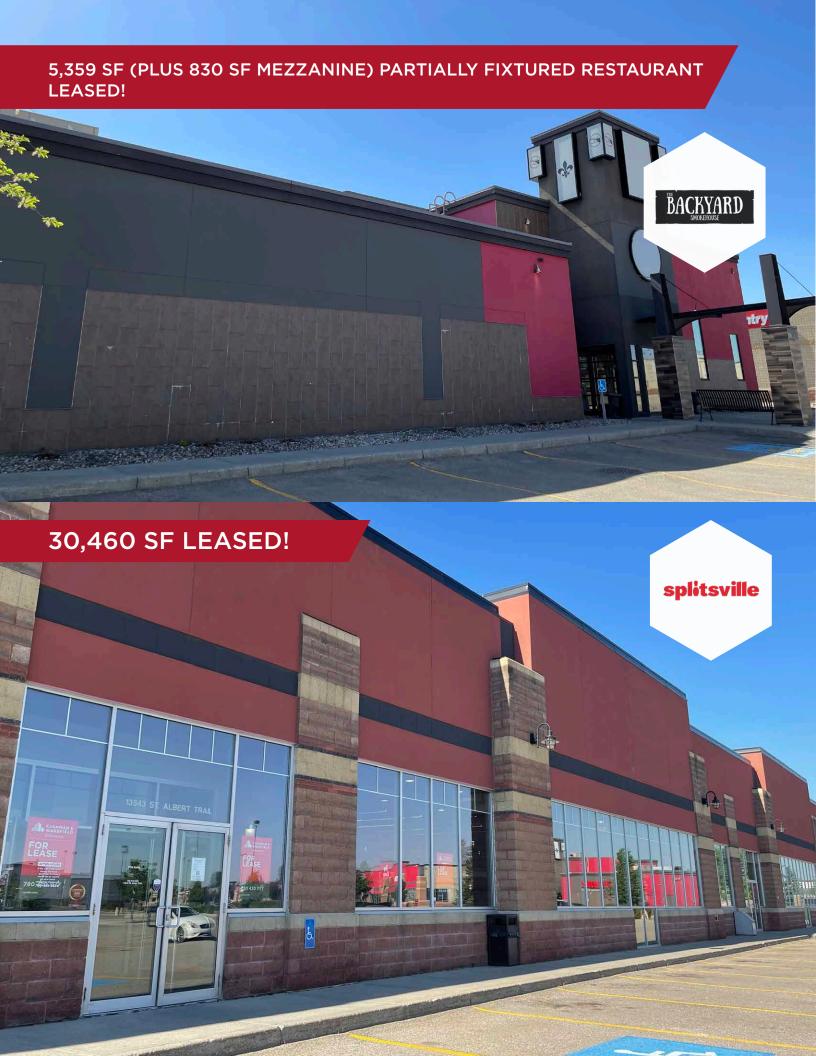

### PROPERTY HIGHLIGHTS

- New Tenants to the centre include Splitsville, Value Village, Sauce Modern Caribbean Cuisine, Best Kebab, Red Swan Pizza and Flo N Go Yoga Studio!
- Join Beijing House, Moxies, Sleep Country, and other service, food, and specialty retailers
- Located at the junction of St. Albert Trail & 137 Avenue in NW Edmonton
- Adjacent to Cineplex Odeon the only theatre complex in Northwest Edmonton
- Available Size: 1,320 SF to 10,105 SF
- Additional Rent: \$12.59 per SF (est. 2024)