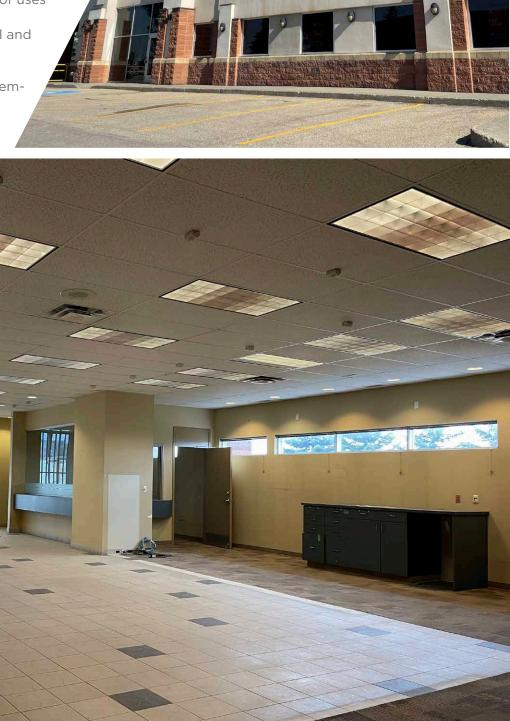

 The building features a wraparound drive through that is perfect for a variety of uses

 Excellent exposure to St. Albert Trail and 137th Avenue

Ample parking at the front of the premises

Easily subdivded for smaller retailer