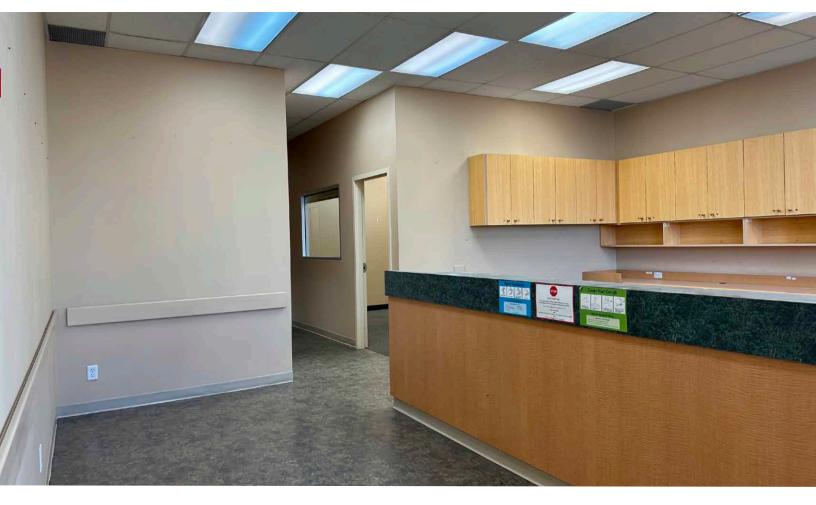

## 6,758 SF LEASED!

flo•n•glo YOGA STUDIO

 Situated prominently on the North side corner of the Shopping Centre fronting onto 137 Avenue

Space was previously occupied by RBC and features 18 fully built out offices, female/male washrooms and a staff kitchen

 The building features a wraparound drive through that is perfect for a variety of uses

 Excellent exposure to St. Albert Trail and 137th Avenue

Ample parking at the front of the premises

Easily subdivded for smaller retailer