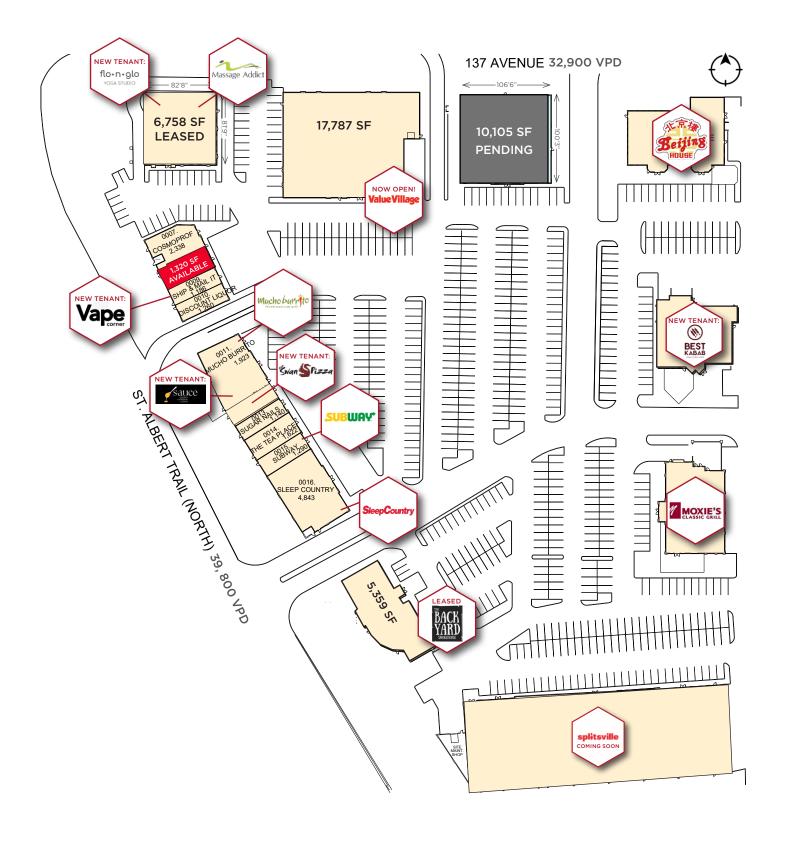

### PROPERTY HIGHLIGHTS

- New Tenants to the centre include Splitsville, Value Village, Sauce Modern Caribbean Cuisine, Best Kebab, Red Swan Pizza and Flo N Go Yoga Studio!
- Join Beijing House, Moxies, Sleep Country, and other service, food, and specialty retailers
- Located at the junction of St. Albert Trail & 137 Avenue in NW Edmonton
- Adjacent to Cineplex Odeon the only theatre complex in Northwest Edmonton
- Available Size: 1,320 SF to 10,105 SF
- Additional Rent: \$12.59 per SF (est. 2024)

St. Albert Trail sees over 39,800 VPD

Edmonton Population 2023: 1,125,599

Average Household Income: \$121,001 (3km)

Parking: 603 Stalls