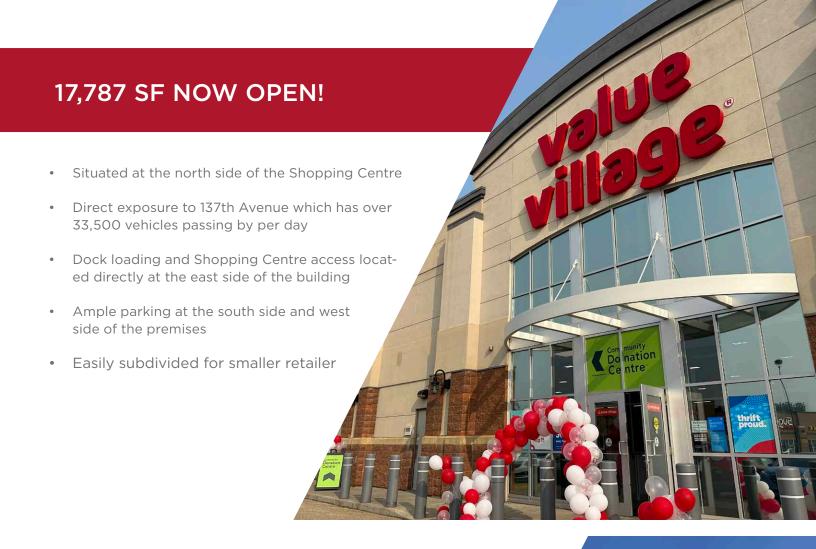

### PROPERTY HIGHLIGHTS

- New Tenants to the centre include Splitsville, Value Village, Sauce Modern Caribbean Cuisine, Best Kebab, Red Swan Pizza and Flo N Go Yoga Studio!
- Join Beijing House, Moxies, Sleep Country, and other service, food, and specialty retailers
- Located at the junction of St. Albert Trail & 137 Avenue in NW Edmonton
- Adjacent to Cineplex Odeon the only theatre complex in Northwest Edmonton
- Available Size: 1,320 SF to 10,105 SF
- Additional Rent: \$12.59 per SF (est. 2024)