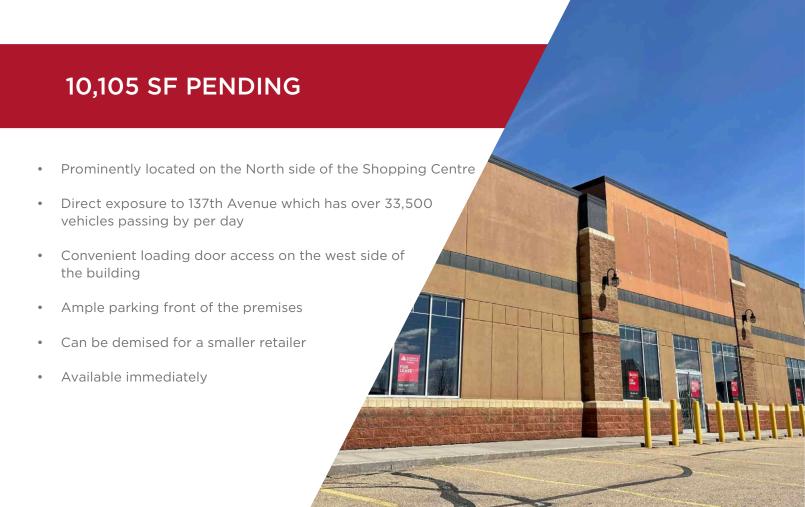

### PROPERTY HIGHLIGHTS

- New Tenants to the centre include Splitsville, Value Village, Sauce Modern Caribbean Cuisine, Best Kebab, Red Swan Pizza and Flo N Go Yoga Studio!
- Join Beijing House, Moxies, Sleep Country, and other service, food, and specialty retailers
- Located at the junction of St. Albert Trail & 137 Avenue in NW Edmonton
- Adjacent to Cineplex Odeon the only theatre complex in Northwest Edmonton
- Available Size: 1,320 SF to 10,105 SF
- Additional Rent: \$12.59 per SF (est. 2024)