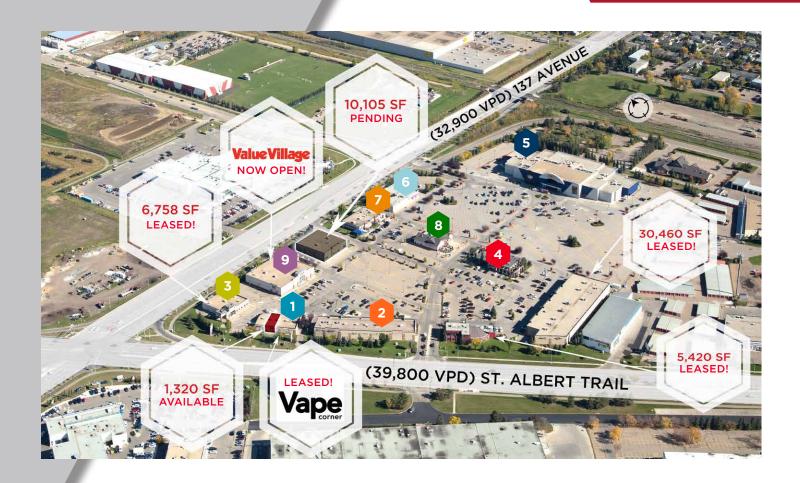

## **AERIAL**

## PROPERTY HIGHLIGHTS

- New Tenants to the centre include Value Village, Sauce Modern Caribbean Cuisine, Best Kebab, Red Swan Pizza and Flo N Go Yoga Studio!
- Join Beijing House, Moxies, Sleep Country, and other service, food, and specialty retailers
- Located at the junction of St. Albert Trail & 137 Avenue in NW Edmonton
- Adjacent to Cineplex Odeon the only theatre complex in Northwest Edmonton
- Available Size: 1,320 SF to 10,105 SF
- Additional Rent: \$12.59 per SF (est. 2024)

St. Albert Trail sees over 39,800 VPD

Edmonton Population 2023: 1,125,599

Average Household Income: \$121,001 (3km)

Parking: 603 Stalls