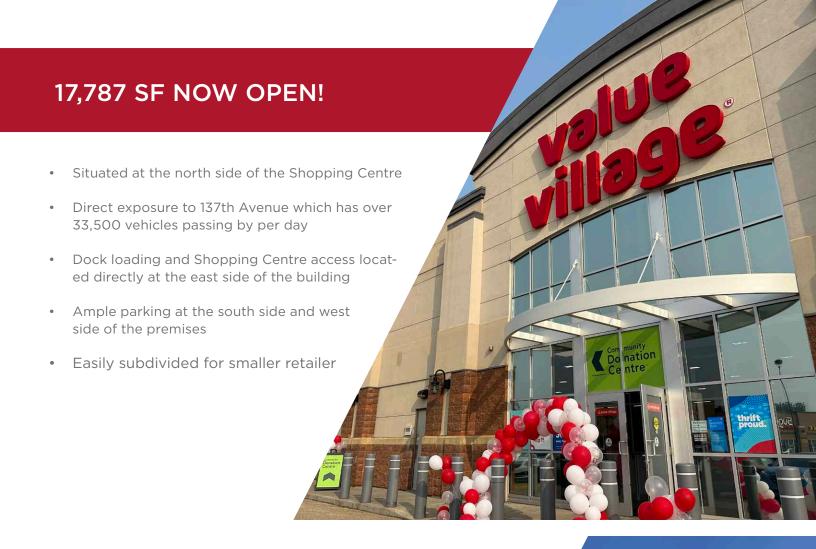

## PROPERTY HIGHLIGHTS

- New Tenants to the centre include Value Village, Sauce Modern Caribbean Cuisine, Best Kebab, Red Swan Pizza and Flo N Go Yoga Studio!
- Join Beijing House, Moxies, Sleep Country, and other service, food, and specialty retailers
- Located at the junction of St. Albert Trail & 137 Avenue in NW Edmonton
- Adjacent to Cineplex Odeon the only theatre complex in Northwest Edmonton
- Available Size: 1,320 SF to 10,105 SF
- Additional Rent: \$12.59 per SF (est. 2024)