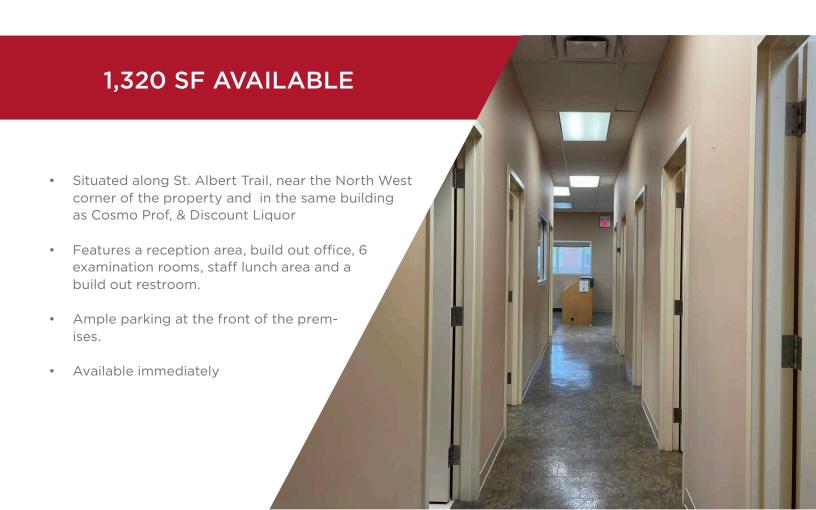

## PROPERTY HIGHLIGHTS

- New Tenants to the centre include Value Village, Sauce Modern Caribbean Cuisine, Best Kebab, Red Swan Pizza and Flo N Go Yoga Studio!
- Join Beijing House, Moxies, Sleep Country, and other service, food, and specialty retailers
- Located at the junction of St. Albert Trail & 137 Avenue in NW Edmonton
- Adjacent to Cineplex Odeon the only theatre complex in Northwest Edmonton
- Available Size: 1,320 SF to 10,105 SF
- Additional Rent: \$12.59 per SF (est. 2024)