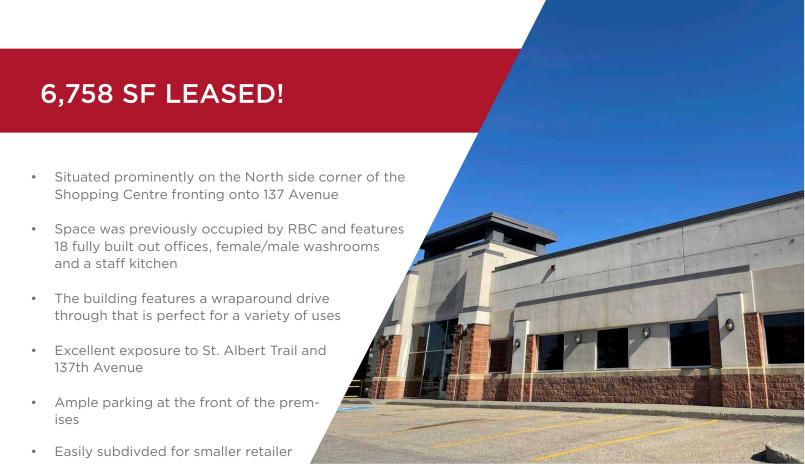

## PROPERTY HIGHLIGHTS

- New Tenants to the centre include Value Village, Sauce Modern Caribbean Cuisine, Best Kebab, Red Swan Pizza and Flo N Go Yoga Studio!
- Join Beijing House, Moxies, Sleep Country, and other service, food, and specialty retailers
- Located at the junction of St. Albert Trail & 137 Avenue in NW Edmonton
- Adjacent to Cineplex Odeon the only theatre complex in Northwest Edmonton
- Available Size: 1,320 SF to 10,105 SF
- Additional Rent: \$12.59 per SF (est. 2024)