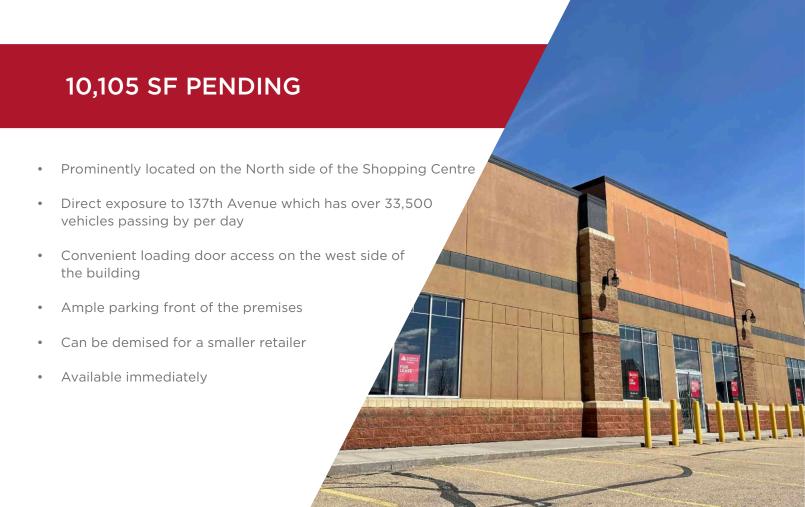

## PROPERTY HIGHLIGHTS

- New Tenants to the centre include Value Village, Sauce Modern Caribbean Cuisine, Best Kebab, Red Swan Pizza and Flo N Go Yoga Studio!
- Join Beijing House, Moxies, Sleep Country, and other service, food, and specialty retailers
- Located at the junction of St. Albert Trail & 137 Avenue in NW Edmonton
- Adjacent to Cineplex Odeon the only theatre complex in Northwest Edmonton
- Available Size: 1,320 SF to 10,105 SF
- Additional Rent: \$12.59 per SF (est. 2024)