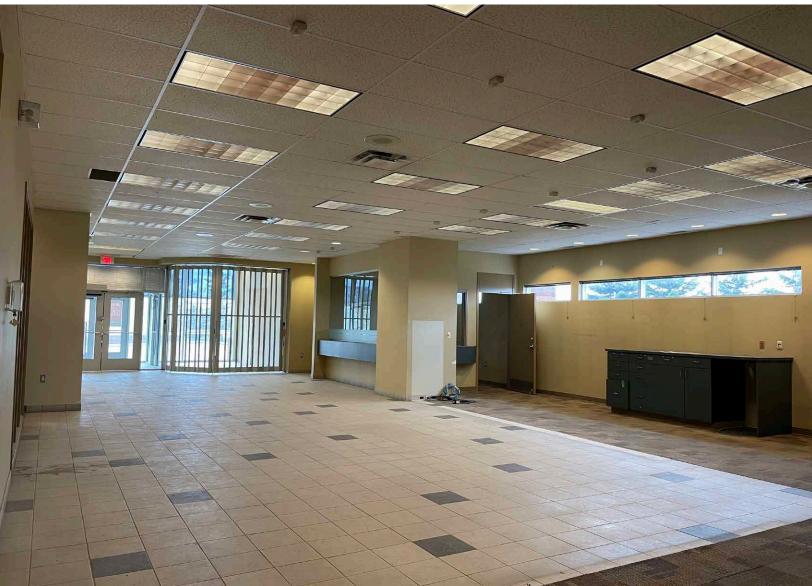

## PROPERTY HIGHLIGHTS

- New Tenants to the centre include Value Village, Sauce Modern Caribbean Cuisine, Best Kebab, Red Swan Pizza and Flo N Go Yoga Studio!
- Join Beijing House, Moxies, Sleep Country, and other service, food, and specialty retailers
- Located at the junction of St. Albert Trail & 137 Avenue in NW Edmonton
- Adjacent to Cineplex Odeon the only theatre complex in Northwest Edmonton
- Available Size: 1,320 SF to 10,105 SF
- Additional Rent: \$12.59 per SF (est. 2024)