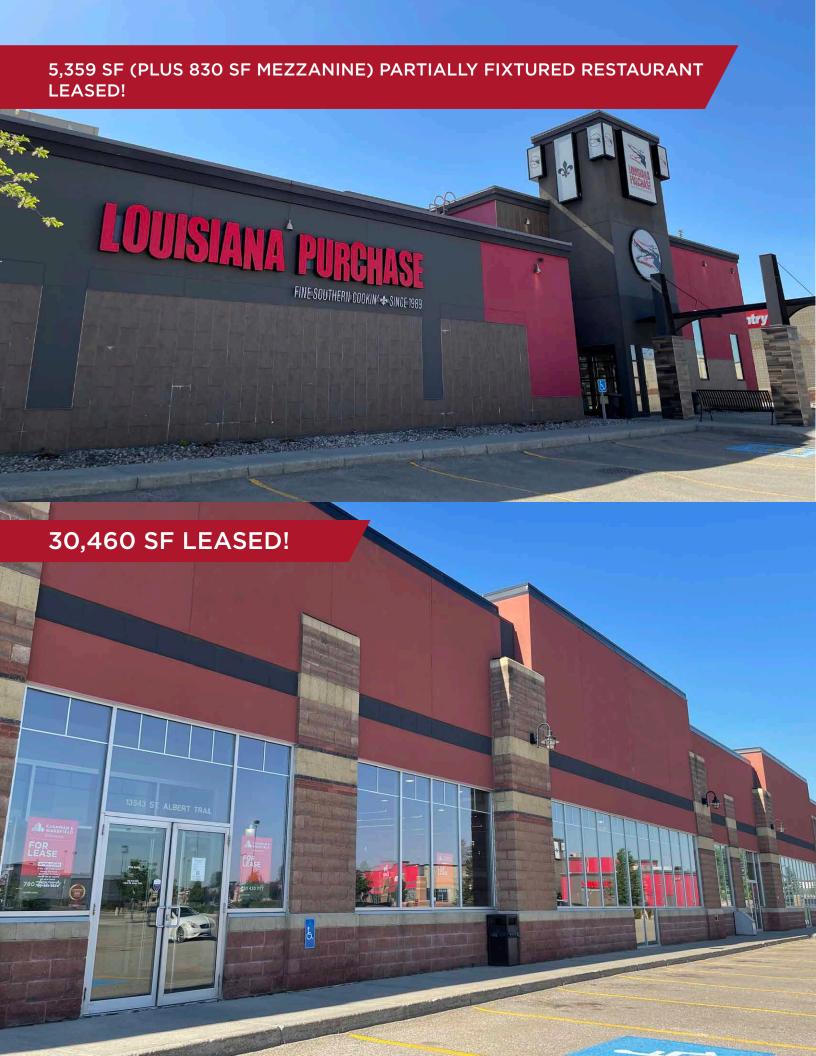

## PROPERTY HIGHLIGHTS

- New Tenants to the centre include Value Village, Sauce Modern Caribbean Cuisine, Best Kebab, Red Swan Pizza and Flo N Go Yoga Studio!
- Join Beijing House, Moxies, Sleep Country, and other service, food, and specialty retailers
- Located at the junction of St. Albert Trail & 137 Avenue in NW Edmonton
- Adjacent to Cineplex Odeon the only theatre complex in Northwest Edmonton
- Available Size: 1,320 SF to 10,105 SF
- Additional Rent: \$12.59 per SF (est. 2024)