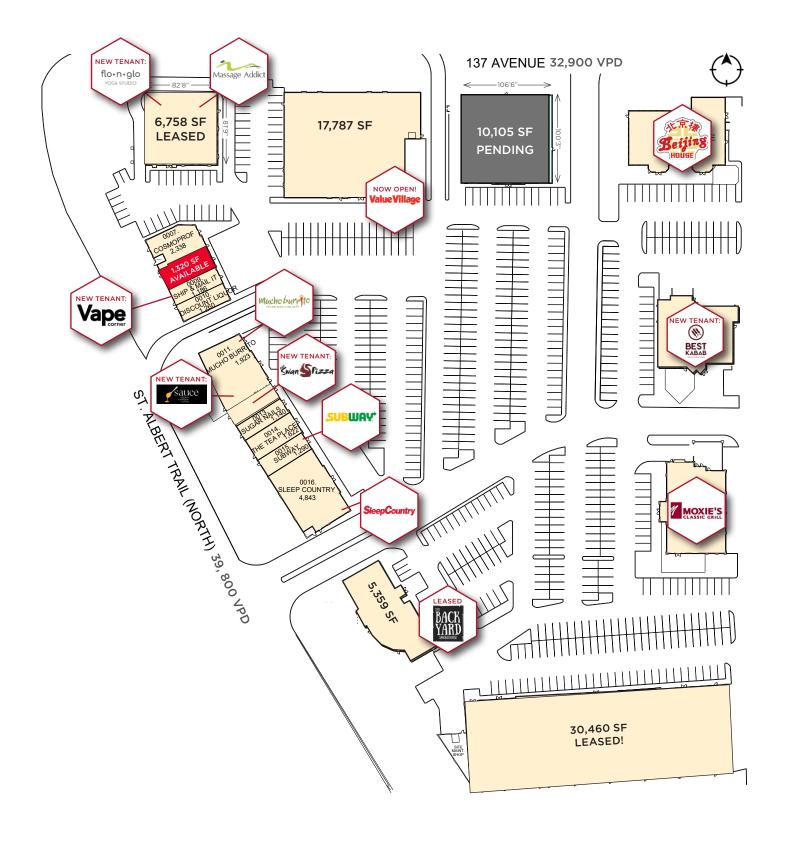

## PROPERTY HIGHLIGHTS

- New Tenants to the centre include Value Village, Sauce Modern Caribbean Cuisine, Best Kebab, Red Swan Pizza and Flo N Go Yoga Studio!
- Join Beijing House, Moxies, Sleep Country, and other service, food, and specialty retailers
- Located at the junction of St. Albert Trail & 137 Avenue in NW Edmonton
- Adjacent to Cineplex Odeon the only theatre complex in Northwest Edmonton
- Available Size: 1,320 SF to 10,105 SF
- Additional Rent: \$12.59 per SF (est. 2024)

St. Albert Trail sees over 39,800 VPD

Edmonton Population 2023: 1,125,599

Average Household Income: \$121,001 (3km)

Parking: 603 Stalls