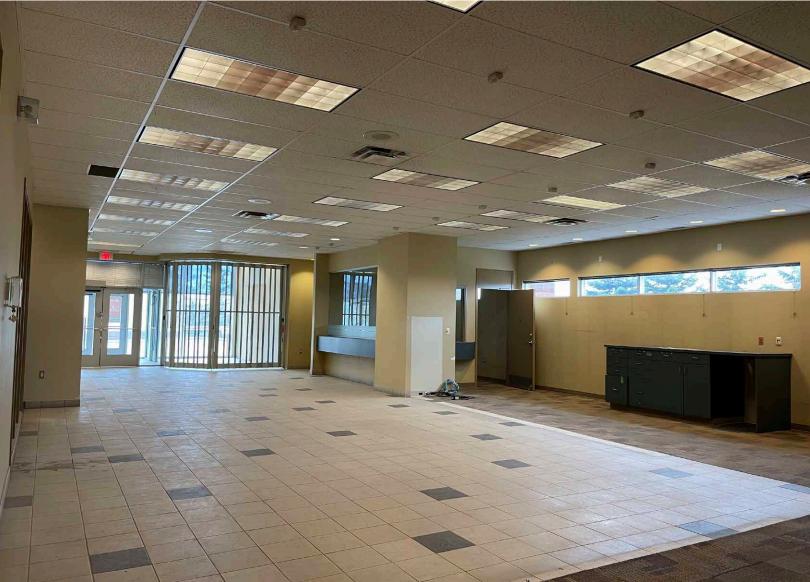

## PROPERTY HIGHLIGHTS

- New Tenants to the centre include Value Village, Sauce Modern Caribbean Cuisine, Best Kebab, Red Swan Pizza and Flo N Go Yoga Studio!
- Join Beijing House, Moxies, Sleep Country, and other service, food, and specialty retailers
- Located at the junction of St. Albert Trail & 137 Avenue in NW Edmonton
- Adjacent to Cineplex Odeon the only theatre complex in Northwest Edmonton
- Available Size: 1,320 SF to 24,231 SF
- Additional Rent: \$12.59 per SF (est. 2024)