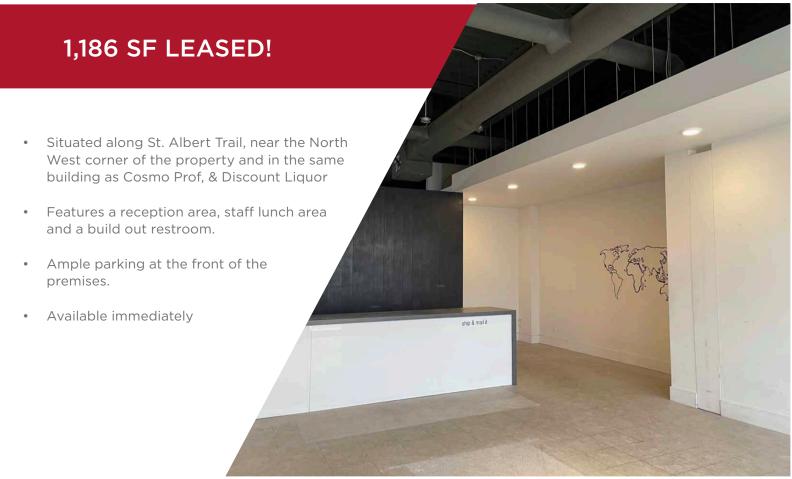

## PROPERTY HIGHLIGHTS

- New Tenants to the centre include Value Village, Sauce Modern Caribbean Cuisine, Best Kebab, Red Swan Pizza and Flo N Go Yoga Studio!
- Join Beijing House, Moxies, Sleep Country, and other service, food, and specialty retailers
- Located at the junction of St. Albert Trail & 137 Avenue in NW Edmonton
- Adjacent to Cineplex Odeon the only theatre complex in Northwest Edmonton
- Available Size: 1,320 SF to 24,231 SF
- Additional Rent: \$12.59 per SF (est. 2024)