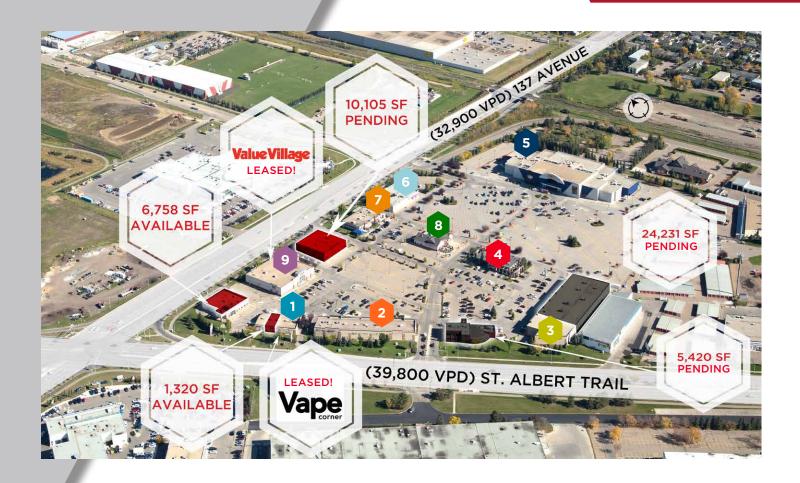

## PROPERTY HIGHLIGHTS

- New Tenants to the centre include Value Village, Sauce Modern Caribbean Cuisine, Best Kebab, Red Swan Pizza and Flo N Go Yoga Studio!
- Join Beijing House, Moxies, Sleep Country, and other service, food, and specialty retailers
- Located at the junction of St. Albert Trail & 137 Avenue in NW Edmonton
- Adjacent to Cineplex Odeon the only theatre complex in Northwest Edmonton
- Available Size: 1,320 SF to 24,231 SF
- Additional Rent: \$12.59 per SF (est. 2024)

St. Albert Trail sees over 39,800 VPD

Edmonton Population 2023: 1,125,599

Average Household Income: \$121,001 (3km)

Parking: 603 Stalls

## **AERIAL**