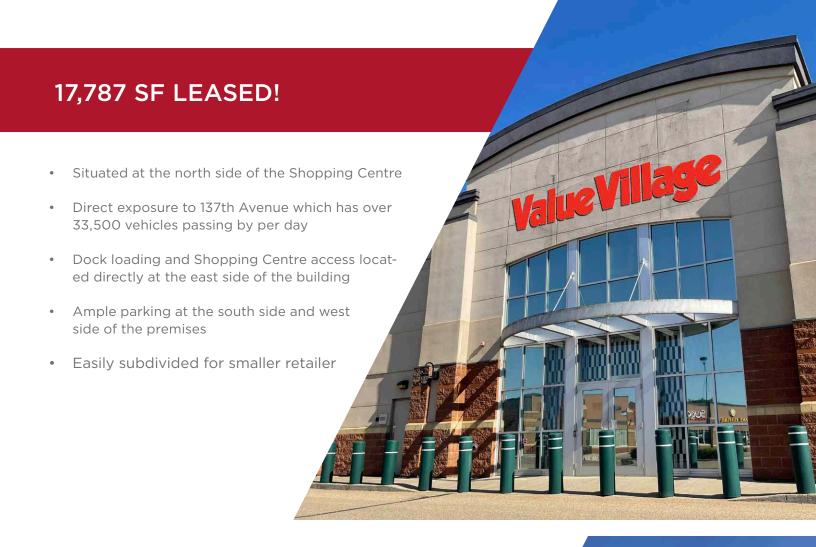

## PROPERTY HIGHLIGHTS

- New Tenants to the centre include Value Village, Sauce Modern Caribbean Cuisine, Best Kebab, Red Swan Pizza and Flo N Go Yoga Studio!
- Join Beijing House, Moxies, Sleep Country, and other service, food, and specialty retailers
- Located at the junction of St. Albert Trail & 137 Avenue in NW Edmonton
- Adjacent to Cineplex Odeon the only theatre complex in Northwest Edmonton
- Available Size: 1,320 SF to 24,231 SF
- Additional Rent: \$12.59 per SF (est. 2024)