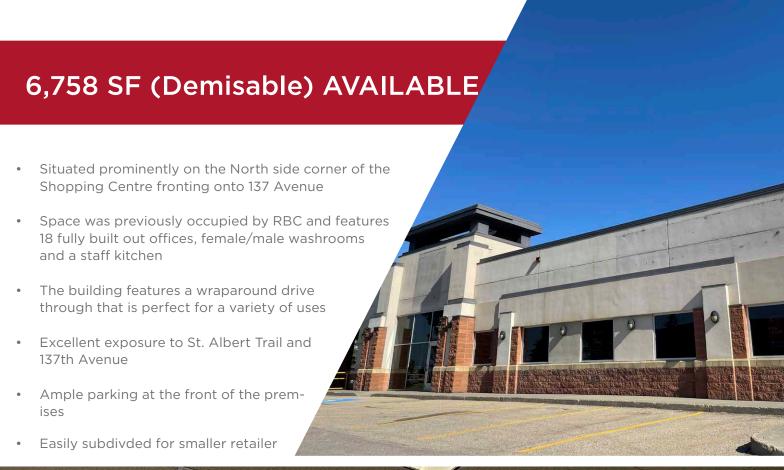

## PROPERTY HIGHLIGHTS

- New Tenants to the centre include Value Village, Sauce Modern Caribbean Cuisine, Best Kebab, Red Swan Pizza and Flo N Go Yoga Studio!
- Join Beijing House, Moxies, Sleep Country, and other service, food, and specialty retailers
- Located at the junction of St. Albert Trail & 137 Avenue in NW Edmonton
- Adjacent to Cineplex Odeon the only theatre complex in Northwest Edmonton
- Available Size: 1,320 SF to 24,231 SF
- Additional Rent: \$12.59 per SF (est. 2024)