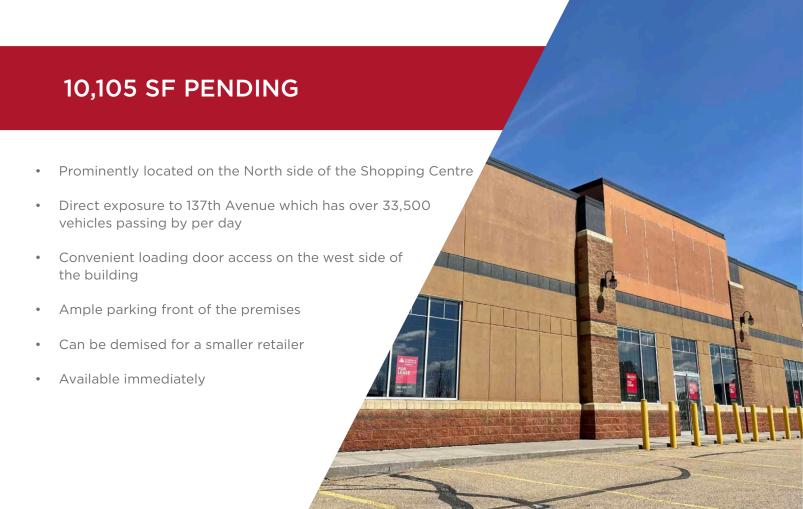

## PROPERTY HIGHLIGHTS

- New Tenants to the centre include Value Village, Sauce Modern Caribbean Cuisine, Best Kebab, Red Swan Pizza and Flo N Go Yoga Studio!
- Join Beijing House, Moxies, Sleep Country, and other service, food, and specialty retailers
- Located at the junction of St. Albert Trail & 137 Avenue in NW Edmonton
- Adjacent to Cineplex Odeon the only theatre complex in Northwest Edmonton
- Available Size: 1,320 SF to 24,231 SF
- Additional Rent: \$12.59 per SF (est. 2024)