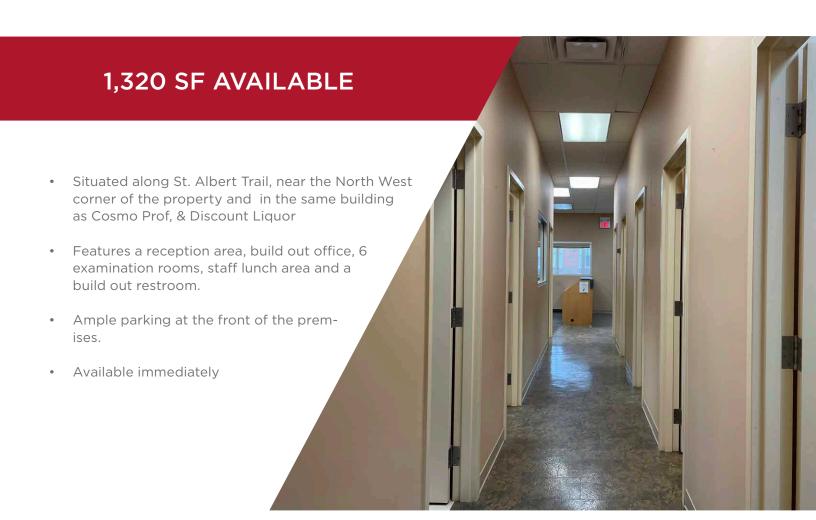

## PROPERTY HIGHLIGHTS

- New Tenants to the centre include Value Village, Sauce Modern Caribbean Cuisine, Best Kebab, Red Swan Pizza and Flo N Go Yoga Studio!
- Join Beijing House, Moxies, Sleep Country, and other service, food, and specialty retailers
- Located at the junction of St. Albert Trail & 137 Avenue in NW Edmonton
- Adjacent to Cineplex Odeon the only theatre complex in Northwest Edmonton
- Available Size: 1,320 SF to 24,231 SF
- Additional Rent: \$12.59 per SF (est. 2024)