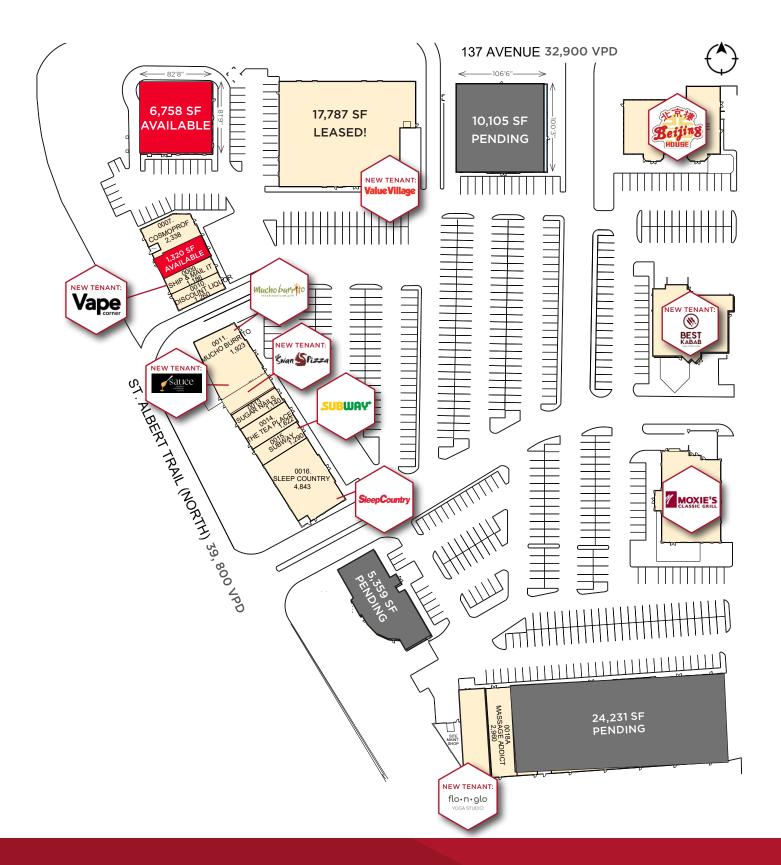

## PROPERTY HIGHLIGHTS

- New Tenants to the centre include Value Village, Sauce Modern Caribbean Cuisine, Best Kebab, Red Swan Pizza and Flo N Go Yoga Studio!
- Join Beijing House, Moxies, Sleep Country, and other service, food, and specialty retailers
- Located at the junction of St. Albert Trail & 137 Avenue in NW Edmonton
- Adjacent to Cineplex Odeon the only theatre complex in Northwest Edmonton
- Available Size: 1,320 SF to 24,231 SF
- Additional Rent: \$12.59 per SF (est. 2024)