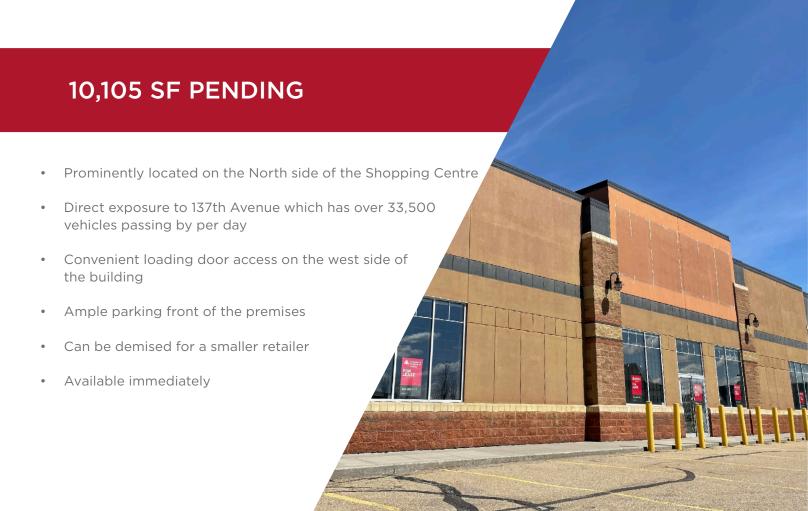

St. Albert Trail sees over 39,800 VPD

Edmonton Population 2023: 1,125,599

Average Household Income: \$121,001 (3km)

Parking: 603 Stalls