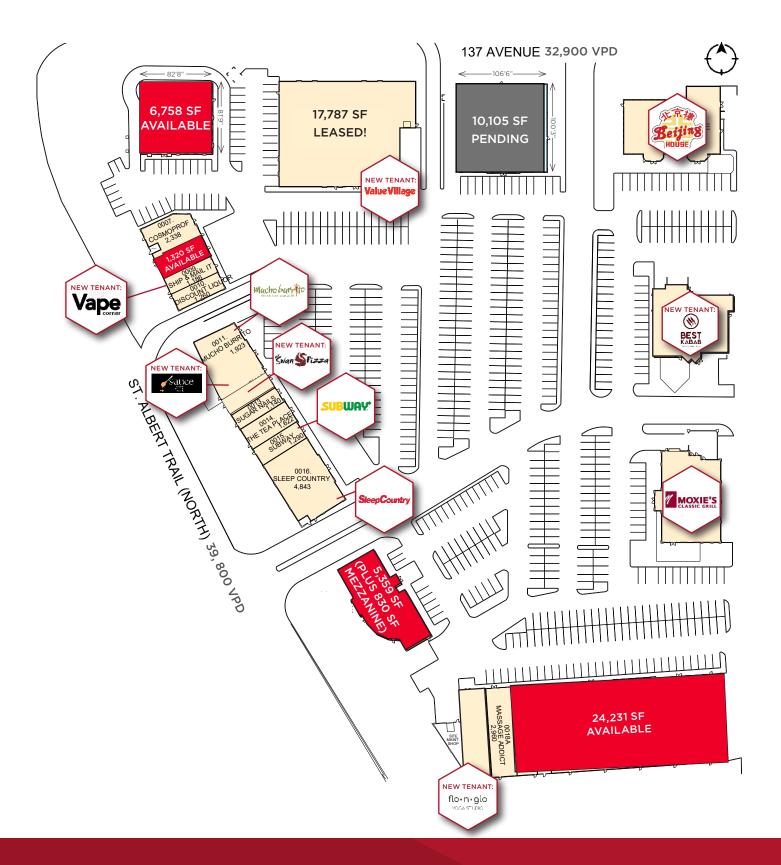

### PROPERTY HIGHLIGHTS

- New Tenants to the centre include Value Village, Sauce Modern Caribbean Cuisine, Best Kebab, Red Swan Pizza and Flo N Go Yoga Studio!
- Join Beijing House, Moxies, Sleep Country, and other service, food, and specialty retailers
- Located at the junction of St. Albert Trail & 137 Avenue in NW Edmonton
- Adjacent to Cineplex Odeon the only theatre complex in Northwest Edmonton
- Available Size: 1,320 SF to 24,231 SF
- Additional Rent: \$12.59 per SF (est. 2024)

# 5,359 SF (PLUS 830 SF MEZZANINE) PARTIALLY FIXTURED RESTAURANT LOUISIANA PURCHASE 24,231 SF AVAILABLE

## 6,758 SF (Demisable) AVAILABLE

Situated prominently on the North side corner of the Shopping Centre fronting onto 137 Avenue

Space was previously occupied by RBC and features 18 fully built out offices, female/male washrooms and a staff kitchen