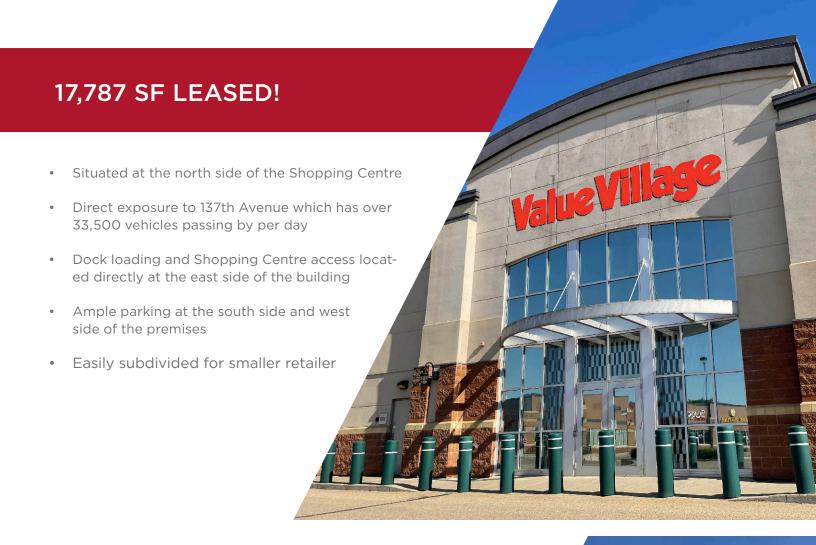

### PROPERTY HIGHLIGHTS

- New Tenants to the centre include Value Village, Sauce Modern Caribbean Cuisine, Best Kebab, Red Swan Pizza and Flo N Go Yoga Studio!
- Join Beijing House, Moxies, Sleep Country, and other service, food, and specialty retailers
- Located at the junction of St. Albert Trail & 137 Avenue in NW Edmonton
- Adjacent to Cineplex Odeon the only theatre complex in Northwest Edmonton
- Available Size: 1,320 SF to 24,231 SF
- Additional Rent: \$12.59 per SF (est. 2024)