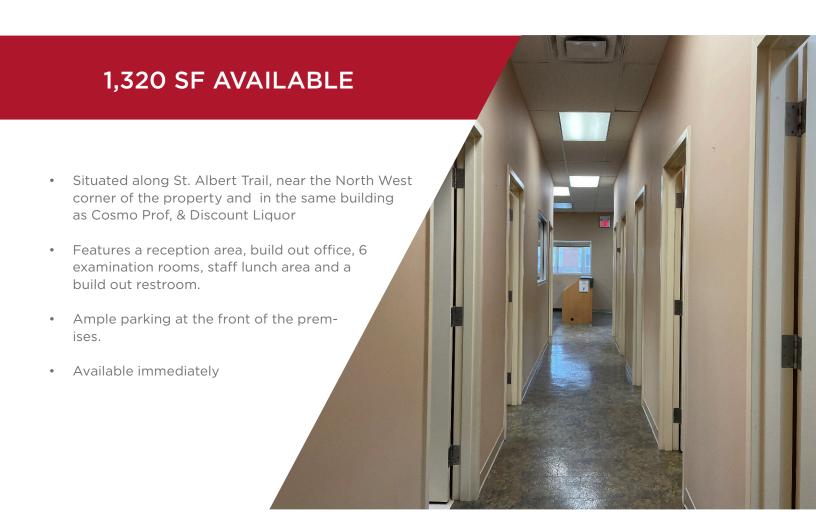

 The building features a wraparound drive through that is perfect for a variety of uses

 Excellent exposure to St. Albert Trail and 137th Avenue

Ample parking at the front of the premises

Easily subdivded for smaller retailer