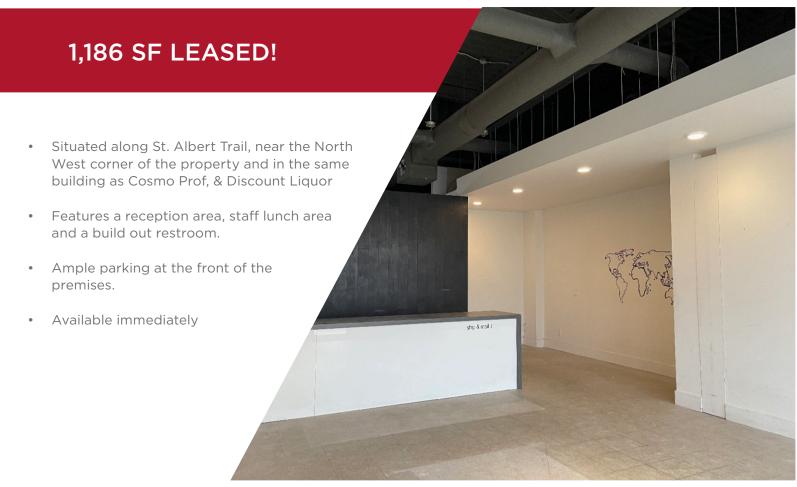

### PROPERTY HIGHLIGHTS

- New Tenants to the centre include Value Village, Sauce Modern Caribbean Cuisine, Best Kebab, Red Swan Pizza and Flo N Go Yoga Studio!
- Join Beijing House, Moxies, Sleep Country, and other service, food, and specialty retailers
- Located at the junction of St. Albert Trail & 137 Avenue in NW Edmonton
- Adjacent to Cineplex Odeon the only theatre complex in Northwest Edmonton
- Available Size: 1,320 SF to 24,231 SF
- Additional Rent: \$12.59 per SF (est. 2024)