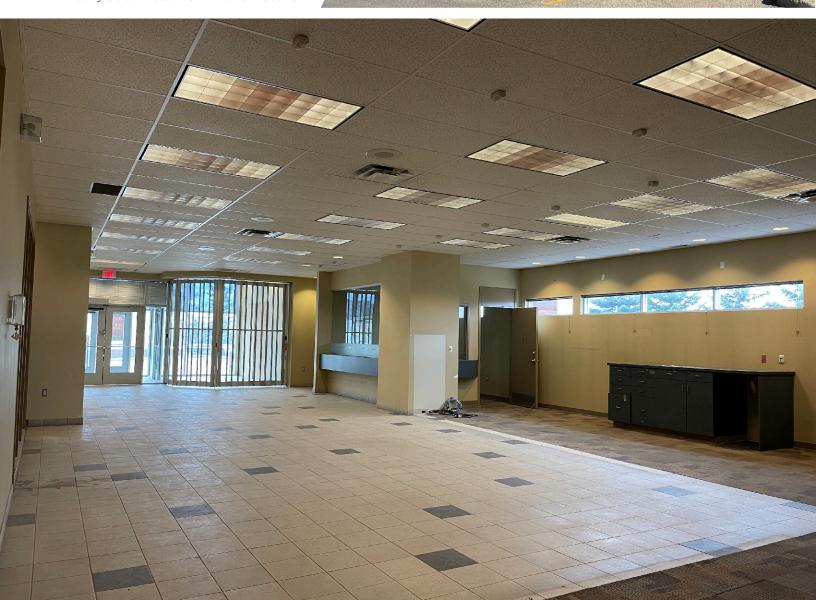

## 6,758 SF (Demisable) AVAILABLE

Situated prominently on the North side corner of the Shopping Centre fronting onto 137 Avenue

Space was previously occupied by RBC and features 18 fully built out offices, female/male washrooms and a staff kitchen