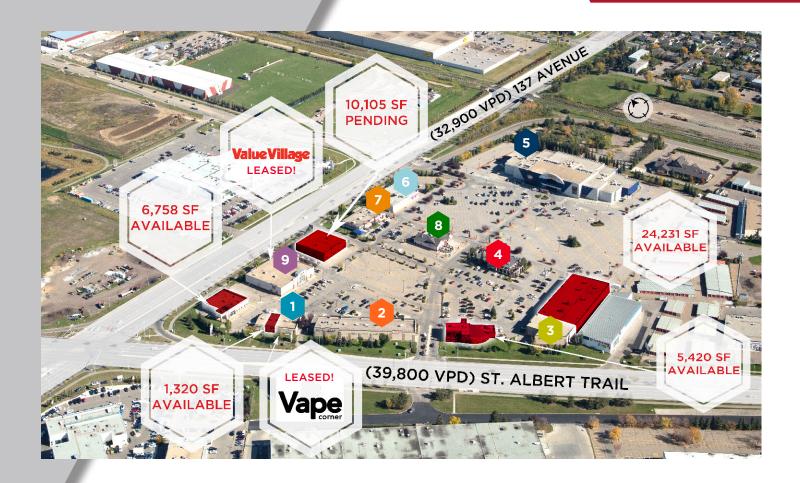

### PROPERTY HIGHLIGHTS

- New Tenants to the centre include Value Village, Sauce Modern Caribbean Cuisine, Best Kebab, Red Swan Pizza and Flo N Go Yoga Studio!
- Join Beijing House, Moxies, Sleep Country, and other service, food, and specialty retailers
- Located at the junction of St. Albert Trail & 137 Avenue in NW Edmonton
- Adjacent to Cineplex Odeon the only theatre complex in Northwest Edmonton
- Available Size: 1,320 SF to 24,231 SF
- Additional Rent: \$12.59 per SF (est. 2024)

St. Albert Trail sees over 39,800 VPD

Edmonton Population 2023: 1,125,599

Average Household Income: \$121,001 (3km)

Parking: 603 Stalls

### **AERIAL**