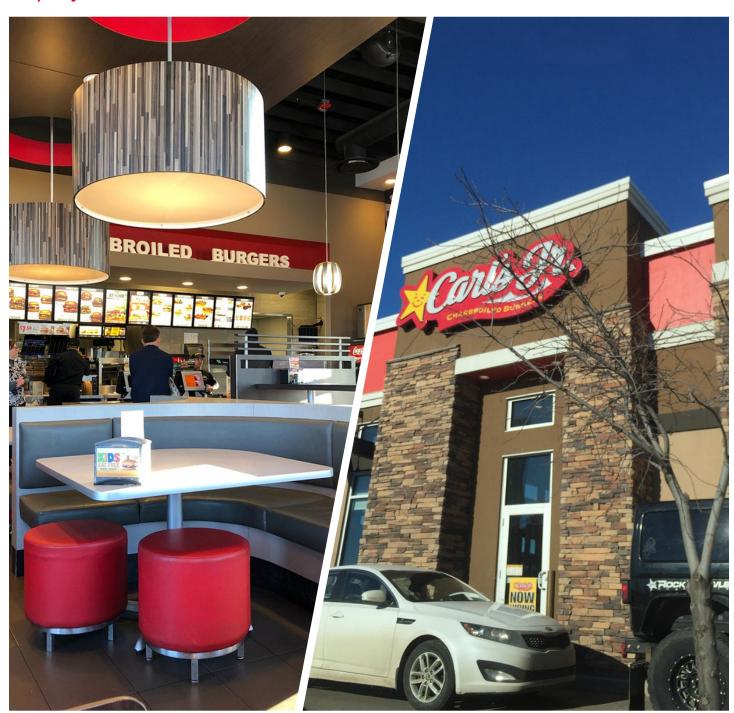

## Carl's Jr. Franchise Edmonton Location



### **Very Successful Franchise Business Available**

### **Property Highlights**

- Great franchise turnkey business with drive-thru
- Strategic Edmonton location with high traffic and visibility
- Long term lease in place
- Priced well below replacement cost
- Sale Price: \$575,000.00



#### **Marino Padoan**

Senior Associate 780 917 8340 marino.padoan@cwedm.com CUSHMAN & WAKEFIELD Edmonton Suite 2700, TD Tower 10088 - 102 Avenue Edmonton, AB T5J 2Z1 www.cwedm.com



# Carl's Jr. Franchise Edmonton Location

## **Property Photos**



#### **Marino Padoan**

Senior Associate 780 917 8340 marino.padoan@cwedm.com CUSHMAN & WAKEFIELD Edmonton Suite 2700, TD Tower 10088 - 102 Avenue Edmonton, AB T5J 2Z1 www.cwedm.com