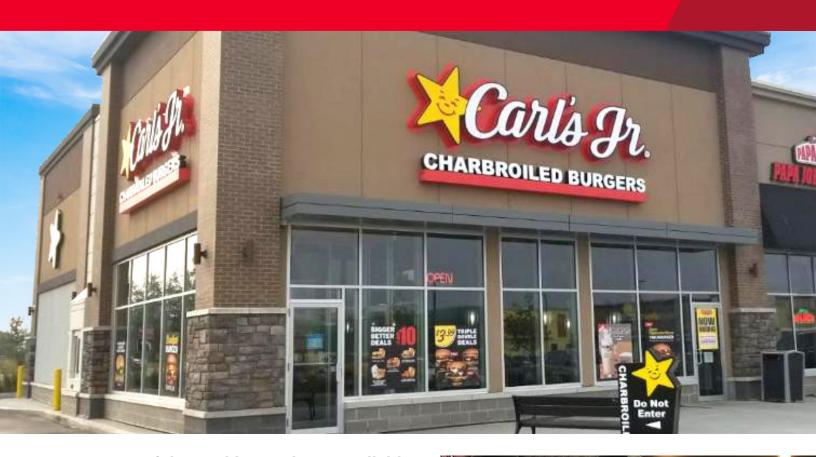

## Carl's Jr. Franchise Edmonton Location



### **Very Successful Franchise Business Available**

### **Property Highlights**

- Great franchise turnkey business with drive-thru
- Strategic Edmonton location with high traffic and visibility
- Long term lease in place
- Priced well below replacement cost
- Sale Price: \$575,000.00



#### **Marino Padoan**

Senior Associate 780 917 8340 marino.padoan@cwedm.com CUSHMAN & WAKEFIELD Edmonton Suite 2700, TD Tower 10088 - 102 Avenue Edmonton, AB T5J 2Z1 www.cwedm.com



# Carl's Jr. Franchise Edmonton Location

## **Property Photos**



#### **Marino Padoan**

Senior Associate 780 917 8340 marino.padoan@cwedm.com CUSHMAN & WAKEFIELD Edmonton Suite 2700, TD Tower 10088 - 102 Avenue Edmonton, AB T5J 2Z1 www.cwedm.com